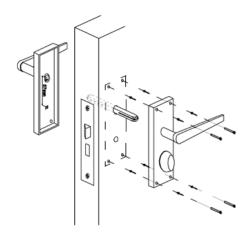

## Fitting Instructions for Lever on Backplate Furniture

## Lever Lock on Plate

- 1. Locate the spindle through the square hole in the door latch or lock and place the backplates onto the spindle bar each side of the door.
- 2. Mark screw holes with a bradawl.
- 3. Remove backplates and spindle bar.
- 4. Drill pilot holes for wood screws.
- Fit backplate locating spindle through the square follower in the door lock/latch ensuring enough projection of spindle on either side.
- 6. Tighten grub screws where applicable to secure spindle.
- 7. Screw wood screws in place when aligned.