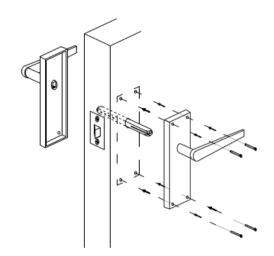

## Fitting Instructions for Lever on Backplate Furniture

## Bathroom Lock/Lever on Plate

- 1. Locate the spindle through the square hole in the door latch or lock and place the backplates onto the spindle bar each side of the door.
- 2. Mark screw holes with a bradawl.
- 3. Remove backplates and spindle bar.
- 4. Drill pilot holes for wood screws.
- 5. Fit backplate locating spindle through the square follower in the door lock/latch ensuring enough projection of spindle on either side.
- 6. Tighten grub screws where applicable to secure spindle.
- 7. Screw wood screws in place when aligned.
- 8. Ensure correct bathroom lock is fitted to take 5mm spindle bar and that door has been drilled to receive the fitting.
- 9. Thumbturn and release mechanisms are fitted using the grub screw and allen key provided, simply tighten to secure.