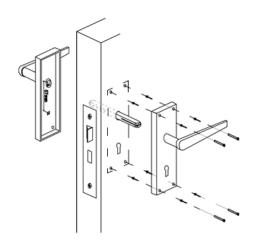

## Fitting Instructions for Lever on Backplate Furniture

## Lever Latch on Plate

- 1. Locate the spindle through the square hole in the door latch or lock and place the backplates onto the spindle bar each side of the door.
- 2. Mark screw holes with a bradawl.
- 3. Remove backplates and spindle bar.
- 4. Drill pilot holes for wood screws.
- Fit backplate locating spindle through the square follower in the door lock/latch ensuring enough projection of spindle on either side
- 6. Tighten grub screws where applicable to secure spindle.