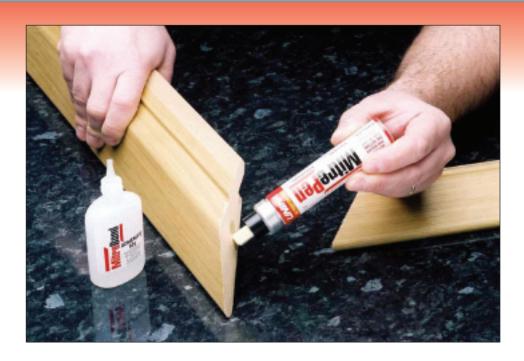

## **Key Features:**

MitrePen is a brand new way to apply MitreBond activator.

MitrePen is quick and clean and as it is a precision marker rather than a spray, it prevents the staining caused by overspray.

#### **Directions for Use:**

Ensure both surfaces to be joined are clean cut and free from oil or grease.

Apply MitreBond adhesive (or any other superglue) to one side of the joint.

Apply MitrePen activator to the other side of the joint.

Quickly bring the two sides into line and firmly press together, hold for 15 seconds.