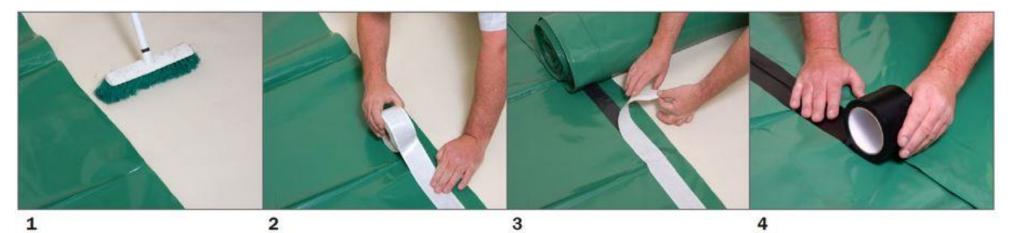

## Jointing the membrane

Ensure that the area is free from stones and mortar droppings as these could damage the membrane Roll out the first membrane and apply the Double Sided Jointing Tape 50mm in from the edge Position the second membrane overlapping the first by 150mm. Remove the backing paper from the Double Sided jointing tape approximately 1m at a time and unroll the second membrane. Pressure should be applied to ensure a good seal.

Tape down the lap edge using a Single Sided Lap Tape, again apply pressure to ensure a good seal. A hand roller is an ideal tool for this.