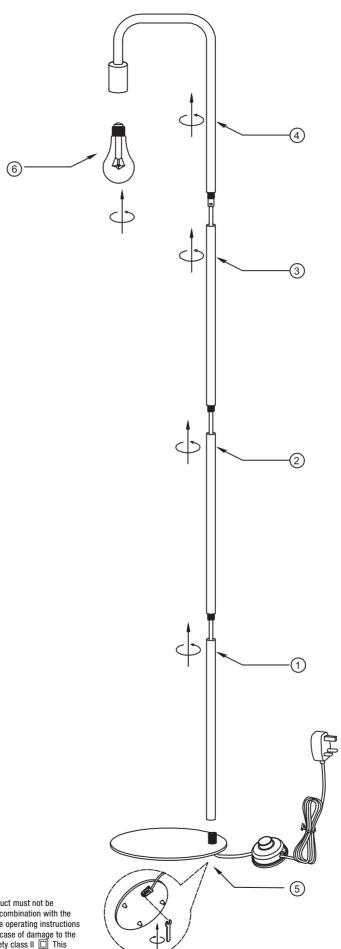

## Art.No. 3102000100

Lyonstraat 29, 3047 AJ Rotterdam, The Netherlands Electro Cirkel Retail B.V. **WWW.CALEX.EU**20 Gresham Street London EC2V 7JE United Kingdom Calex Smart Home UK Ltd. **WWW.CALEX.EU** 





## General safety instructions

a)This product must only be used for the specified purpose. b)This product must not be covered by objects. c)Products with transformers must only be used in combination with the original transformer. d)If this product is passed on to third parties, these operating instructions must also be given. e)In case of damage to this product, particularly in case of damage to the cable or the fitting, this product must immediately be turned off. h)Safety class II This product is double insulated and does not have to be connected to an earthed socket. k)Do not connect this product to a power supply when it is still in the package. n)Never use this product in a room in which there is a danger of explosion or near flammable substances or gasses. o)This product is flexi