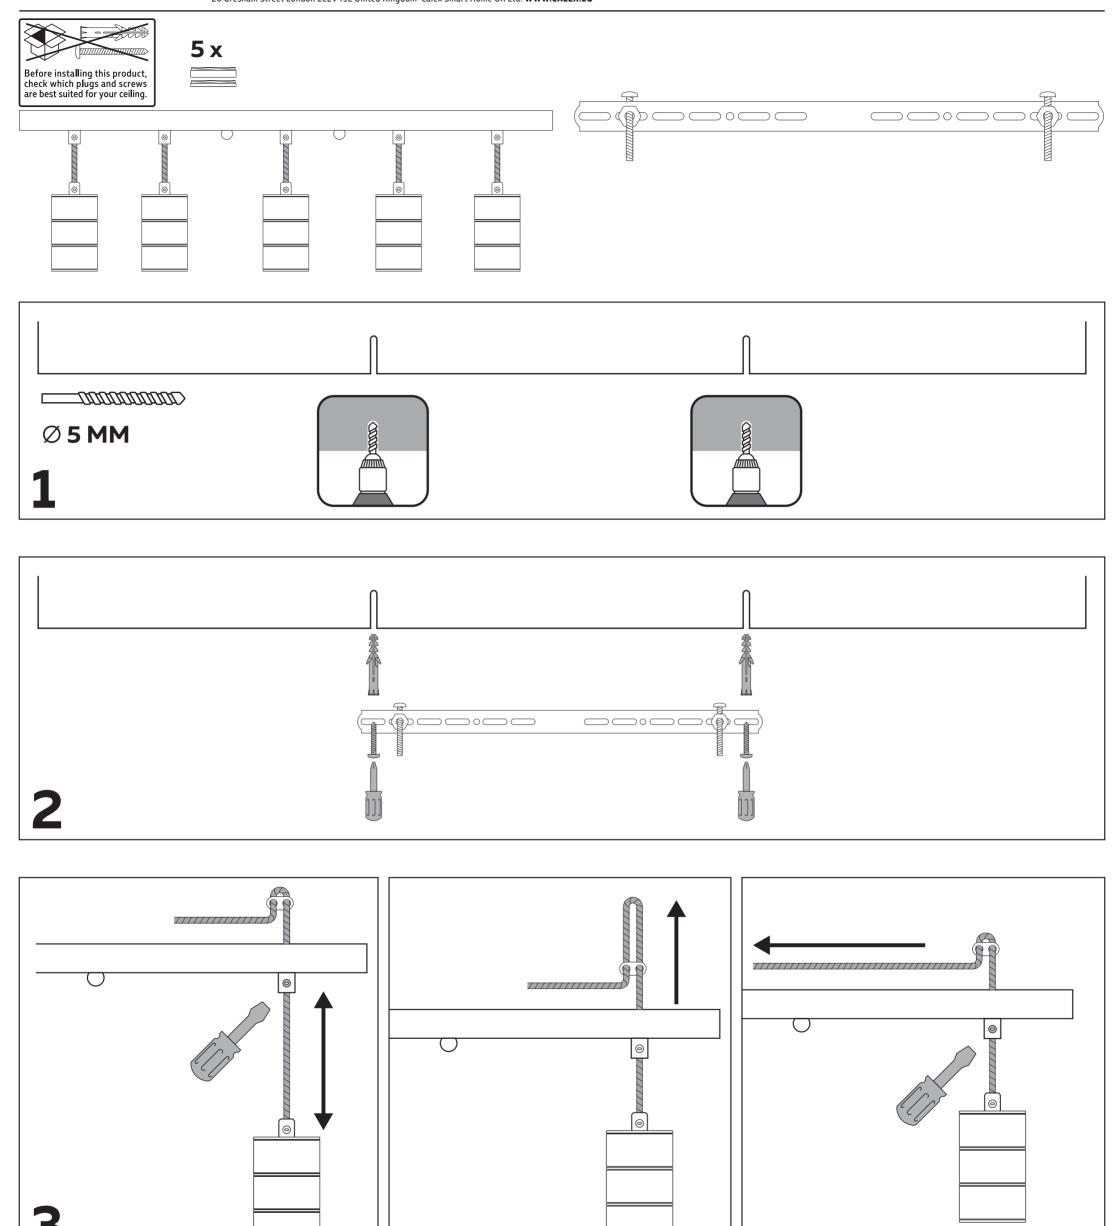

## 3402000500 5x E27 RETRO BLACK 2.5x14x133cm

Lyonstraat 29, 3047 AJ Rotterdam, The Netherlands Electro Cirkel Retail B.V. **WWW.CALEX.EU** 20 Gresham Street London EC2V 7JE United Kingdom Calex Smart Home UK Ltd. **WWW.CALEX.EU** 