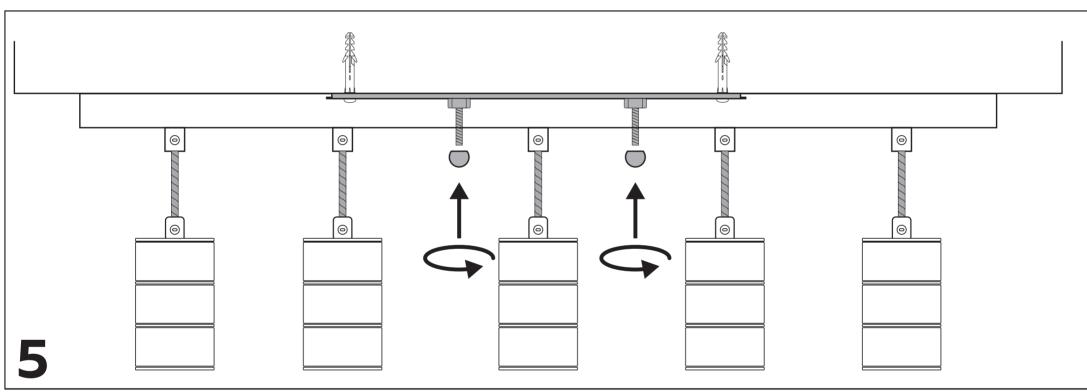

## 3402000500 5x E27 RETRO BLACK 2.5x14x133cm

Lyonstraat 29, 3047 AJ Rotterdam, The Netherlands Electro Cirkel Retail B.V. **WWW.CALEX.EU** 20 Gresham Street London EC2V 7JE United Kingdom Calex Smart Home UK Ltd. **WWW.CALEX.EU** 