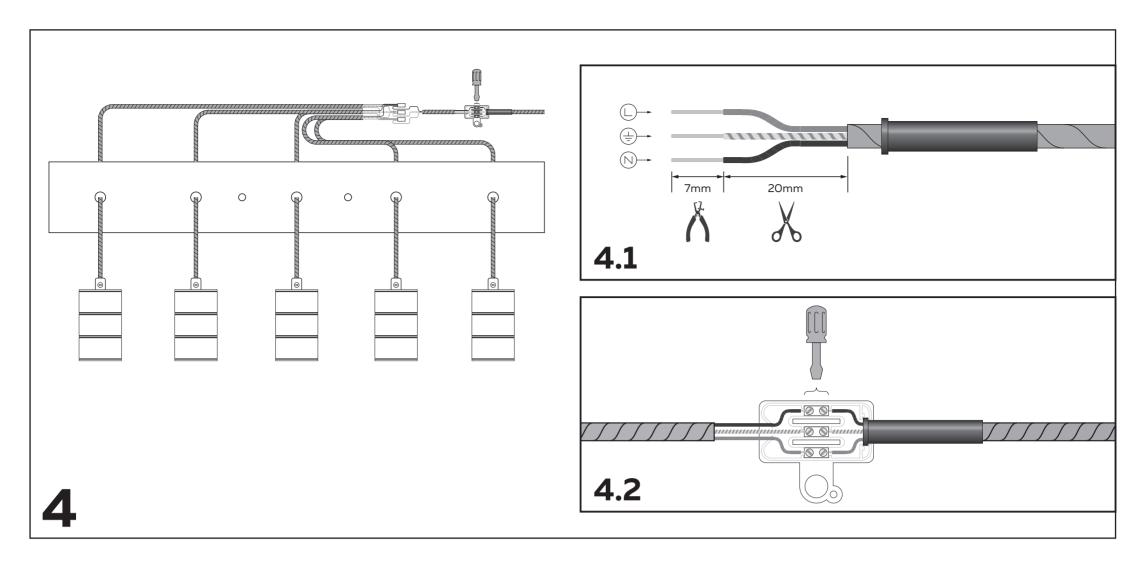

## 3402000500 5x E27 RETRO BLACK 2.5x14x133cm

Lyonstraat 29, 3047 AJ Rotterdam, The Netherlands Electro Cirkel Retail B.V. **WWW.CALEX.EU** 20 Gresham Street London EC2V 7JE United Kingdom Calex Smart Home UK Ltd. **WWW.CALEX.EU** 