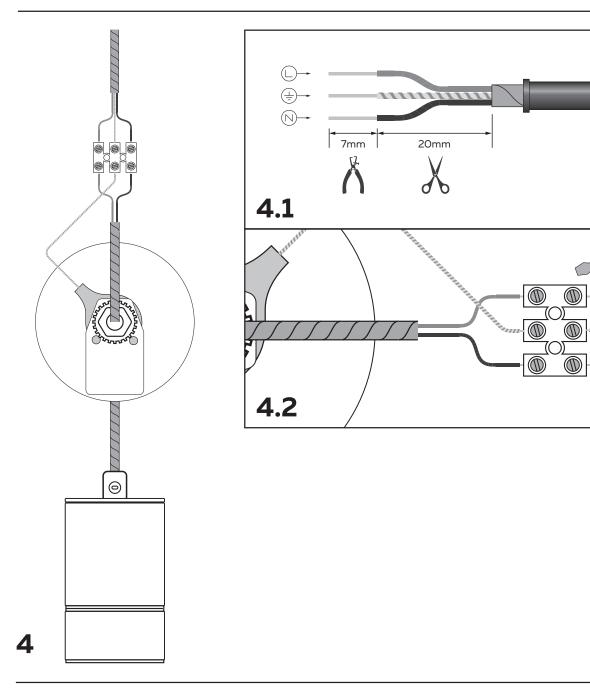

## **EX** L⊎MINAIRES 3402000400 1x E27 GUN METAL 25 x Ø100 mm /

20 Gresham Street London EC2V 7JE United Kingdom Calex Smart Home UK Ltd. WWW.CALEX.EU

**Before you begin.** Ensure that the product does not have a voltage supply before you begin the installation. You can best do this by shutting off the electricity network until the installation is fully completed. **General safety instructions:** This product must only be used for the specified purpose. This product must not be covered by objects. Products with transformers must only be used in combination with the original transformer. If this product is passed on to third parties, these operating instructions must also be given. In case of damage to this product, particularly in case of damage to the cable or the fitting, this product must immediately be turned off. Never carry out repairs yourself. Turn off the lights when you leave the room. Safety class 1: This product must be connected to a grounded power supply. Be sure that the electrical wires are not damaged during the installation. Do not connect this product to a power supply when it is still in the package. Never use this product in a room in which there is a danger of explosion or near flammable substances or gasses. This product is flexible; you must not pull on the cable or allow the cable to become kinked. Keep this product away from sharp edges, oils and heat. Keep this product out of the reach of children. IP 20. This product is intended for use in dry spaces indoors. **Recycling:** This "product" is intended for separate collection at a designated collection point. Do not dispose of the product with the household waste.