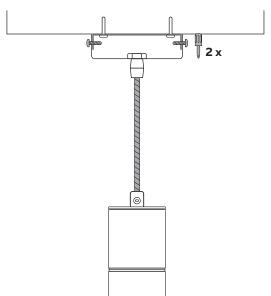

## **EX** L⊎MINAIRES 3402000400 1x E27 GUN METAL 25 x Ø100 mm /

20 Gresham Street London EC2V 7JE United Kingdom Calex Smart Home UK Ltd. WWW.CALEX.EU

**Before you begin.** Ensure that the product does not have a voltage supply before you begin the installation. You can best do this by shutting off the electricity network until the installation is fully completed. **General safety instructions:** This product must only be used for the specified purpose. This product must not be covered by objects. Products with transformers must only be used in combination with the original transformer. If this product is passed on to third parties, these operating instructions must also be given. In case of damage to this product, particularly in case of damage to the cable or the fitting, this product must immediately be turned off. Never carry out repairs yourself. Turn off the lights when you leave the room. Safety class 1: This product must be connected to a grounded power supply. Be sure that the electrical wires are not damaged during the installation. Do not connect this product to a power supply when it is still in the package. Never use this product in a room in which there is a danger of explosion or near flammable substances or gasses. This product is flexible; you must not pull on the cable or allow the cable to become kinked. Keep this product away from sharp edges, oils and heat. Keep this product out of the reach of children. IP 20. This product is intended for use in dry spaces indoors. **Recycling:** This "product" is intended for separate collection at a designated collection point. Do not dispose of the product with the household waste.