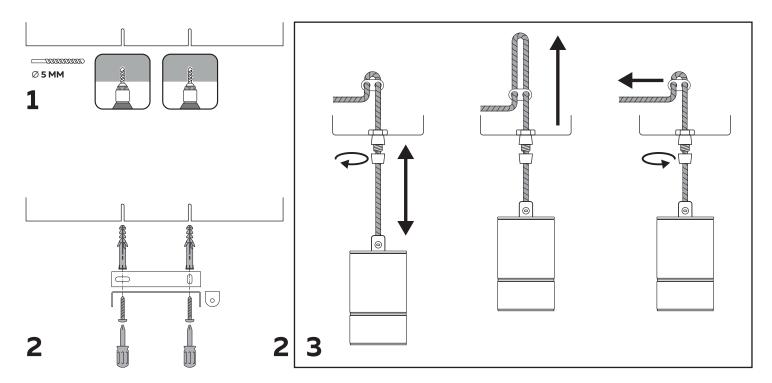

## **EX** L⊎MINAIRES 3402000400 1x E27 GUN METAL 25 x Ø100 mm /

20 Gresham Street London EC2V 7JE United Kingdom Calex Smart Home UK Ltd. WWW.CALEX.EU

**Before you begin.** Ensure that the product does not have a voltage supply before you begin the installation. You can best do this by shutting off the electricity network until the installation is fully completed. **General safety instructions:** This product must only be used for the specified purpose. This product must not be covered by objects. Products with transformers must only be used in combination with the original transformer. If this product is passed on to third parties, these operating instructions must also be given. In case of damage to this product, particularly in case of damage to the cable or the fitting, this product must immediately be turned off. Never carry out repairs yourself. Turn off the lights when you leave the room. Safety class 1: This product must be connected to a grounded power supply. Be sure that the electrical wires are not damaged during the installation. Do not connect this product to a power supply when it is still in the package. Never use this product in a room in which there is a danger of explosion or near flammable substances or gasses. This product is flexible; you must not pull on the cable or allow the cable to become kinked. Keep this product away from sharp edges, oils and heat. Keep this product out of the reach of children. IP 20. This product is intended for use in dry spaces indoors. **Recycling:** This "product" is intended for separate collection at a designated collection point. Do not dispose of the product with the household waste.