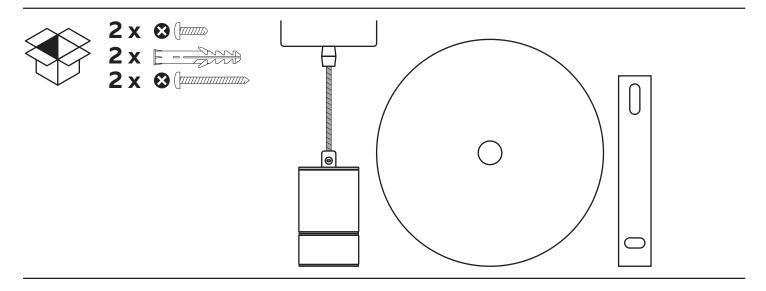

## **EX** L⊎MINAIRES 3402000400 1x E27 GUN METAL 25 x Ø100 mm /

20 Gresham Street London EC2V 7JE United Kingdom Calex Smart Home UK Ltd. WWW.CALEX.EU

**Before you begin.** Ensure that the product does not have a voltage supply before you begin the installation. You can best do this by shutting off the electricity network until the installation is fully completed. **General safety instructions:** This product must only be used for the specified purpose. This product must not be covered by objects. Products with transformers must only be used in combination with the original transformer. If this product is passed on to third parties, these operating instructions must also be given. In case of damage to this product, particularly in case of damage to the cable or the fitting, this product must immediately be turned off. Never carry out repairs yourself. Turn off the lights when you leave the room. Safety class 1: This product must be connected to a grounded power supply. Be sure that the electrical wires are not damaged during the installation. Do not connect this product to a power supply when it is still in the package. Never use this product in a room in which there is a danger of explosion or near flammable substances or gasses. This product is flexible; you must not pull on the cable or allow the cable to become kinked. Keep this product away from sharp edges, oils and heat. Keep this product out of the reach of children. IP 20. This product is intended for use in dry spaces indoors. **Recycling:** This "product" is intended for separate collection at a designated collection point. Do not dispose of the product with the household waste.