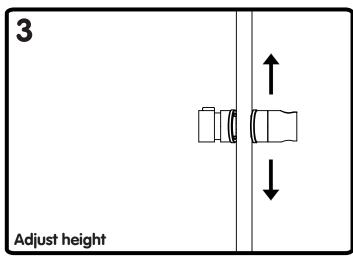

The Universal Riser Rail Slider can be adjusted to fit rail dimensions between 18mm & 25mm.