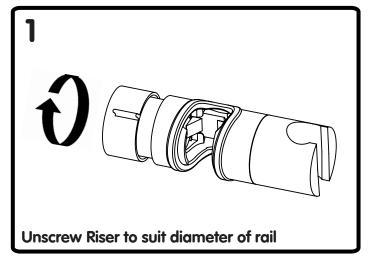

The Universal Riser Rail Slider can be adjusted to fit rail dimensions between 18mm & 25mm.