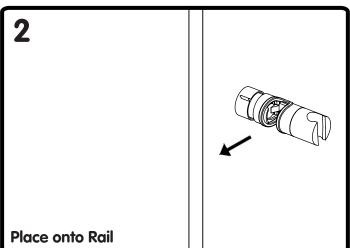

The Universal Riser Rail Slider can be adjusted to fit rail dimensions between 18mm & 25mm.