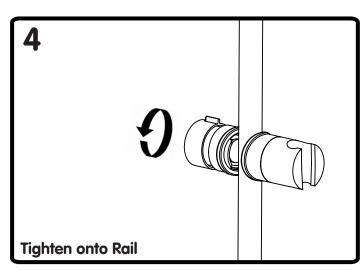

The Universal Riser Rail Slider can be adjusted to fit rail dimensions between 18mm & 25mm.