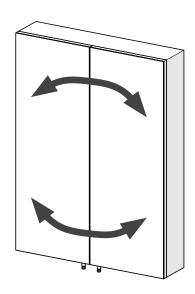

## Safety and Care

- Always take care when using power tools, particularly if there is any water in the working area.
- Always check for hidden cables and pipework before drilling and take extreme care if there is any water in the working area.
- Always use a residual current circuit breaker (RCCB/GFCI).
- 👍 Always wear suitable eye protection when drilling.
- Mhen drilling into a tiled surface do not use a hammer drill.
- 6 Always use a drill bit that is suitable for the surface that is being drilled.
- The wall plugs supplied are for use on solid walls only. For cavity walls or plasterboard use specialist fixings that are suitable for the type of wall construction.
- 8 Do not use power tools for assembly.
- 10 To retain the best quality finish, clean product regularly with a soft damp cloth.
- ⋀ Do not use abrasive or chemical cleaners, as these may damage the product.
- A Redecoration may be required on some painted surfaces after removal.
- 12 The max load of the cabinet is 22lb (10kg) when fitted to a solid wall and 11lb (5kg) then fitted to a cavity wall.
- 🟂 Do not slam the door open, this may damage the hinge.