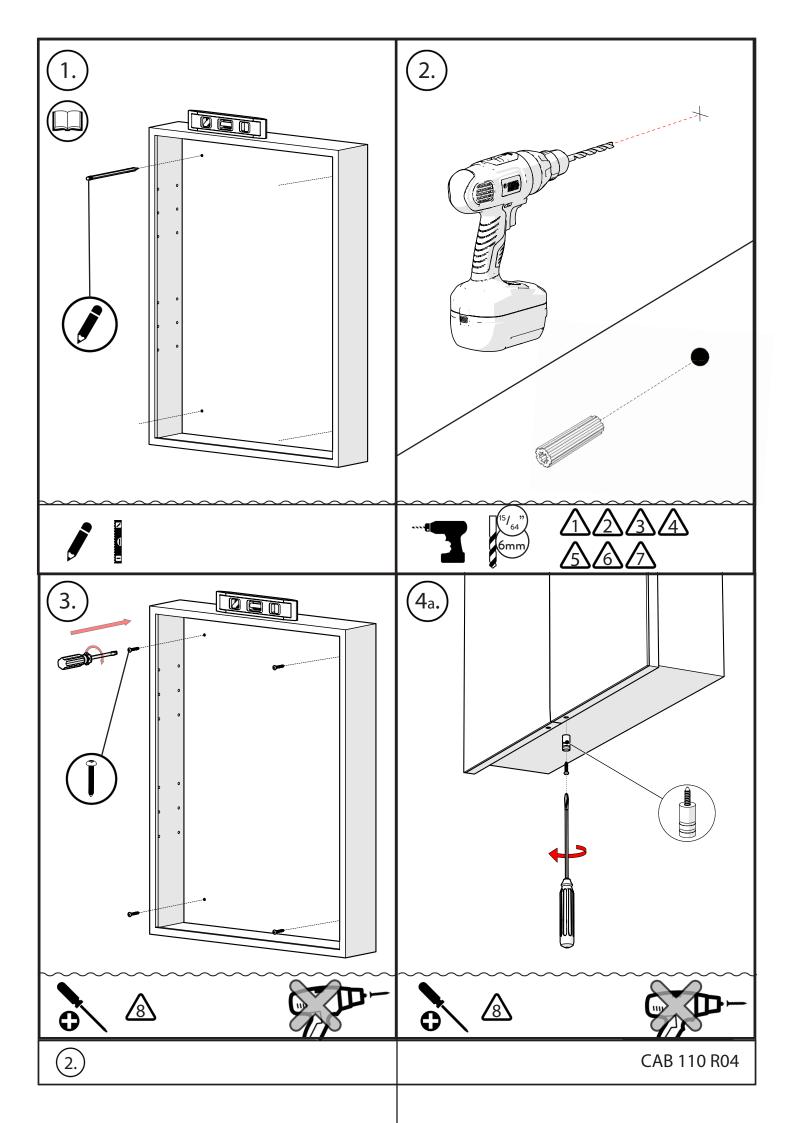

## Safety and Care

- Always take care when using power tools, particularly if there is any water in the working area.
- Always check for hidden cables and pipework before drilling and take extreme care if there is any water in the working area.
- Always use a residual current circuit breaker (RCCB/GFCI).
- 👍 Always wear suitable eye protection when drilling.
- Mhen drilling into a tiled surface do not use a hammer drill.
- 6 Always use a drill bit that is suitable for the surface that is being drilled.
- The wall plugs supplied are for use on solid walls only. For cavity walls or plasterboard use specialist fixings that are suitable for the type of wall construction.
- 8 Do not use power tools for assembly.
- 10 To retain the best quality finish, clean product regularly with a soft damp cloth.
- ⋀ Do not use abrasive or chemical cleaners, as these may damage the product.
- A Redecoration may be required on some painted surfaces after removal.
- 12 The max load of the cabinet is 22lb (10kg) when fitted to a solid wall and 11lb (5kg) then fitted to a cavity wall.
- 🟂 Do not slam the door open, this may damage the hinge.