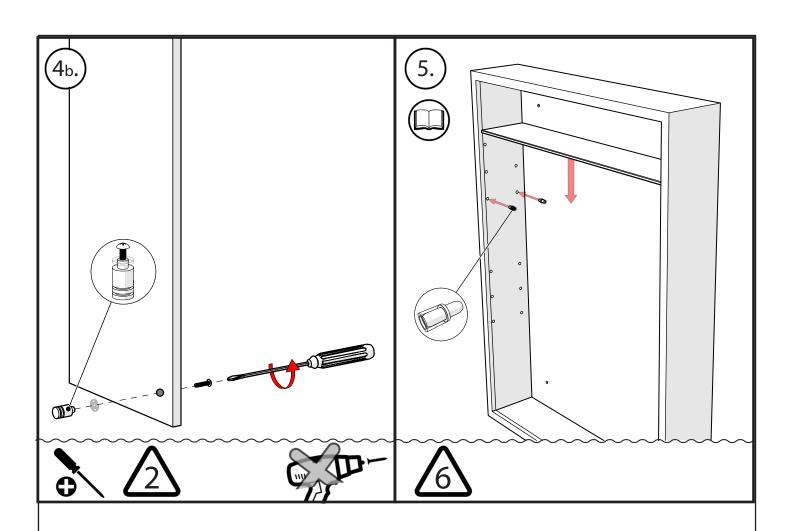

## Safety and Care

- Always take care when using power tools, particularly if there is any water in the working area.
- Always check for hidden cables and pipework before drilling and take extreme care if there is any water in the working area.
- Always use a residual current circuit breaker (RCCB/GFCI).
- 👍 Always wear suitable eye protection when drilling.
- Mhen drilling into a tiled surface do not use a hammer drill.
- 6 Always use a drill bit that is suitable for the surface that is being drilled.
- The wall plugs supplied are for use on solid walls only. For cavity walls or plasterboard use specialist fixings that are suitable for the type of wall construction.
- 8 Do not use power tools for assembly.
- 10 To retain the best quality finish, clean product regularly with a soft damp cloth.
- ⋀ Do not use abrasive or chemical cleaners, as these may damage the product.
- A Redecoration may be required on some painted surfaces after removal.
- 12 The max load of the cabinet is 22lb (10kg) when fitted to a solid wall and 11lb (5kg) then fitted to a cavity wall.
- 🟂 Do not slam the door open, this may damage the hinge.