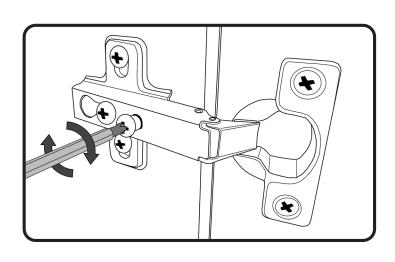

## Safety and Care

- Always take care when using power tools, particularly if there is any water in the working area.
- Always check for hidden cables and pipework before drilling and take extreme care if there is any water in the working area.
- Always use a residual current circuit breaker (RCCB/GFCI).
- 👍 Always wear suitable eye protection when drilling.
- Mhen drilling into a tiled surface do not use a hammer drill.
- 6 Always use a drill bit that is suitable for the surface that is being drilled.
- The wall plugs supplied are for use on solid walls only. For cavity walls or plasterboard use specialist fixings that are suitable for the type of wall construction.
- 8 Do not use power tools for assembly.
- 10 To retain the best quality finish, clean product regularly with a soft damp cloth.
- ⋀ Do not use abrasive or chemical cleaners, as these may damage the product.
- A Redecoration may be required on some painted surfaces after removal.
- 12 The max load of the cabinet is 22lb (10kg) when fitted to a solid wall and 11lb (5kg) then fitted to a cavity wall.
- 🟂 Do not slam the door open, this may damage the hinge.