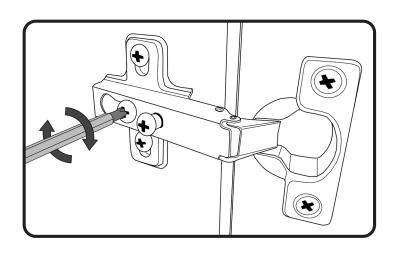

## Safety and Care

- Always take care when using power tools, particularly if there is any water in the working area.
- Always check for hidden cables and pipework before drilling and take extreme care if there is any water in the working area.
- Always use a residual current circuit breaker (RCCB/GFCI).
- 👍 Always wear suitable eye protection when drilling.
- Mhen drilling into a tiled surface do not use a hammer drill.
- 6 Always use a drill bit that is suitable for the surface that is being drilled.
- The wall plugs supplied are for use on solid walls only. For cavity walls or plasterboard use specialist fixings that are suitable for the type of wall construction.
- 8 Do not use power tools for assembly.
- 10 To retain the best quality finish, clean product regularly with a soft damp cloth.
- ⋀ Do not use abrasive or chemical cleaners, as these may damage the product.
- A Redecoration may be required on some painted surfaces after removal.
- 12 The max load of the cabinet is 22lb (10kg) when fitted to a solid wall and 11lb (5kg) then fitted to a cavity wall.
- 🟂 Do not slam the door open, this may damage the hinge.