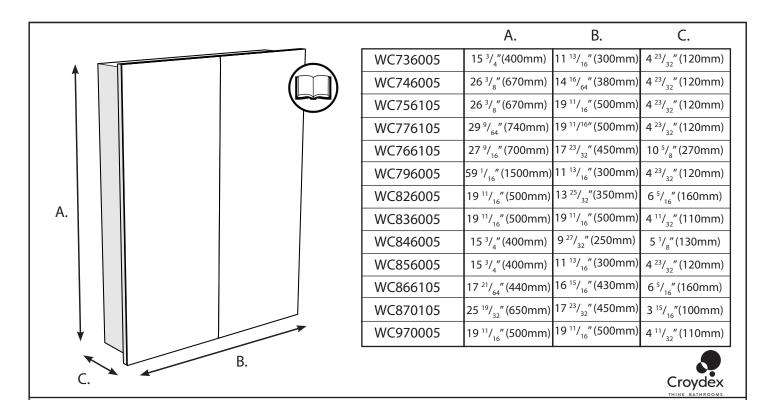

## Stainless Steel Cabinet

For reference only

Warning! Please take special care.

Please read all of the information carefully and refer back when you see the numbered icons throughout instructions.