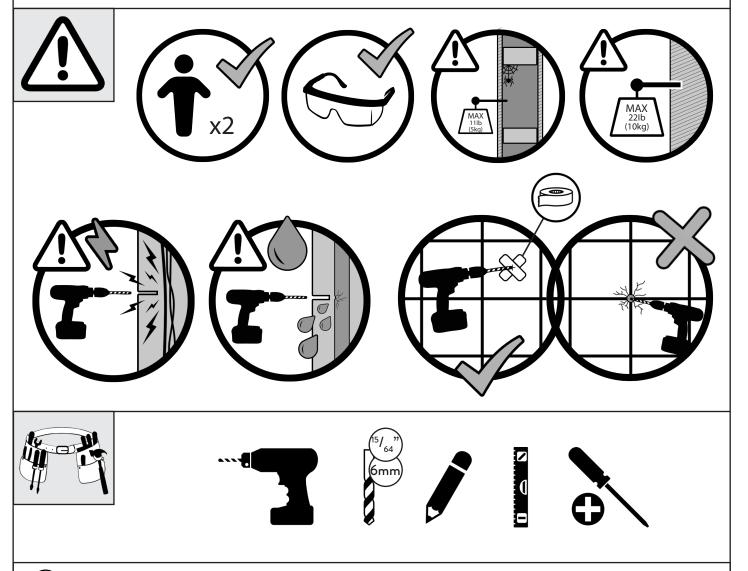

## Safety and Care

- Always take care when using power tools, particularly if there is any water in the working area.
- Always check for hidden cables and pipework before drilling and take extreme care if there is any water in the working area.
- Always use a residual current circuit breaker (RCCB/GFCI).
- 👍 Always wear suitable eye protection when drilling.
- Mhen drilling into a tiled surface do not use a hammer drill.
- 6 Always use a drill bit that is suitable for the surface that is being drilled.
- The wall plugs supplied are for use on solid walls only. For cavity walls or plasterboard use specialist fixings that are suitable for the type of wall construction.
- 8 Do not use power tools for assembly.
- 10 To retain the best quality finish, clean product regularly with a soft damp cloth.
- ⋀ Do not use abrasive or chemical cleaners, as these may damage the product.
- A Redecoration may be required on some painted surfaces after removal.
- 12 The max load of the cabinet is 22lb (10kg) when fitted to a solid wall and 11lb (5kg) then fitted to a cavity wall.
- 🟂 Do not slam the door open, this may damage the hinge.