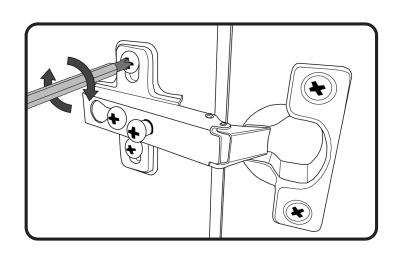

## Safety and Care

- Always take care when using power tools, particularly if there is any water in the working area.
- Always check for hidden cables and pipework before drilling and take extreme care if there is any water in the working area.
- Always use a residual current circuit breaker (RCCB/GFCI).
- 👍 Always wear suitable eye protection when drilling.
- Mhen drilling into a tiled surface do not use a hammer drill.
- 6 Always use a drill bit that is suitable for the surface that is being drilled.
- The wall plugs supplied are for use on solid walls only. For cavity walls or plasterboard use specialist fixings that are suitable for the type of wall construction.
- 8 Do not use power tools for assembly.
- 10 To retain the best quality finish, clean product regularly with a soft damp cloth.
- ⋀ Do not use abrasive or chemical cleaners, as these may damage the product.
- A Redecoration may be required on some painted surfaces after removal.
- 12 The max load of the cabinet is 22lb (10kg) when fitted to a solid wall and 11lb (5kg) then fitted to a cavity wall.
- 🟂 Do not slam the door open, this may damage the hinge.