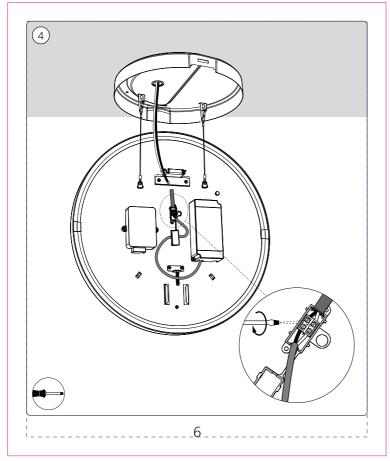

ed to for content, layout and colour separation only.



120 mm

#### **ARTWORK**

Master Ref: TR2680555

Brand: PHILIPS HUE White and Color Ambiance Brand execution:

Product name: N/A Article Number:

Region: Trident UK Template 8 - Europe 100x120mm - Philips Hue Template Ref:

Artwork 12NC:

CRC Number:

TR Ref:

442296114371 N/A

Die cut 12NC: Barcode:

Action: 30/11/2022 Date:

Project Manager: Margarita Papoutsi

Trident Artist: Glenn Pickersgill

Technical & Non Printing Items Dieline Guides



# **PHILIPS**



Trident UK, Connaught House, Connaught Road, Kingswood Business Park, Hull, HU7 3AP, England. T:+44 (0) 01482 828100

Please note that any low resolution paper Canon colour copies associated with this job should be referred to for content, layout and colour separation only.



120 mm

#### **ARTWORK**

Master Ref: TR Ref: TR2680555

Brand: PHILIPS HUE White and Color Ambiance Brand execution:

Product name: N/A Article Number:

Region: Trident UK Template 8 - Europe 100x120mm - Philips Hue Template Ref:

30/11/2022

Artwork 12NC: 442296114371

Die cut 12NC: Barcode: N/A CRC Number:

Action:

Date:

Project Manager: Margarita Papoutsi

Trident Artist: Glenn Pickersgill

Technical & Non Printing Items

Dieline Guides





# **PHILIPS**



Trident UK, Connaught House, Connaught Road, Kingswood Business Park, Hull, HU7 3AP, England. T:+44 (0) 01482 828100

Please note that any low resolution paper Canon colour copies associated with this job should be referred to for content, layout and colour separation only.





#### **ARTWORK**

Master Ref: TR Ref: TR2680555