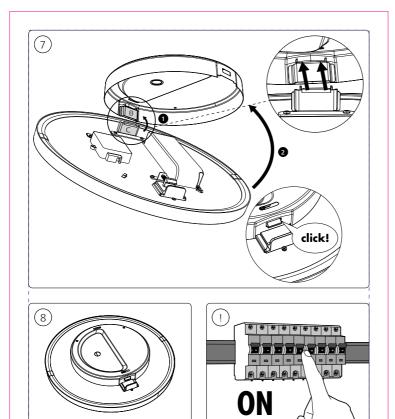

: TR2680555

Brand: PHILIPS HUE White and Color Ambiance Brand execution:

Product name: N/A Article Number:

Region: Trident UK Template 8 - Europe 100x120mm - Philips Hue Template Ref:

Artwork 12NC: 442296114371

Die cut 12NC: Barcode: N/A CRC Number:

30/11/2022 Date:

Project Manager: Margarita Papoutsi

Trident Artist: Glenn Pickersgill

Dieline Guides

Action:

Technical & Non Printing Items



# **PHILIPS**



Trident UK, Connaught House, Connaught Road, Kingswood Business Park, Hull, HU7 3AP, England. T:+44 (0) 01482 828100

Please note that any low resolution paper Canon colour copies associated with this job should be referred to for content, layout and colour separation only.

UNDER NO CIRCUMSTANCES SHOULD THIS ARTWORK BE ALTERED WITHOUT PRIOR PERMISSION FROM TRIDENT.

120 mm



**ARTWORK** 

TR Ref:

Date:

Master Ref: TR2680555

Brand: PHILIPS HUE White and Color Ambiance Brand execution:

Product name: N/A Article Number:

Region: Trident UK Template Ref: Template 8 - Europe 100x120mm - Philips Hue

30/11/2022

Artwork 12NC: 442296114371 Die cut 12NC:

Barcode: N/A CRC Number: Action:

Project Manager: Margarita Papoutsi

Trident Artist: Glenn Pickersgill

Technical & Non Printing Items

Dieline Guides Colours:



# **PHILIPS**



Trident UK, Connaught House, Connaught Road, Kingswood Business Park, Hull, HU7 3AP, England. T:+44 (0) 01482 828100

Please note that any low resolution paper Canon colour copies associated with this job should be referred to for content, layout and colour separation only.

UNDER NO CIRCUMSTANCES SHOULD THIS ARTWORK BE ALTERED WITH