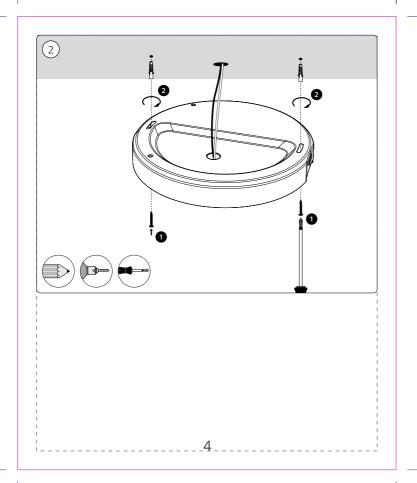

ntent, layout and colour separation only.







120 mm

#### **ARTWORK**

Master Ref: TR Ref: TR2680555

Brand: PHILIPS HUE White and Color Ambiance Brand execution:

Product name: N/A Article Number:

Region: Trident UK Template Ref: Template 8 - Europe 100x120mm - Philips Hue

Artwork 12NC: 442296114371

Die cut 12NC: Barcode: N/A CRC Number:

30/11/2022 Date:

Project Manager: Margarita Papoutsi

Trident Artist: Glenn Pickersgill

Dieline Guides

Technical & Non Printing Items

Colours:

Action:

## **PHILIPS**



Trident UK, Connaught House, Connaught Road, Kingswood Business Park, Hull, HU7 3AP, England. T:+44 (0) 01482 828100

Please note that any low resolution paper Canon colour copies associated with this job should be referred to for content, layout and colour separation only.



120 mm

#### **ARTWORK**

TR Ref:

Barcode:

CRC Number:

Master Ref: TR2680555

PHILIPS

Brand: HUE White and Color Ambiance Brand execution:

Product name: N/A Article Number:

Region: Trident UK Template 8 - Europe 100x120mm - Philips Hue Template Ref:

Artwork 12NC: Die cut 12NC:

442296114371 N/A

Action: 30/11/2022 Date:

Project Manager: Margarita Papoutsi

Trident Artist: Glenn Pickersgill

Technical & Non Printing Items

Dieline Guides





# **PHILIPS**



Trident UK, Connaught House, Connaught Road, Kingswood Business Park, Hull, HU7 3AP, England. T:+44 (0) 01482 828100

Please note that any low resolution paper Canon colour copies associated with this job should be referred to for content, layout and colour separation only.



120 mm

#### **ARTWORK**

Master Ref: TR2680555