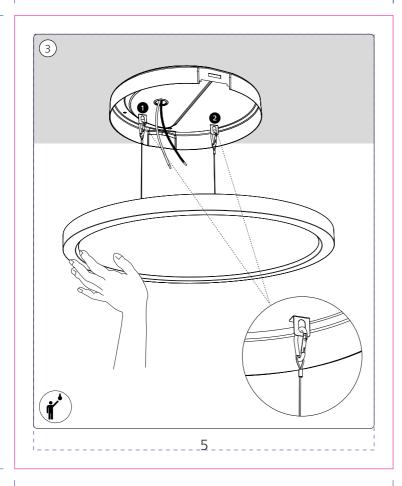

o for content, layout and colour separation only.



120 mm

#### **ARTWORK**

TR Ref:

Barcode:

CRC Number:

Master Ref: TR2680555

PHILIPS

Brand: HUE White and Color Ambiance Brand execution:

Product name: N/A Article Number:

Region: Trident UK Template 8 - Europe 100x120mm - Philips Hue Template Ref:

Artwork 12NC: Die cut 12NC:

442296114371 N/A

Action: 30/11/2022 Date:

Project Manager: Margarita Papoutsi

Trident Artist: Glenn Pickersgill

Technical & Non Printing Items

Dieline Guides





# **PHILIPS**



Trident UK, Connaught House, Connaught Road, Kingswood Business Park, Hull, HU7 3AP, England. T:+44 (0) 01482 828100

Please note that any low resolution paper Canon colour copies associated with this job should be referred to for content, layout and colour separation only.



120 mm

#### **ARTWORK**

Master Ref: TR2680555

Brand: PHILIPS HUE White and Color Ambiance Brand execution:

Product name: N/A Article Number:

Region: Trident UK Template 8 - Europe 100x120mm - Philips Hue Template Ref:

Artwork 12NC:

CRC Number:

TR Ref:

442296114371 N/A

Die cut 12NC: Barcode:

Action: 30/11/2022 Date:

Project Manager: Margarita Papoutsi

Trident Artist: Glenn Pickersgill

Technical & Non Printing Items Dieline Guides



# **PHILIPS**



Trident UK, Connaught House, Connaught Road, Kingswood Business Park, Hull, HU7 3AP, England. T:+44 (0) 01482 828100

Please note that any low resolution paper Canon colour copies associated with this job should be referred to for content, layout and colour separation only.



120 mm

#### **ARTWORK**

Master Ref: TR Ref: TR26805