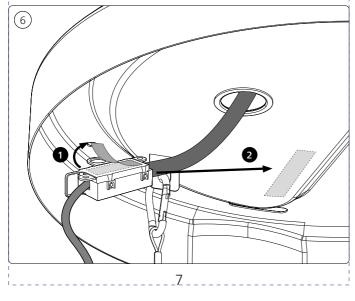

o for content, layout and colour separation only.



120 mm

#### **ARTWORK**

Master Ref: TR Ref: TR2680555

Brand: PHILIPS HUE White and Color Ambiance Brand execution:

Product name: N/A Article Number:

Region: Trident UK Template 8 - Europe 100x120mm - Philips Hue Template Ref:

30/11/2022

Artwork 12NC: 442296114371

Die cut 12NC: Barcode: N/A CRC Number:

Action:

Date:

Project Manager: Margarita Papoutsi

Trident Artist: Glenn Pickersgill

Technical & Non Printing Items

Dieline Guides





# **PHILIPS**



Trident UK, Connaught House, Connaught Road, Kingswood Business Park, Hull, HU7 3AP, England. T:+44 (0) 01482 828100

Please note that any low resolution paper Canon colour copies associated with this job should be referred to for content, layout and colour separation only.





#### **ARTWORK**

Master Ref: TR Ref: TR2680555

Brand: PHILIPS HUE White and Color Ambiance Brand execution:

Product name: N/A Article Number:

Region: Trident UK Template 8 - Europe 100x120mm - Philips Hue Template Ref:

Artwork 12NC: 442296114371

Die cut 12NC: Barcode: N/A CRC Number:

30/11/2022 Date:

Project Manager: Margarita Papoutsi

Trident Artist: Glenn Pickersgill

Dieline Guides

Action:

Technical & Non Printing Items



# **PHILIPS**



Trident UK, Connaught House, Connaught Road, Kingswood Business Park, Hull, HU7 3AP, England. T:+44 (0) 01482 828100

Please note that any low resolution paper Canon colour copies associated with this job should be referred to for content, layout and colour separation only.

UNDER NO CIRCUMSTANCES SHOULD THIS ARTWORK BE ALTERED WITHOUT PR