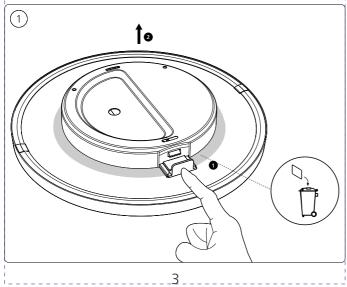

tent, layout and colour separation only.



120 mm

#### **ARTWORK**

TR Ref:

Brand:

Action:

Master Ref: TR2680555

PHILIPS Brand execution: HUE White and Color Ambiance

Product name: Article Number: N/A

Region: Trident UK Template Ref: Template 8 - Europe 100x120mm - Philips Hue

Margarita Papoutsi

Artwork 12NC: 442296114371 Die cut 12NC:

Barcode: N/A CRC Number:

30/11/2022 Date:

Trident Artist: Glenn Pickersgill Technical & Non Printing Items

Dieline Guides

Project Manager:

Colours:

# **PHILIPS**



Trident UK, Connaught House, Connaught Road, Kingswood Business Park, Hull, HU7 3AP, England. T:+44 (0) 01482 828100

Please note that any low resolution paper Canon colour copies associated with this job should be referred to for content, layout and colour separation only.







120 mm

#### **ARTWORK**

Master Ref: TR Ref: TR2680555

Brand: PHILIPS HUE White and Color Ambiance Brand execution:

Product name: N/A Article Number:

Region: Trident UK Template Ref: Template 8 - Europe 100x120mm - Philips Hue

Artwork 12NC: 442296114371

Die cut 12NC: Barcode: N/A CRC Number:

30/11/2022 Date:

Project Manager: Margarita Papoutsi

Trident Artist: Glenn Pickersgill

Dieline Guides

Technical & Non Printing Items

Colours:

Action:

## **PHILIPS**



Trident UK, Connaught House, Connaught Road, Kingswood Business Park, Hull, HU7 3AP, England. T:+44 (0) 01482 828100

Please note that any low resolution paper Canon colour copies associated with this job should be referred to for content, layout and colour separation only.



120 mm

#### **ARTWORK**

TR Ref:

Barcode: