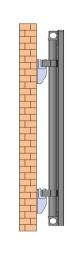

FIXING SCREWS x 4

DİVERTOR

| 1- | SCREWS           |  |  |  |  |  |
|----|------------------|--|--|--|--|--|
| 2- | WASHERS          |  |  |  |  |  |
| 3- | CLIPS (BRACKETS) |  |  |  |  |  |
| 4- | WALL ANCHORS     |  |  |  |  |  |
| 5- | WALL             |  |  |  |  |  |