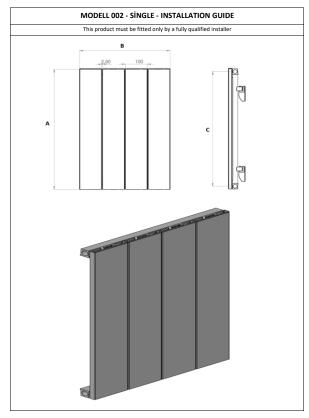

| NAMES               | TUBE QTY | A    | В    | С     | P-A | P-M | P-O | н    | L    |
|---------------------|----------|------|------|-------|-----|-----|-----|------|------|
| MODEL - 002 -SİNGLE | 3        | 1800 | 305  | 1.772 | 32  | 46  | 76  | 1600 | 183  |
| MODEL - 002 -SİNGLE | 4        | 1800 | 407  | 1.772 | 32  | 46  | 76  | 1600 | 285  |
| MODEL - 002 -SİNGLE | 5        | 1800 | 510  | 1.772 | 32  | 46  | 76  | 1600 | 183  |
| MODEL - 002 -SİNGLE | 6        | 1800 | 612  | 1.772 | 32  | 46  | 76  | 1600 | 285  |
| MODEL - 002 -SİNGLE | 3        | 1200 | 305  | 1.172 | 32  | 46  | 76  | 1000 | 183  |
| MODEL - 002 -SİNGLE | 4        | 1200 | 407  | 1.172 | 32  | 46  | 76  | 1000 | 285  |
| MODEL - 002 -SİNGLE | 5        | 1200 | 510  | 1.172 | 32  | 46  | 76  | 1000 | 183  |
| MODEL - 002 -SİNGLE | 6        | 1200 | 612  | 1.172 | 32  | 46  | 76  | 1000 | 285  |
| MODEL - 002 -SİNGLE | 4        | 600  | 407  | 572   | 32  | 46  | 76  | 400  | 285  |
| MODEL - 002 -SİNGLE | 6        | 600  | 612  | 572   | 32  | 46  | 76  | 400  | 285  |
| MODEL - 002 -SİNGLE | 8        | 600  | 817  | 572   | 32  | 46  | 76  | 400  | 490  |
| MODEL - 002 -SİNGLE | 10       | 600  | 1022 | 572   | 32  | 46  | 76  | 400  | 695  |
| MODEL - 002 -SİNGLE | 12       | 600  | 1227 | 572   | 32  | 46  | 76  | 400  | 900  |
| MODEL - 002 -SİNGLE | 14       | 600  | 1432 | 572   | 32  | 46  | 76  | 400  | 1105 |