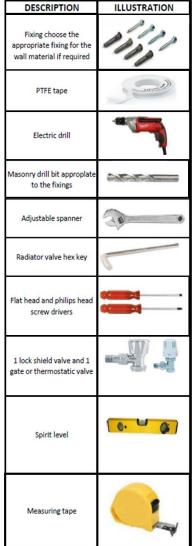

LEFT CLIPS X 2

END PLUG x 1

WASHERS x 4

AİR VENT x 1

GASKETS x 4





WALL ANCHORS x 4

**ALLEN KEY** 

RIGHT CLIEPS X 2

FIXING SCREWS x 4

DİVERTOR



| 1- | SCREWS           |  |  |  |  |  |
|----|------------------|--|--|--|--|--|
| 2- | WASHERS          |  |  |  |  |  |
| 3- | CLIPS (BRACKETS) |  |  |  |  |  |
| 4- | WALL ANCHORS     |  |  |  |  |  |
| 5- | WALL             |  |  |  |  |  |







| NAMES               | TUBE QTY | A    | В    | С     | P-A | P-M | P-O | н    | L    |
|---------------------|----------|------|------|-------|-----|-----|-----|------|------|
| MODEL - 002 -SİNGLE | 3        | 1800 | 305  | 1.772 | 32  | 46  | 76  | 1600 | 183  |
| MODEL - 002 -SİNGLE | 4        | 1800 | 407  | 1.772 | 32  | 46  | 76  | 1600 | 285  |
| MODEL - 002 -SİNGLE | 5        | 1800 | 510  | 1.772 | 32  | 46  | 76  | 1600 | 183  |
| MODEL - 002 -