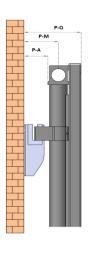

| NAMES               | TUBE QTY | A    | В    | С     | P-A | P-M | P-O | н    | L    |
|---------------------|----------|------|------|-------|-----|-----|-----|------|------|
| MODEL - 002 -SİNGLE | 3        | 1800 | 305  | 1.772 | 32  | 46  | 76  | 1600 | 183  |
| MODEL - 002 -SİNGLE | 4        | 1800 | 407  | 1.772 | 32  | 46  | 76  | 1600 | 285  |
| MODEL - 002 -SİNGLE | 5        | 1800 | 510  | 1.772 | 32  | 46  | 76  | 1600 | 183  |
| MODEL - 002 -SİNGLE | 6        | 1800 | 612  | 1.772 | 32  | 46  | 76  | 1600 | 285  |
| MODEL - 002 -SİNGLE | 3        | 1200 | 305  | 1.172 | 32  | 46  | 76  | 1000 | 183  |
| MODEL - 002 -SİNGLE | 4        | 1200 | 407  | 1.172 | 32  | 46  | 76  | 1000 | 285  |
| MODEL - 002 -SİNGLE | 5        | 1200 | 510  | 1.172 | 32  | 46  | 76  | 1000 | 183  |
| MODEL - 002 -SİNGLE | 6        | 1200 | 612  | 1.172 | 32  | 46  | 76  | 1000 | 285  |
| MODEL - 002 -SİNGLE | 4        | 600  | 407  | 572   | 32  | 46  | 76  | 400  | 285  |
| MODEL - 002 -SİNGLE | 6        | 600  | 612  | 572   | 32  | 46  | 76  | 400  | 285  |
| MODEL - 002 -SİNGLE | 8        | 600  | 817  | 572   | 32  | 46  | 76  | 400  | 490  |
| MODEL - 002 -SİNGLE | 10       | 600  | 1022 | 572   | 32  | 46  | 76  | 400  | 695  |
| MODEL - 002 -SİNGLE | 12       | 600  | 1227 | 572   | 32  | 46  | 76  | 400  | 900  |
| MODEL - 002 -SİNGLE | 14       | 600  | 1432 | 572   | 32  | 46  | 76  | 400  | 1105 |