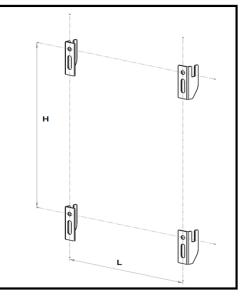

| NAMES               | TUBE QTY | A    | В    | С     | P-A | P-M | P-O | н    | L    |
|---------------------|----------|------|------|-------|-----|-----|-----|------|------|
| MODEL - 002 -SİNGLE | 3        | 1800 | 305  | 1.772 | 32  | 46  | 76  | 1600 | 183  |
| MODEL - 002 -SİNGLE | 4        | 1800 | 407  | 1.772 | 32  | 46  | 76  | 1600 | 285  |
| MODEL - 002 -SİNGLE | 5        | 1800 | 510  | 1.772 | 32  | 46  | 76  | 1600 | 183  |
| MODEL - 002 -SİNGLE | 6        | 1800 | 612  | 1.772 | 32  | 46  | 76  | 1600 | 285  |
| MODEL - 002 -SİNGLE | 3        | 1200 | 305  | 1.172 | 32  | 46  | 76  | 1000 | 183  |
| MODEL - 002 -SİNGLE | 4        | 1200 | 407  | 1.172 | 32  | 46  | 76  | 1000 | 285  |
| MODEL - 002 -SİNGLE | 5        | 1200 | 510  | 1.172 | 32  | 46  | 76  | 1000 | 183  |
| MODEL - 002 -SİNGLE | 6        | 1200 | 612  | 1.172 | 32  | 46  | 76  | 1000 | 285  |
| MODEL - 002 -SİNGLE | 4        | 600  | 407  | 572   | 32  | 46  | 76  | 400  | 285  |
| MODEL - 002 -SİNGLE | 6        | 600  | 612  | 572   | 32  | 46  | 76  | 400  | 285  |
| MODEL - 002 -SİNGLE | 8        | 600  | 817  | 572   | 32  | 46  | 76  | 400  | 490  |
| MODEL - 002 -SİNGLE | 10       | 600  | 1022 | 572   | 32  | 46  | 76  | 400  | 695  |
| MODEL - 002 -SİNGLE | 12       | 600  | 1227 | 572   | 32  | 46  | 76  | 400  | 900  |
| MODEL - 002 -SİNGLE | 14       | 600  | 1432 | 572   | 32  | 46  | 76  | 400  | 1105 |