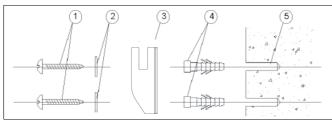

LEFT CLIPS X 2

END PLUG x 1

WASHERS x 4

AİR VENT x 1

GASKETS x 4

WALL ANCHORS x 4

**ALLEN KEY** 

RIGHT CLIEPS X 2

FIXING SCREWS x 4

DİVERTOR

| 1- | SCREWS           |  |  |  |  |  |
|----|------------------|--|--|--|--|--|
| 2- | WASHERS          |  |  |  |  |  |
| 3- | CLIPS (BRACKETS) |  |  |  |  |  |
| 4- | WALL ANCHORS     |  |  |  |  |  |
| 5- | WALL             |  |  |  |  |  |