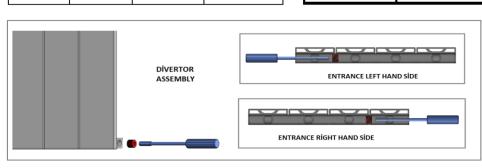

FIXING SCREWS x 4

DİVERTOR

| 1- | SCREWS           |  |  |  |  |  |
|----|------------------|--|--|--|--|--|
| 2- | WASHERS          |  |  |  |  |  |
| 3- | CLIPS (BRACKETS) |  |  |  |  |  |
| 4- | WALL ANCHORS     |  |  |  |  |  |
| 5- | WALL             |  |  |  |  |  |