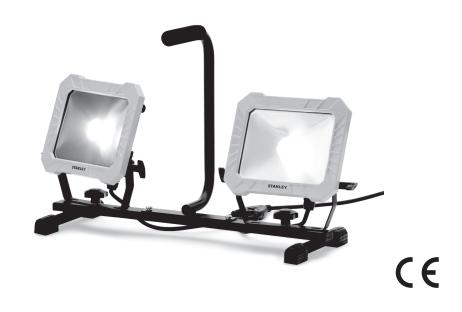

>recycle where facilities exist. Check with your<br>Local Authority or local store for recycling<br>advice. |
| $\begin{array}{c} \overset{s}{\underset{k}{}{}{}{}{}{}{$ | Replace any cracked, protective shield                                                                                                                                                            |



REGISTERED TRADEMARKS Stanley, The Stanley Logo, The Notched Rectangle and the Yellow and Black Diagonal Package Design are all trademarks of Stanley Black & Decker, Inc or an affiliate thereof and are used under license. Product manufactured and distributed by Cascade Holdings Ltd., Gorse Mill, Gorse Street, Chadderton, Oldham, Lancashire, OL9 9RJ

# **STANLEY**

## SXLS34624E - 2 x 30W

### LED Worklight Instruction Manual



#### SAVE THIS INSTRUCTION MANUAL FOR FUTURE REFERENCE

Made in China CHL OL9 9RJ Customer Service: 0333 005 0077

#### **READ ALL INSTRUCTIONS**

#### Safety

- These instructions are for your safety. Please read through them thoroughly prior to installation and retain them for future reference.
- Always organise cables and extension leads so that they will not be a trip hazard
- If the external flexible cable or cord of this Luminaire is damaged, it must only be replaced by a qualified electrician to avoid any electrical hazards.
- Check the pack and make sure you have all of the parts listed.
- Remove all packaging, wrap etc. from the product.
- Decide on the appropriate location for your product.
- IP65 product: Totally protected against dust. Protected against low pressure jets of w