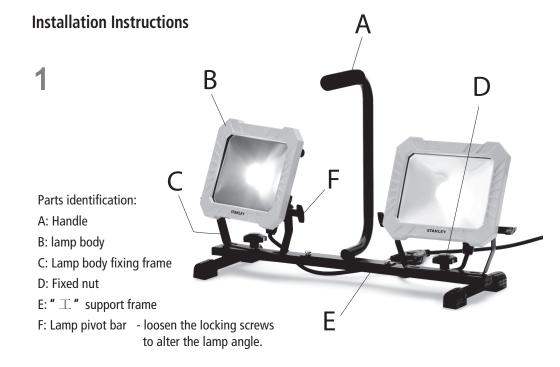

65 product: Totally protected against dust. Protected against low pressure jets of water from all directions. Limited ingress permitted.
- Always refer to the installation drawing for the orientation of the product.
- Never put anything on the product or hang anything on any part of this product.
- When the product does not light after installation:
  - > Ensure there is no electricity failure
  - > Ensure all the connections are secured
- Always disconnect the product from mains at least 10 minutes allowing to cool down before any maintenance or adjustment.
- CAUTION: Do not stare at the operating LED light source.

#### Cleaning care

- The lamp can be cleaned with a clean dry cloth. Do not immerse it in water.
- Always switch off the supply before cleaning

#### **Parts Supplied**







# 2 If connecting lamp to a tripod\*:

\*Tripod sold separately: Stanley Sku Reference SXLS31333E