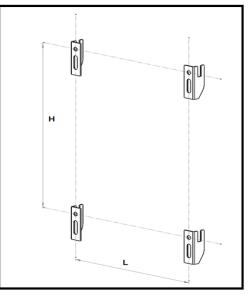

**ALLEN KEY** 

RIGHT CLIEPS X 2

FIXING SCREWS x 4

DİVERTOR

| NAMES                | TUBE QTY | Α    | В    | С     | P-A | P-M | P-O | н    | L    |
|----------------------|----------|------|------|-------|-----|-----|-----|------|------|
| MODEL - 004 -DOUBLE  | 3        | 1800 | 305  | 1.772 | 35  | 65  | 95  | 1600 | 183  |
| MODEL - 004 -DOUBLE  | 4        | 1800 | 407  | 1.772 | 35  | 65  | 95  | 1600 | 285  |
| MODEL - 004 -DOUBLE  | 5        | 1800 | 510  | 1.772 | 35  | 65  | 95  | 1600 | 183  |
| MODEL - 004 - DOUBLE | 6        | 1800 | 612  | 1.772 | 35  | 65  | 95  | 1600 | 285  |
| MODEL - 004 - DOUBLE | 3        | 1200 | 305  | 1.172 | 35  | 65  | 95  | 1000 | 183  |
| MODEL - 004 - DOUBLE | 4        | 1200 | 407  | 1.172 | 35  | 65  | 95  | 1000 | 285  |
| MODEL - 004 - DOUBLE | 5        | 1200 | 510  | 1.172 | 35  | 65  | 95  | 1000 | 183  |
| MODEL - 004 - DOUBLE | 6        | 1200 | 612  | 1.172 | 35  | 65  | 95  | 1000 | 285  |
| MODEL - 004 - DOUBLE | 4        | 600  | 407  | 572   | 35  | 65  | 95  | 400  | 285  |
| MODEL - 004 -DOUBLE  | 6        | 600  | 612  | 572   | 35  | 65  | 95  | 400  | 285  |
| MODEL - 004 - DOUBLE | 8        | 600  | 817  | 572   | 35  | 65  | 95  | 400  | 490  |
| MODEL - 004 - DOUBLE | 10       | 600  | 1022 | 572   | 35  | 65  | 95  | 400  | 695  |
| MODEL - 004 - DOUBLE | 12       | 600  | 1227 | 572   | 35  | 65  | 95  | 400  | 900  |
| MODEL - 004 - DOUBLE | 14       | 600  | 1432 | 572   | 35  | 65  | 95  | 400  | 1105 |