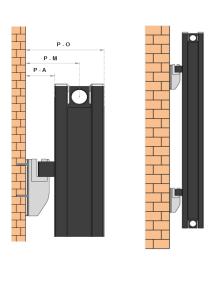

**ALLEN KEY** 

RIGHT CLIEPS X 2

FIXING SCREWS x 4

DİVERTOR

| NAMES                | TUBE QTY | Α    | В    | С     | P-A | P-M | P-O | н    | L    |
|----------------------|----------|------|------|-------|-----|-----|-----|------|------|
| MODEL - 004 -DOUBLE  | 3        | 1800 | 305  | 1.772 | 35  | 65  | 95  | 1600 | 183  |
| MODEL - 004 -DOUBLE  | 4        | 1800 | 407  | 1.772 | 35  | 65  | 95  | 1600 | 285  |
| MODEL - 004 -DOUBLE  | 5        | 1800 | 510  | 1.772 | 35  | 65  | 95  | 1600 | 183  |
| MODEL - 004 - DOUBLE | 6        | 1800 | 612  | 1.772 | 35  | 65  | 95  | 1600 | 285  |
| MODEL - 004 - DOUBLE | 3        | 1200 | 305  | 1.172 | 35  | 65  | 95  | 1000 | 183  |
| MODEL - 004 - DOUBLE | 4        | 1200 | 407  | 1.172 | 35  | 65  | 95  | 1000 | 285  |
| MODEL - 004 - DOUBLE | 5        | 1200 | 510  | 1.172 | 35  | 65  | 95  | 1000 | 183  |
| MODEL - 004 - DOUBLE | 6        | 1200 | 612  | 1.172 | 35  | 65  | 95  | 1000 | 285  |
| MODEL - 004 - DOUBLE | 4        | 600  | 407  | 572   | 35  | 65  | 95  | 400  | 285  |
| MODEL - 004 -DOUBLE  | 6        | 600  | 612  | 572   | 35  | 65  | 95  | 400  | 285  |
| MODEL - 004 - DOUBLE | 8        | 600  | 817  | 572   | 35  | 65  | 95  | 400  | 490  |
| MODEL - 004 - DOUBLE | 10       | 600  | 1022 | 572   | 35  | 65  | 95  | 400  | 695  |
| MODEL - 004 - DOUBLE | 12       | 600  | 1227 | 572   | 35  | 65  | 95  | 400  | 900  |
| MODEL - 004 - DOUBLE | 14       | 600  | 1432 | 572   | 35  | 65  | 95  | 400  | 1105 |