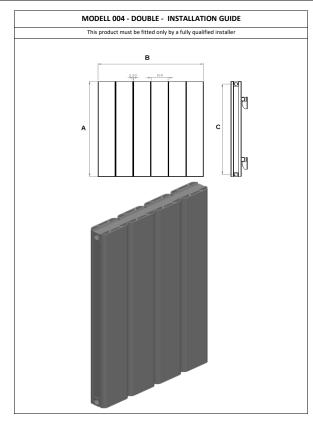

**ALLEN KEY** 

RIGHT CLIEPS X 2

FIXING SCREWS x 4

DİVERTOR

| NAMES                | TUBE QTY | Α    | В    | С     | P-A | P-M | P-O | н    | L    |
|----------------------|----------|------|------|-------|-----|-----|-----|------|------|
| MODEL - 004 -DOUBLE  | 3        | 1800 | 305  | 1.772 | 35  | 65  | 95  | 1600 | 183  |
| MODEL - 004 -DOUBLE  | 4        | 1800 | 407  | 1.772 | 35  | 65  | 95  | 1600 | 285  |
| MODEL - 004 -DOUBLE  | 5        | 1800 | 510  | 1.772 | 35  | 65  | 95  | 1600 | 183  |
| MODEL - 004 - DOUBLE | 6        | 1800 | 612  | 1.772 | 35  | 65  | 95  | 1600 | 285  |
| MODEL - 004 - DOUBLE | 3        | 1200 | 305  | 1.172 | 35  | 65  | 95  | 1000 | 183  |
| MODEL - 004 - DOUBLE | 4        | 1200 | 407  | 1.172 | 35  | 65  | 95  | 1000 | 285  |
| MODEL - 004 - DOUBLE | 5        | 1200 | 510  | 1.172 | 35  | 65  | 95  | 1000 | 183  |
| MODEL - 004 - DOUBLE | 6        | 1200 | 612  | 1.172 | 35  | 65  | 95  | 1000 | 285  |
| MODEL - 004 - DOUBLE | 4        | 600  | 407  | 572   | 35  | 65  | 95  | 400  | 285  |
| MODEL - 004 -DOUBLE  | 6        | 600  | 612  | 572   | 35  | 65  | 95  | 400  | 285  |
| MODEL - 004 - DOUBLE | 8        | 600  | 817  | 572   | 35  | 65  | 95  | 400  | 490  |
| MODEL - 004 - DOUBLE | 10       | 600  | 1022 | 572   | 35  | 65  | 95  | 400  | 695  |
| MODEL - 004 - DOUBLE | 12       | 600  | 1227 | 572   | 35  | 65  | 95  | 400  | 900  |
| MODEL - 004 - DOUBLE | 14       | 600  | 1432 | 572   | 35  | 65  | 95  | 400  | 1105 |