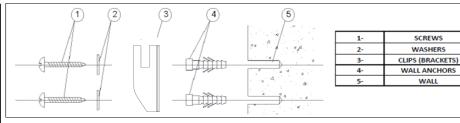

LEFT CLIPS X 2

END PLUG x 1

WASHERS x 4

AİR VENT x 1

GASKETS x 4

DESCRIPTION

ILLUSTRATION

WALL ANCHORS x 4