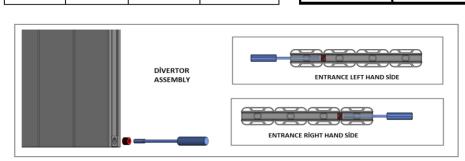

**ALLEN KEY** 

RIGHT CLIEPS X 2

FIXING SCREWS x 4

DİVERTOR

| NAMES                | TUBE QTY | Α    | В    | С     | P-A | P-M | P-O | н    | L    |
|----------------------|----------|------|------|-------|-----|-----|-----|------|------|
| MODEL - 004 -DOUBLE  | 3        | 1800 | 305  | 1.772 | 35  | 65  | 95  | 1600 | 183  |
| MODEL - 004 -DOUBLE  | 4        | 1800 | 407  | 1.772 | 35  | 65  | 95  | 1600 | 285  |
| MODEL - 004 -DOUBLE  | 5        | 1800 | 510  | 1.772 | 35  | 65  | 95  | 1600 | 183  |
| MODEL - 004 - DOUBLE | 6        | 1800 | 612  | 1.772 | 35  | 65  | 95  | 1600 | 285  |
| MODEL - 004 - DOUBLE | 3        | 1200 | 305  | 1.172 | 35  | 65  | 95  | 1000 | 183  |
| MODEL - 004 - DOUBLE | 4        | 1200 | 407  | 1.172 | 35  | 65  | 95  | 1000 | 285  |
| MODEL - 004 - DOUBLE | 5        | 1200 | 510  | 1.172 | 35  | 65  | 95  | 1000 | 183  |
| MODEL - 004 - DOUBLE | 6        | 1200 | 612  | 1.172 | 35  | 65  | 95  | 1000 | 285  |
| MODEL - 004 - DOUBLE | 4        | 600  | 407  | 572   | 35  | 65  | 95  | 400  | 285  |
| MODEL - 004 -DOUBLE  | 6        | 600  | 612  | 572   | 35  | 65  | 95  | 400  | 285  |
| MODEL - 004 - DOUBLE | 8        | 600  | 817  | 572   | 35  | 65  | 95  | 400  | 490  |
| MODEL - 004 - DOUBLE | 10       | 600  | 1022 | 572   | 35  | 65  | 95  | 400  | 695  |
| MODEL - 004 - DOUBLE | 12       | 600  | 1227 | 572   | 35  | 65  | 95  | 400  | 900  |
| MODEL - 004 - DOUBLE | 14       | 600  | 1432 | 572   | 35  | 65  | 95  | 400  | 1105 |