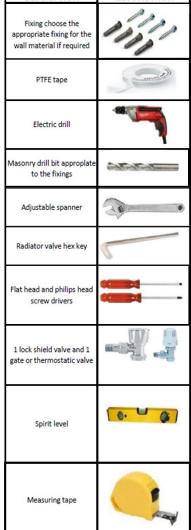

LEFT CLIPS X 2

END PLUG x 1

WASHERS x 4

AİR VENT x 1

GASKETS x 4

DESCRIPTION

ILLUSTRATION

WALL ANCHORS x 4

**ALLEN KEY** 

RIGHT CLIEPS X 2

FIXING SCREWS x 4

DİVERTOR

| NAMES                | TUBE QTY | Α    | В    | С     | P-A | P-M | P-O | н    | L    |
|----------------------|----------|------|------|-------|-----|-----|-----|------|------|
| MODEL - 004 -DOUBLE  | 3        | 1800 | 305  | 1.772 | 35  | 65  | 95  | 1600 | 183  |
| MODEL - 004 -DOUBLE  | 4        | 1800 | 407  | 1.772 | 35  | 65  | 95  | 1600 | 285  |
| MODEL - 004 -DOUBLE  | 5        | 1800 | 510  | 1.772 | 35  | 65  | 95  | 1600 | 183  |
| MODEL - 004 - DOUBLE | 6        | 1800 | 612  | 1.772 | 35  | 65  | 95  | 1600 | 285  |
| MODEL - 004 - DOUBLE | 3        | 1200 | 305  | 1.172 | 35  | 65  | 95  | 1000 | 183  |
| MODEL - 004 - DOUBLE | 4        | 1200 | 407  | 1.172 | 35  | 65  | 95  | 1000 | 285  |
| MODEL - 004 - DOUBLE | 5        | 1200 | 510  | 1.172 | 35  | 65  | 95  | 1000 | 183  |
| MODEL - 004 - DOUBLE | 6        | 1200 | 612  | 1.172 | 35  | 65  | 95  | 1000 | 285  |
| MODEL - 004 - DOUBLE | 4        | 600  | 407  | 572   | 35  | 65  | 95  | 400  | 285  |
| MODEL - 004 -DOUBLE  | 6        | 600  | 612  | 572   | 35  | 65  | 95  | 400  | 285  |
| MODEL - 004 - DOUBLE | 8        | 600  | 817  | 572   | 35  | 65  | 95  | 400  | 490  |
| MODEL - 004 - DOUBLE | 10       | 600  | 1022 | 572   | 35  | 65  | 95  | 400  | 695  |
| MODEL - 004 - DOUBLE | 12       | 600  | 1227 | 572   | 35  | 65  | 95  | 400  | 900  |
| MODEL - 004 - DOUBLE | 14       | 600  | 1432 | 572   | 35  | 65  | 95  | 400  | 1105 |