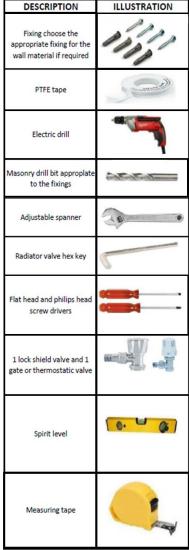

LEFT CLIPS X 2

END PLUG x 1

WASHERS x 4

AİR VENT x 1

GASKETS x 4

WALL ANCHORS x 4

**ALLEN KEY** 

RIGHT CLIEPS X 2

FIXING SCREWS x 4

DİVERTOR

| NAMES                | TUBE QTY | Α    | В    | С     | P-A | P-M | P-O | н    | L    |
|----------------------|----------|------|------|-------|-----|-----|-----|------|------|
| MODEL - 002 - DOUBLE | 3        | 1800 | 305  | 1.772 | 35  | 65  | 95  | 1600 | 183  |
| MODEL - 002 -DOUBLE  | 4        | 1800 | 407  | 1.772 | 35  | 65  | 95  | 1600 | 285  |
| MODEL - 002 -DOUBLE  | 5        | 1800 | 510  | 1.772 | 35  | 65  | 95  | 1600 | 183  |
| MODEL - 002 -DOUBLE  | 6        | 1800 | 612  | 1.772 | 35  | 65  | 95  | 1600 | 285  |
| MODEL - 002 -DOUBLE  | 3        | 1200 | 305  | 1.172 | 35  | 65  | 95  | 1000 | 183  |
| MODEL - 002 -DOUBLE  | 4        | 1200 | 407  | 1.172 | 35  | 65  | 95  | 1000 | 285  |
| MODEL - 002 - DOUBLE | 5        | 1200 | 510  | 1.172 | 35  | 65  | 95  | 1000 | 183  |
| MODEL - 002 -DOUBLE  | 6        | 1200 | 612  | 1.172 | 35  | 65  | 95  | 1000 | 285  |
| MODEL - 002 -DOUBLE  | 4        | 600  | 407  | 572   | 35  | 65  | 95  | 400  | 285  |
| MODEL - 002 - DOUBLE | 6        | 600  | 612  | 572   | 35  | 65  | 95  | 400  | 285  |
| MODEL - 002 - DOUBLE | 8        | 600  | 817  | 572   | 35  | 65  | 95  | 400  | 490  |
| MODEL - 002 -DOUBLE  | 10       | 600  | 1022 | 572   | 35  | 65  | 95  | 400  | 695  |
| MODEL - 002 -DOUBLE  | 12       | 600  | 1227 | 572   | 35  | 65  | 95  | 400  | 900  |
| MODEL - 002 -DOUBLE  | 14       | 600  | 1432 | 572   | 35  | 65  | 95  | 400  | 1105 |