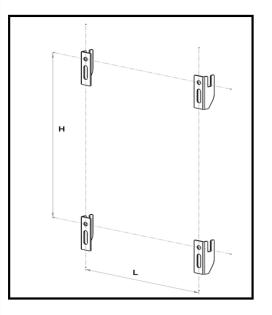

FIXING SCREWS x 4

DİVERTOR

| NAMES                | TUBE QTY | Α    | В    | С     | P-A | P-M | P-O | н    | L    |
|----------------------|----------|------|------|-------|-----|-----|-----|------|------|
| MODEL - 002 - DOUBLE | 3        | 1800 | 305  | 1.772 | 35  | 65  | 95  | 1600 | 183  |
| MODEL - 002 -DOUBLE  | 4        | 1800 | 407  | 1.772 | 35  | 65  | 95  | 1600 | 285  |
| MODEL - 002 -DOUBLE  | 5        | 1800 | 510  | 1.772 | 35  | 65  | 95  | 1600 | 183  |
| MODEL - 002 -DOUBLE  | 6        | 1800 | 612  | 1.772 | 35  | 65  | 95  | 1600 | 285  |
| MODEL - 002 -DOUBLE  | 3        | 1200 | 305  | 1.172 | 35  | 65  | 95  | 1000 | 183  |
| MODEL - 002 -DOUBLE  | 4        | 1200 | 407  | 1.172 | 35  | 65  | 95  | 1000 | 285  |
| MODEL - 002 - DOUBLE | 5        | 1200 | 510  | 1.172 | 35  | 65  | 95  | 1000 | 183  |
| MODEL - 002 -DOUBLE  | 6        | 1200 | 612  | 1.172 | 35  | 65  | 95  | 1000 | 285  |
| MODEL - 002 -DOUBLE  | 4        | 600  | 407  | 572   | 35  | 65  | 95  | 400  | 285  |
| MODEL - 002 - DOUBLE | 6        | 600  | 612  | 572   | 35  | 65  | 95  | 400  | 285  |
| MODEL - 002 - DOUBLE | 8        | 600  | 817  | 572   | 35  | 65  | 95  | 400  | 490  |
| MODEL - 002 -DOUBLE  | 10       | 600  | 1022 | 572   | 35  | 65  | 95  | 400  | 695  |
| MODEL - 002 -DOUBLE  | 12       | 600  | 1227 | 572   | 35  | 65  | 95  | 400  | 900  |
| MODEL - 002 -DOUBLE  | 14       | 600  | 1432 | 572   | 35  | 65  | 95  | 400  | 1105 |