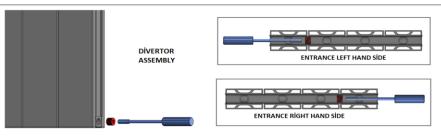

FIXING SCREWS x 4

DİVERTOR

| NAMES                | TUBE QTY | Α    | В    | С     | P-A | P-M | P-O | н    | L    |
|----------------------|----------|------|------|-------|-----|-----|-----|------|------|
| MODEL - 002 - DOUBLE | 3        | 1800 | 305  | 1.772 | 35  | 65  | 95  | 1600 | 183  |
| MODEL - 002 -DOUBLE  | 4        | 1800 | 407  | 1.772 | 35  | 65  | 95  | 1600 | 285  |
| MODEL - 002 -DOUBLE  | 5        | 1800 | 510  | 1.772 | 35  | 65  | 95  | 1600 | 183  |
| MODEL - 002 -DOUBLE  | 6        | 1800 | 612  | 1.772 | 35  | 65  | 95  | 1600 | 285  |
| MODEL - 002 -DOUBLE  | 3        | 1200 | 305  | 1.172 | 35  | 65  | 95  | 1000 | 183  |
| MODEL - 002 -DOUBLE  | 4        | 1200 | 407  | 1.172 | 35  | 65  | 95  | 1000 | 285  |
| MODEL - 002 - DOUBLE | 5        | 1200 | 510  | 1.172 | 35  | 65  | 95  | 1000 | 183  |
| MODEL - 002 -DOUBLE  | 6        | 1200 | 612  | 1.172 | 35  | 65  | 95  | 1000 | 285  |
| MODEL - 002 -DOUBLE  | 4        | 600  | 407  | 572   | 35  | 65  | 95  | 400  | 285  |
| MODEL - 002 - DOUBLE | 6        | 600  | 612  | 572   | 35  | 65  | 95  | 400  | 285  |
| MODEL - 002 - DOUBLE | 8        | 600  | 817  | 572   | 35  | 65  | 95  | 400  | 490  |
| MODEL - 002 -DOUBLE  | 10       | 600  | 1022 | 572   | 35  | 65  | 95  | 400  | 695  |
| MODEL - 002 -DOUBLE  | 12       | 600  | 1227 | 572   | 35  | 65  | 95  | 400  | 900  |
| MODEL - 002 -DOUBLE  | 14       | 600  | 1432 | 572   | 35  | 65  | 95  | 400  | 1105 |