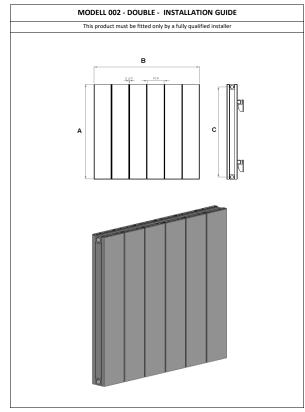

FIXING SCREWS x 4

DİVERTOR

| NAMES                | TUBE QTY | Α    | В    | С     | P-A | P-M | P-O | н    | L    |
|----------------------|----------|------|------|-------|-----|-----|-----|------|------|
| MODEL - 002 - DOUBLE | 3        | 1800 | 305  | 1.772 | 35  | 65  | 95  | 1600 | 183  |
| MODEL - 002 -DOUBLE  | 4        | 1800 | 407  | 1.772 | 35  | 65  | 95  | 1600 | 285  |
| MODEL - 002 -DOUBLE  | 5        | 1800 | 510  | 1.772 | 35  | 65  | 95  | 1600 | 183  |
| MODEL - 002 -DOUBLE  | 6        | 1800 | 612  | 1.772 | 35  | 65  | 95  | 1600 | 285  |
| MODEL - 002 -DOUBLE  | 3        | 1200 | 305  | 1.172 | 35  | 65  | 95  | 1000 | 183  |
| MODEL - 002 -DOUBLE  | 4        | 1200 | 407  | 1.172 | 35  | 65  | 95  | 1000 | 285  |
| MODEL - 002 - DOUBLE | 5        | 1200 | 510  | 1.172 | 35  | 65  | 95  | 1000 | 183  |
| MODEL - 002 -DOUBLE  | 6        | 1200 | 612  | 1.172 | 35  | 65  | 95  | 1000 | 285  |
| MODEL - 002 -DOUBLE  | 4        | 600  | 407  | 572   | 35  | 65  | 95  | 400  | 285  |
| MODEL - 002 - DOUBLE | 6        | 600  | 612  | 572   | 35  | 65  | 95  | 400  | 285  |
| MODEL - 002 - DOUBLE | 8        | 600  | 817  | 572   | 35  | 65  | 95  | 400  | 490  |
| MODEL - 002 -DOUBLE  | 10       | 600  | 1022 | 572   | 35  | 65  | 95  | 400  | 695  |
| MODEL - 002 -DOUBLE  | 12       | 600  | 1227 | 572   | 35  | 65  | 95  | 400  | 900  |
| MODEL - 002 -DOUBLE  | 14       | 600  | 1432 | 572   | 35  | 65  | 95  | 400  | 1105 |