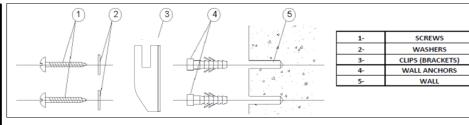

LEFT CLIPS X 2

END PLUG x 1

WASHERS x 4

AİR VENT x 1

GASKETS x 4

WALL ANCHORS x 4

**ALLEN KEY** 

RIGHT CLIEPS X 2

FIXING SCREWS x 4

DİVERTOR

| NAMES                | TUBE QTY | Α    | В    | С     | P-A | P-M | P-O | н    | L    |
|----------------------|----------|------|------|-------|-----|-----|-----|------|------|
| MODEL - 002 - DOUBLE | 3        | 1800 | 305  | 1.772 | 35  | 65  | 95  | 1600 | 183  |
| MODEL - 002 -DOUBLE  | 4        | 1800 | 407  | 1.772 | 35  | 65  | 95  | 1600 | 285  |
| MODEL - 002 -DOUBLE  | 5        | 1800 | 510  | 1.772 | 35  | 65  | 95  | 1600 | 183  |
| MODEL - 002 -DOUBLE  | 6        | 1800 | 612  | 1.772 | 35  | 65  | 95  | 1600 | 285  |
| MODEL - 002 -DOUBLE  | 3        | 1200 | 305  | 1.172 | 35  | 65  | 95  | 1000 | 183  |
| MODEL - 002 -DOUBLE  | 4        | 1200 | 407  | 1.172 | 35  | 65  | 95  | 1000 | 285  |
| MODEL - 002 - DOUBLE | 5        | 1200 | 510  | 1.172 | 35  | 65  | 95  | 1000 | 183  |
| MODEL - 002 -DOUBLE  | 6        | 1200 | 612  | 1.172 | 35  | 65  | 95  | 1000 | 285  |
| MODEL - 002 -DOUBLE  | 4        | 600  | 407  | 572   | 35  | 65  | 95  | 400  | 285  |
| MODEL - 002 - DOUBLE | 6        | 600  | 612  | 572   | 35  | 65  | 95  | 400  | 285  |
| MODEL - 002 - DOUBLE | 8        | 600  | 817  | 572   | 35  | 65  | 95  | 400  | 490  |
| MODEL - 002 -DOUBLE  | 10       | 600  | 1022 | 572   | 35  | 65  | 95  | 400  | 695  |
| MODEL - 002 -DOUBLE  | 12       | 600  | 1227 | 572   | 35  | 65  | 95  | 400  | 900  |
| MODEL - 002 -DOUBLE  | 14       | 600  | 1432 | 572   | 35  | 65  | 95  | 400  | 1105 |