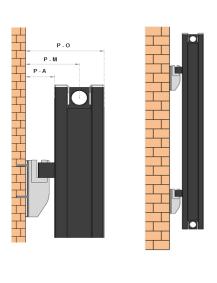

FIXING SCREWS x 4

DİVERTOR

| NAMES                | TUBE QTY | Α    | В    | С     | P-A | P-M | P-O | н    | L    |
|----------------------|----------|------|------|-------|-----|-----|-----|------|------|
| MODEL - 002 - DOUBLE | 3        | 1800 | 305  | 1.772 | 35  | 65  | 95  | 1600 | 183  |
| MODEL - 002 -DOUBLE  | 4        | 1800 | 407  | 1.772 | 35  | 65  | 95  | 1600 | 285  |
| MODEL - 002 -DOUBLE  | 5        | 1800 | 510  | 1.772 | 35  | 65  | 95  | 1600 | 183  |
| MODEL - 002 -DOUBLE  | 6        | 1800 | 612  | 1.772 | 35  | 65  | 95  | 1600 | 285  |
| MODEL - 002 -DOUBLE  | 3        | 1200 | 305  | 1.172 | 35  | 65  | 95  | 1000 | 183  |
| MODEL - 002 -DOUBLE  | 4        | 1200 | 407  | 1.172 | 35  | 65  | 95  | 1000 | 285  |
| MODEL - 002 - DOUBLE | 5        | 1200 | 510  | 1.172 | 35  | 65  | 95  | 1000 | 183  |
| MODEL - 002 -DOUBLE  | 6        | 1200 | 612  | 1.172 | 35  | 65  | 95  | 1000 | 285  |
| MODEL - 002 -DOUBLE  | 4        | 600  | 407  | 572   | 35  | 65  | 95  | 400  | 285  |
| MODEL - 002 - DOUBLE | 6        | 600  | 612  | 572   | 35  | 65  | 95  | 400  | 285  |
| MODEL - 002 - DOUBLE | 8        | 600  | 817  | 572   | 35  | 65  | 95  | 400  | 490  |
| MODEL - 002 -DOUBLE  | 10       | 600  | 1022 | 572   | 35  | 65  | 95  | 400  | 695  |
| MODEL - 002 -DOUBLE  | 12       | 600  | 1227 | 572   | 35  | 65  | 95  | 400  | 900  |
| MODEL - 002 -DOUBLE  | 14       | 600  | 1432 | 572   | 35  | 65  | 95  | 400  | 1105 |