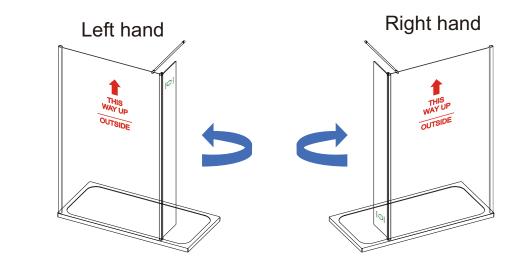

#### **STAGE 1**

Remove swivel panel from packaging. Install the swivel panel in required orientation. Product is reversible and no brackets need to be removed to change handing.

NOTE: Ensure swivel panel swings inward across the tray area (as shown above). If swivel panel swings outward panel is installed in the incorrect handing.