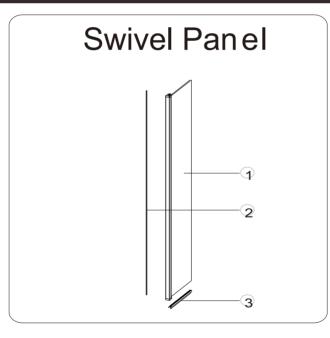

## PARTS LIST

| Item No. | Part List Description         | Part Code | Swivel Panel Size |
|----------|-------------------------------|-----------|-------------------|
|          |                               |           | 300               |
| 1        | Swivel panel                  | N/A       | 1                 |
| 2        | Wedge gasket for swivel panel | A04S0013  | 1                 |
| 3        | Bottom seal                   | A04S0015  | 1                 |