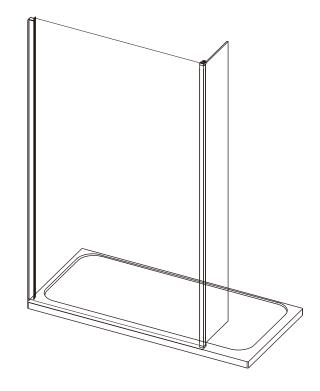

#### **STAGE 1**

Remove swivel panel from packaging. Install the swivel panel in required orientation. Product is reversible and no brackets need to be removed to change handing.

NOTE: Ensure swivel panel swings inward across the tray area (as shown above). If swivel panel swings outward panel is installed in the incorrect handing.