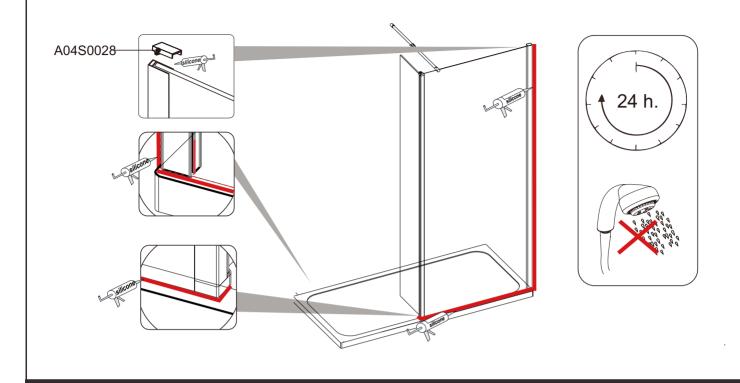

are sealed with waterproof grout.
- There must be a good silicone seal between the rim of the shower tray and the wall.
- The shower tray and the enclosure must match in size. Attempting to fit the incorrect size of enclosure to the shower tray will result in water leaks.
- Always check very carefully that components are vertical.
- To avoid damage, use the opened out packaging to build the enclosure on.

Equipment needed: Silicone Sealant.

#### **STAGE 1**



Remove swivel panel from packaging. Install the swivel panel in required orientation. Product is reversible and no brackets need to be removed to change handing.

NOTE: Ensure swivel panel swings inward across the tray area (as shown above). If swivel panel swings outward panel is installed in the incorrect handing.



### STAGE 3



## PARTS LIST



| Item No. | Part List Description         | Part Code | Swivel Panel Size |
|----------|-------------------------------|-----------|-------------------|
|          |                               |           | 300               |
| 1        | Swivel panel                  | N/A       | 1                 |
| 2        | Wedge gasket for swivel panel | A04S0013  | 1                 |
| 3        | Bottom seal                   | A04S0015  | 1                 |