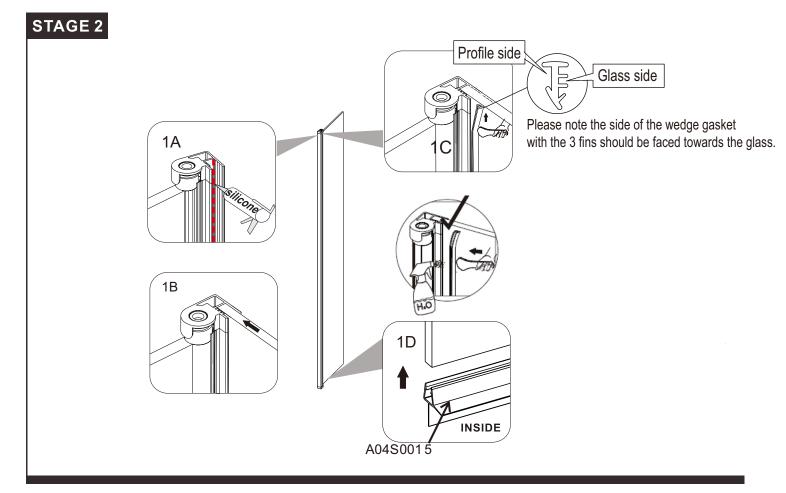

### STAGE 3

## PARTS LIST

| Item No. | Part List Description         | Part Code | Swivel Panel Size |
|----------|-------------------------------|-----------|-------------------|
|          |                               |           | 300               |
| 1        | Swivel panel                  | N/A       | 1                 |
| 2        | Wedge gasket for swivel panel | A04S0013  | 1                 |
| 3        | Bottom seal                   | A04S0015  | 1                 |