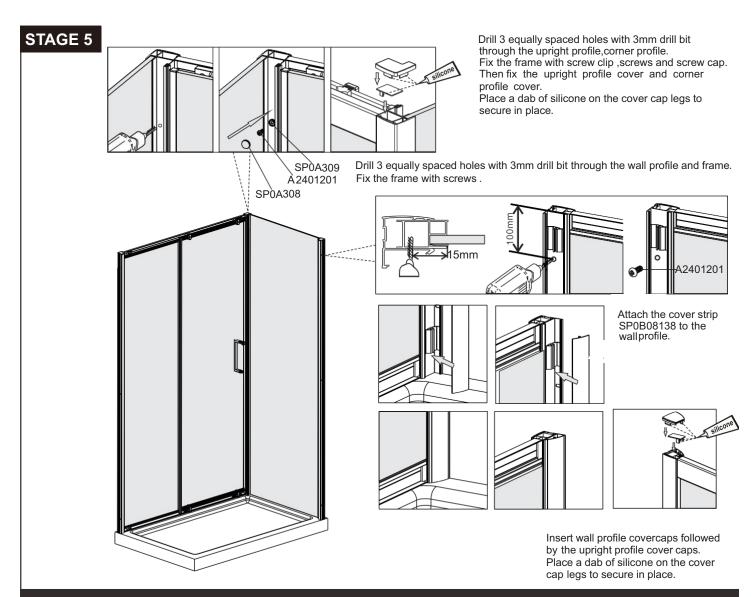

## STAGE 3

Step wall profile in 20mm from edge of tray and plumb. Make sure fixing holes are to the inside. Mark wall through slots in profile.

Note: For installation of the pivot door, bifold door or sliding door, please see the door instruction manual.

If fitting with a sliding door it is recommended to have the moving panel closing against the side panel. (See Stage 4).

Fix the wall profile to the wall with screws A2403001.