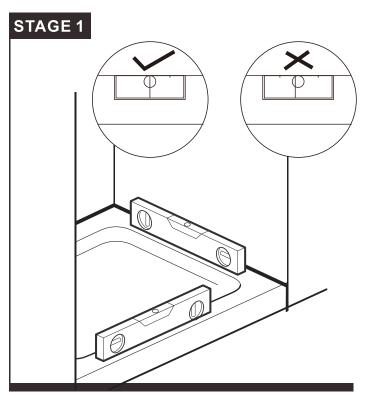

# ⚠ BEFORE INSTALLATION

- Check that the shower tray is level in all directions. The enclosure will not sit correctly on an uneven surface. If uneven, the wall channels may not fit and the doors may not shut correctly.
- The enclosure should be fitted on tiled walls which are sealed with waterproof grout.
- There must be a good silicone seal between the rim of the shower tray and the wall.
- The shower tray and the enclosure must match in size. Attempting to fit the incorrect size of enclosure to the shower tray will result in water leaks.
- · Always check very carefully that components are vertical.
- To avoid damage, use the opened out packaging to build the enclosure on.