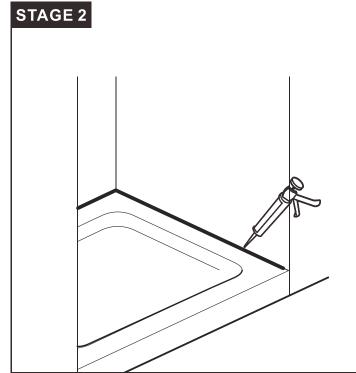

#### Sealing Inside

Seal top to bottom on the INSIDE between the wall profile and the wall

Note: Do not apply sealant on inside of tray.

#### **Sealing Outside**

Seal only along bottom rail on the OUTSIDE

between profile and the tray and approx 50mm up between the wall profile and the wall.

Seal also where bottom profile and frame profile overlap 50mm up.