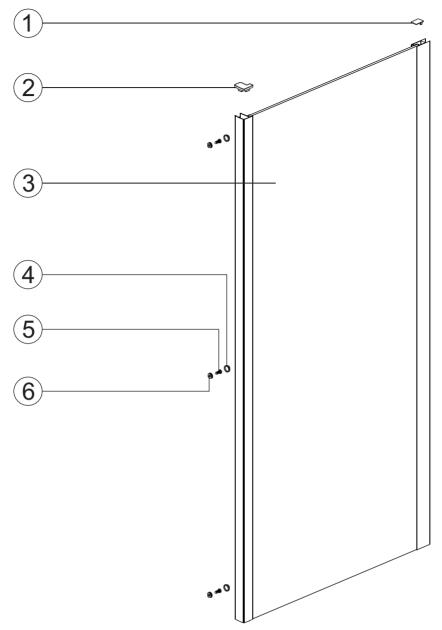

# PARTS LIST

|          | Part List Description         | Part Code                | Side Panel Size Variations |     |     |
|----------|-------------------------------|--------------------------|----------------------------|-----|-----|
| Item No. |                               |                          | 092                        | 800 | 006 |
| 1        | Cover cap for upright profile | SP0B08152                | 1                          | 1   | 1   |
| 2        | Corner post profile cover L/R | SP0B08148 /<br>SP0B08149 | 1                          | 1   | 1   |
| 3        | Fixed panel -various size     | N/A                      | 1                          | 1   | 1   |
| 4        | Screw cap                     | SP0A308                  | 3                          | 3   | 3   |
| 5        | Corner profile screw ST4x12   | A2401201                 | 3                          | 3   | 3   |
| 6        | Screw clip                    | SP0A309                  | 3                          | 3   | 3   |