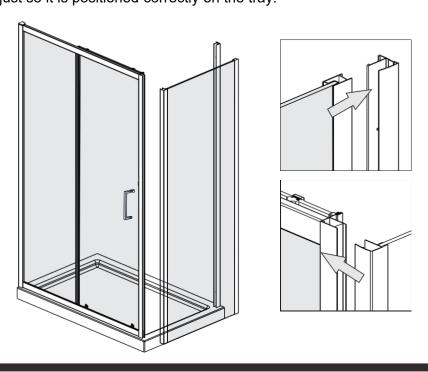

### **STAGE 4**

Insert the side panel into the wall profile and also into the frame of the sliding door. Adjust so it is positioned correctly on the tray.