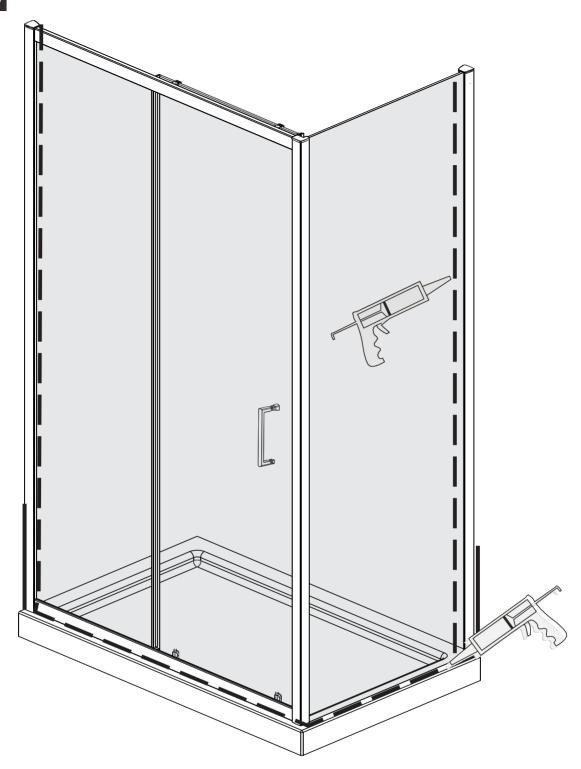

## STAGE 6

Use a quality silicone sealant to seal the finished door.

#### Sealing Inside

Seal top to bottom on the INSIDE between the wall profile and the wall

Note: Do not apply sealant on inside of tray.

#### **Sealing Outside**

Seal only along bottom rail on the OUTSIDE

between profile and the tray and approx 50mm up between the wall profile and the wall.

Seal also where bottom profile and frame profile overlap 50mm up.