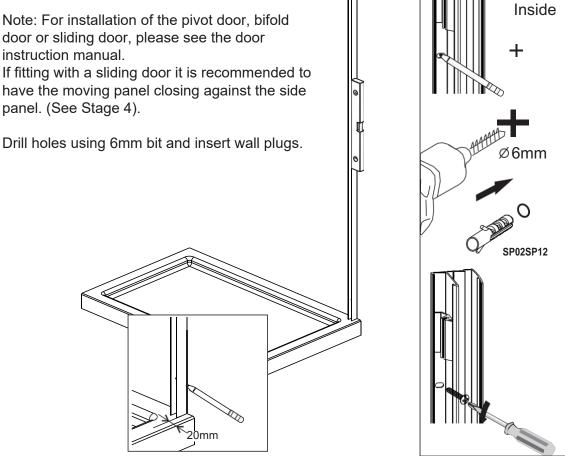

## STAGE 3

Step wall profile in 20mm from edge of tray and plumb. Make sure fixing holes are to the inside. Mark wall through slots in profile.

Note: For installation of the pivot door, bifold door or sliding door, please see the door instruction manual.

If fitting with a sliding door it is recommended to have the moving panel closing against the side panel. (See Stage 4).

Fix the wall profile to the wall with screws A2403001.