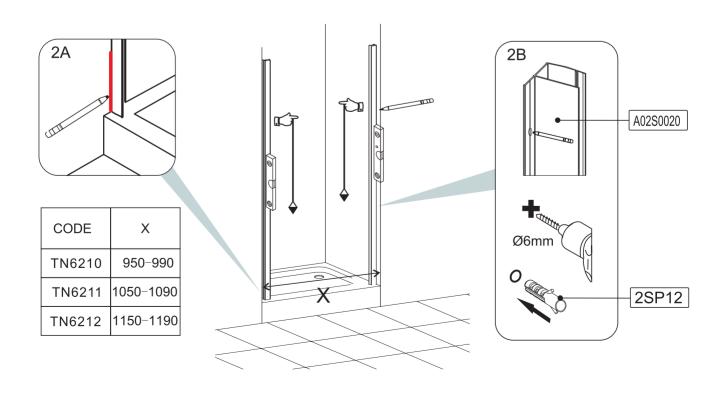

| SLIDER DOOR<br>CODE | DOOR SIZE<br>IN MM | OVERALL ADJUSTMENT<br>IN RECESS MM |
|---------------------|--------------------|------------------------------------|
| TN6210              | 1000               | 950-990                            |
| TN6211              | 1100               | 1050-1090                          |
| TN6212              | 1200               | 1150-1190                          |

### STAGE 2

Determine your step in from the edge of the tray. Measure your X dimension. Measurement must fall within the below table of adjustments market as X. Plumb your wall profiles and mark the points of fixing.