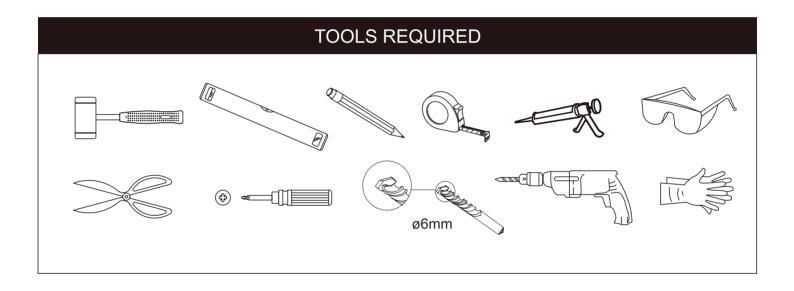

#### **Equipment needed:**

Drill, 6.0mm Masonry Bit, Crosshead PH2 Screwdriver, Spirit Level, Pencil, Tape Measure, Silicone Sealant.

**Note**: The screws and wall plugs supplied are for masonry walls. For lightweight walls i.e. stud partition, plasterboard etc, use the correct type of fixings.