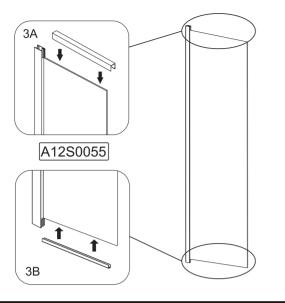

|  |



| SLIDER DOOR<br>CODE | DOOR SIZE<br>IN MM | OVERALL ADJUSTMENT<br>IN RECESS MM |
|---------------------|--------------------|------------------------------------|
| TN6210              | 1000               | 950-990                            |
| TN6211              | 1100               | 1050-1090                          |
| TN6212              | 1200               | 1150-1190                          |

Please ensure your tray is 100% level in all direction before fitting your enclosure.



### STAGE 2

Determine your step in from the edge of the tray. Measure your X dimension. Measurement must fall within the below table of adjustments market as X. Plumb your wall profiles and mark the points of fixing.



Fit your fixed panels seal to the top and bottom of the fixed panel.



### STAGE 4

Loosen the screw before you fit your top and bottom profile to the upright profile.



### STAGE 5

Slot the top and bottom profile fixing screws into the slots in the upright profile.





## STAGE 7

Tighten A12S0020 onto the fixed panel to secure the glass.



When fitting a fully framed product into a recess you must push the wall profiles on the uprights. Then lift the assmbled frame onto the tray.



### STAGE 9

When the enclosure is between your two walls you can then fix your wall profiles to the walls using the fixing screws provided.

Equalise the gaps on either side of the upright profiles ang fix using 2SY51





### STAGE 11

To fit your door panel firstly hang the top roller to support the weight of the glass panel. You can then leave your door panel hang maki