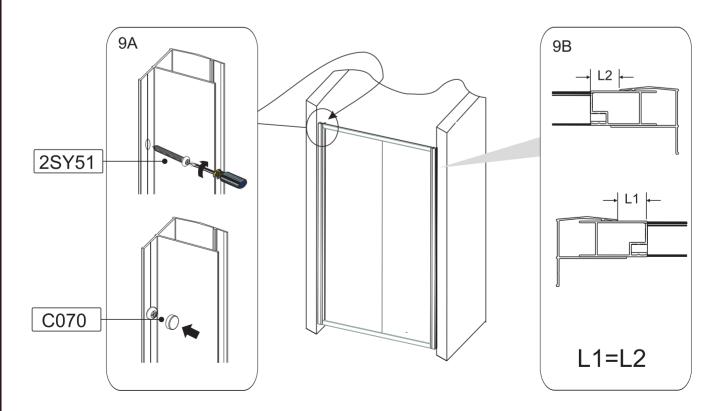

### STAGE 9

When the enclosure is between your two walls you can then fix your wall profiles to the walls using the fixing screws provided.

Equalise the gaps on either side of the upright profiles ang fix using 2SY51