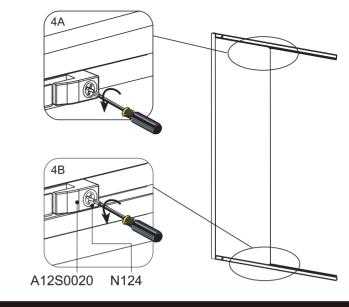

## STAGE 7

Tighten A12S0020 onto the fixed panel to secure the glass.

When fitting a fully framed product into a recess you must push the wall profiles on the uprights. Then lift the assmbled frame onto the tray.