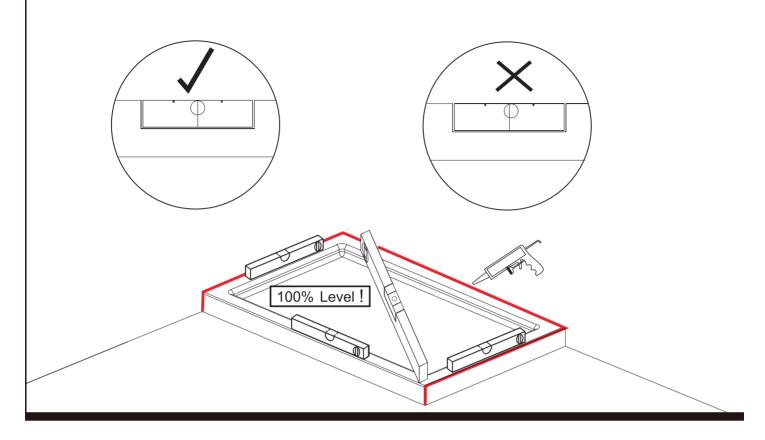

### **⚠** BEFORE INSTALLATION

- Check that the shower tray is level in all directions. The enclosure will not sit correctly on an uneven surface. If uneven, the wall channels may not fit and the doors may not shut correctly.
- The enclosure should be fitted on tiled walls which are sealed with waterproof grout.
- There must be a good silicone seal between the rim of the shower tray and the wall.
- The shower tray and the enclosure must match in size. Attempting to fit the incorrect size of enclosure to the shower tray will result in water leaks.
- Always check very carefully that components are vertical.
- To avoid damage, use the opened out packaging to build the enclosure on.

Please ensure your tray is 100% level in all direction before fitting your enclosure.