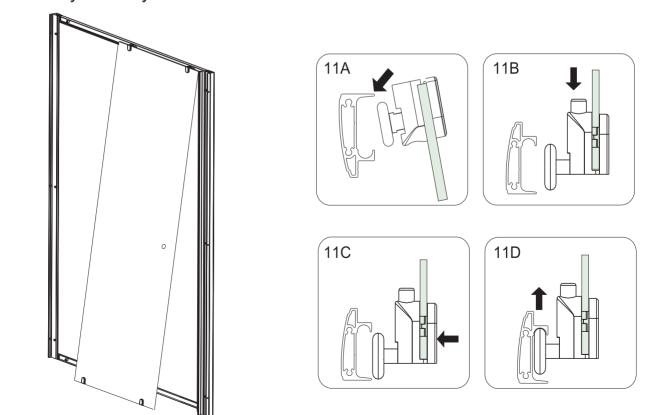

ile to the upright profile.



### STAGE 5

Slot the top and bottom profile fixing screws into the slots in the upright profile.





## STAGE 7

Tighten A12S0020 onto the fixed panel to secure the glass.



When fitting a fully framed product into a recess you must push the wall profiles on the uprights. Then lift the assmbled frame onto the tray.



### STAGE 9

When the enclosure is between your two walls you can then fix your wall profiles to the walls using the fixing screws provided.

Equalise the gaps on either side of the upright profiles ang fix using 2SY51





### STAGE 11

To fit your door panel firstly hang the top roller to support the weight of the glass panel. You can then leave your door panel hang making it easier to release your easy clean roller into the bottom track.





### STAGE 13

You can adjust the gaps between the door panel and the closing post by turning the adjustment screw in the top roller.









# PARTS LIST



|          |                                       | Part Code | Sliding Door Size Variations |      |      |
|----------|---------------------------------------|-----------|------------------------------|------|------|
| Item No. | Part List Description                 |           | 1000                         | 1100 | 1200 |
| 1        | Top And Bottom Profile Set W1000mm    | А         | 2                            |      |      |
| 1        | Top And Bottom Profile Set W1100mm    | Α         |                              | 2    |      |
| 1        | Top And Bottom Profile Set W1200mm    | Α         |