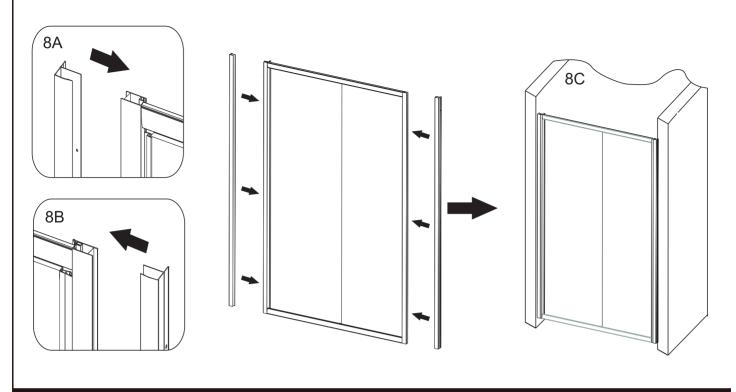

## STAGE 7

Tighten A12S0020 onto the fixed panel to secure the glass.

When fitting a fully framed product into a recess you must push the wall profiles on the uprights. Then lift the assmbled frame onto the tray.