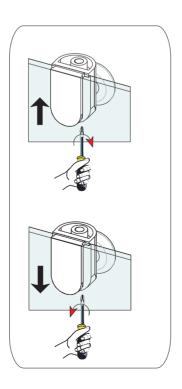

### STAGE 13

You can adjust the gaps between the door panel and the closing post by turning the adjustment screw in the top roller.