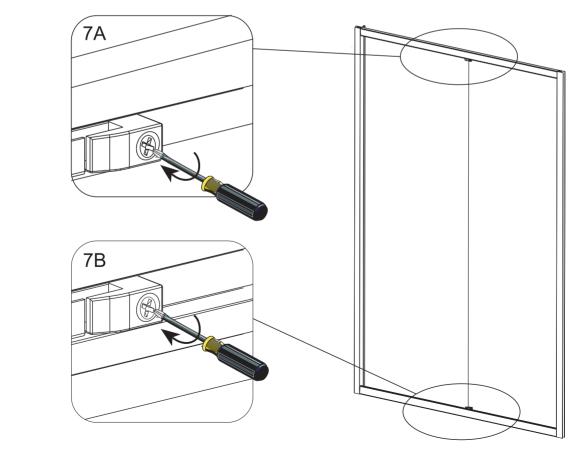

### STAGE 4

Loosen the screw before you fit your top and bottom profile to the upright profile.