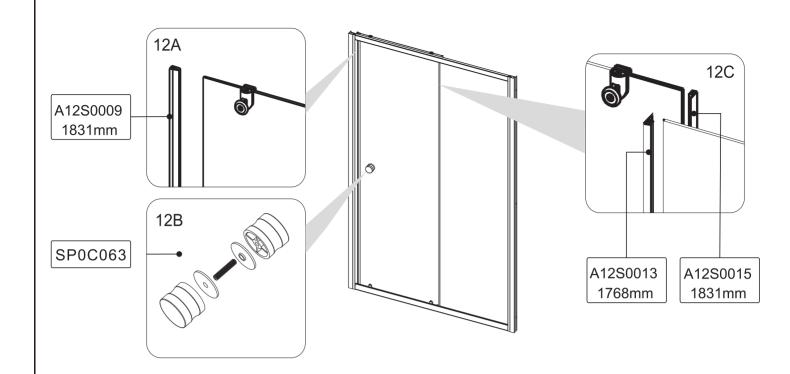

## STAGE 7

Tighten A12S0020 onto the fixed panel to secure the glass.

When fitting a fully framed product into a recess you must push the wall profiles on the uprights. Then lift the assmbled frame onto the tray.