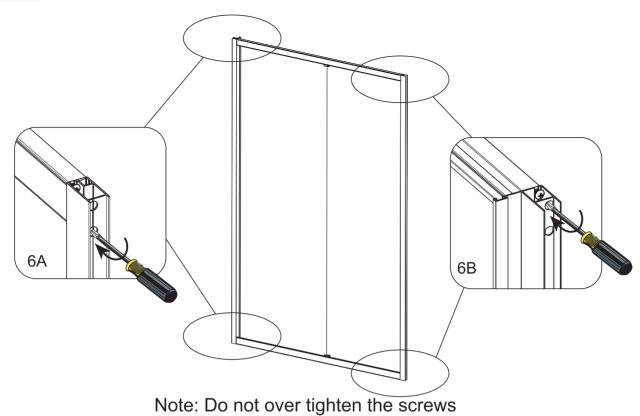

### STAGE 9

When the enclosure is between your two walls you can then fix your wall profiles to the walls using the fixing screws provided.

Equalise the gaps on either side of the upright profiles ang fix using 2SY51