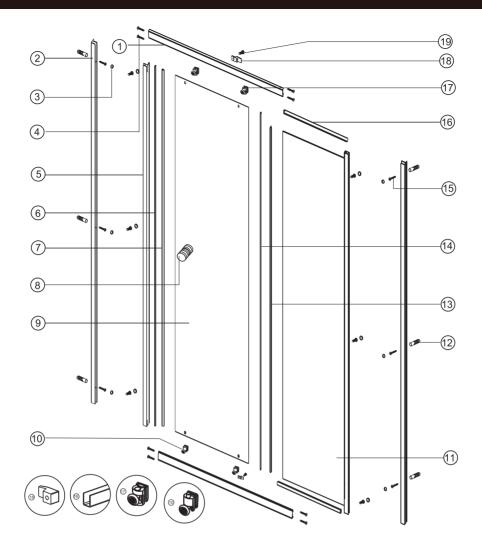

# PARTS LIST

|          |                                       | Part Code | Sliding Door Size Variations |      |      |
|----------|---------------------------------------|-----------|------------------------------|------|------|
| Item No. | Part List Description                 |           | 1000                         | 1100 | 1200 |
| 1        | Top And Bottom Profile Set W1000mm    | А         | 2                            |      |      |
| 1        | Top And Bottom Profile Set W1100mm    | Α         |                              | 2    |      |
| 1        | Top And Bottom Profile Set W1200mm    | Α         |                              |      | 2    |
| 2        | Wall Profile                          | A02S0020  | 2                            | 2    | 2    |
| 3        | Screw Cover Cap                       | C070      | 12                           | 12   | 12   |
| 4        | Round Screw 3.5*30                    | N081      | 8                            | 8    | 8    |
| 5        | Upright Profile                       | A02S0022  | 1                            | 1    | 1    |
| 6        | Magnet Seal                           | A02S0039  | 1                            | 1    | 1    |
| 7        | Magnet Seal                           | A12S0009  | 1                            | 1    | 1    |
| 8        | Handle                                | SP0C063   | 1                            | 1    | 1    |
| 9        | Moving Glass B                        | В         | 1                            | 1    | 1    |
| 10       | Bottom Roller                         | D6024     | 2                            | 2    | 2    |
| 11       | Fixed Glass C                         | С         | 1                            | 1    | 1    |
| 12       | Wall Plug                             | 2SP12     | 6                            | 6    | 6    |
| 13       | Upright Seal 12S0013 For Fixed Glass  | A12S0013  | 1                            | 1    | 1    |
| 14       | Upright Seal 12S0015 For Moving Glass | A12S0015  | 1                            | 1    | 1    |
| 15       | Round Screw 4*30                      | 2SY51     | 6                            | 6    | 6    |
| 16       | Waterproof Seal                       | A12S0055  | 2                            | 2    | 2    |
| 17       | Top Roller                            | D6025     | 2                            | 2    | 2    |
| 18       | Glass Clip (Has Been Installed)       | A12S0020  | 2                            | 2    | 2    |
| 19       | Round Screw 4*16                      | N124      | 2                            | 2    | 2    |