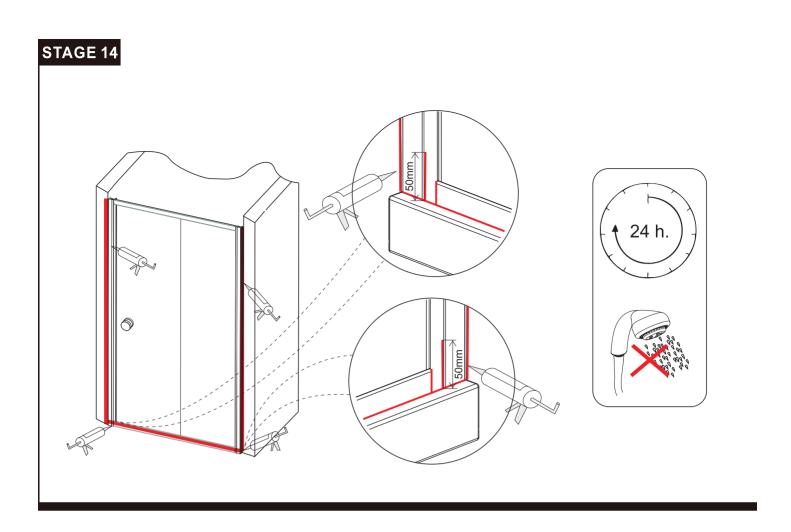

### **⚠** BEFORE INSTALLATION

- Check that the shower tray is level in all directions. The enclosure will not sit correctly on an uneven surface. If uneven, the wall channels may not fit and the doors may not shut correctly.
- The enclosure should be fitted on tiled walls which are sealed with waterproof grout.
- There must be a good silicone seal between the rim of the shower tray and the wall.
- The shower tray and the enclosure must match in size. Attempting to fit the incorrect size of enclosure to the shower tray will result in water leaks.
- Always check very carefully that components are vertical.
- To avoid damage, use the opened out packaging to build the enclosure on.