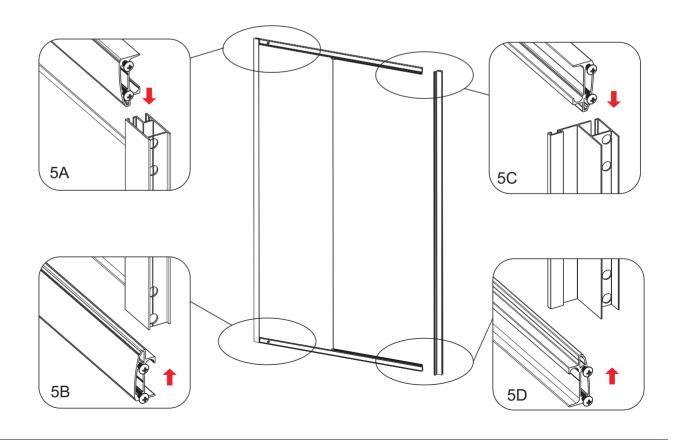

### STAGE 4

Loosen the screw before you fit your top and bottom profile to the upright profile.

### STAGE 5

Slot the top and bottom profile fixing screws into the slots in the upright profile.