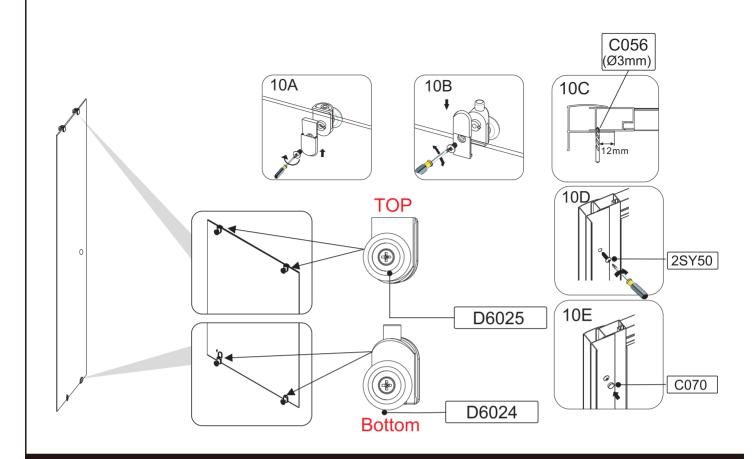

### STAGE 11

To fit your door panel firstly hang the top roller to support the weight of the glass panel. You can then leave your door panel hang making it easier to release your easy clean roller into the bottom track.

### STAGE 13

You can adjust the gaps between the door panel and the closing post by turning the adjustment screw in the top roller.