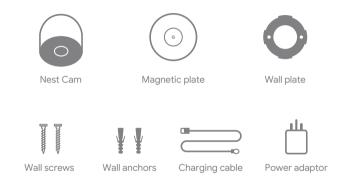

### What's included\*

You may need a screwdriver, drill and step ladder

To purchase and install with a weatherproof cable or indoor stand, visit **g.co/nestcam/accessories** 

<sup>\*1</sup> charging cable and power adaptor per box