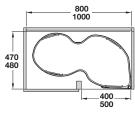

## Nuvola corner pull out shelving unit, white base with polished chrome rail

- > Installed height per shelf: 150 mm
- > Built in depth: 470 or 480 mm
- > For minimum cabinet widths 800 or 1000 mm
- > 1 guide fixes to carcases shelf, 1 guide to base of cabinet, pivoting mechanisms fix to carcase sides
- > Please note: carcase shelf must be installed in cabinet (not included)
- > Trays operate independently
- > Ideal for retro fitting
- > Every set comes complete with fixing materials and fitting instructions
- > Set includes:
  - 2x White melamine wooden shelves with chrome plated wire rail
  - 2x White plastic guides
  - 2x Pivoting mechanisms
- > Order qty: 1 set

| Base     |          |
|----------|----------|
| Mounting | Unhanded |
|          |          |

| For cabinet width | 800 mm     | 1000 mm    |  |
|-------------------|------------|------------|--|
| For door width    | 400 mm     | 500 mm     |  |
| Unhanded          | 549.38.296 | 549.38.298 |  |
|                   |            |            |  |