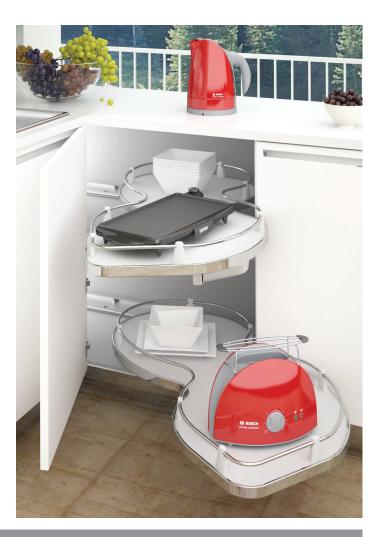

## NUVOLA CORNER UNIT

Ideal for retrofitting. Shelves operate independently of each other. Available with white shelves.

## Nuvola corner pull out shelving unit, white base with polished chrome rail

- > Installed height per shelf: 150 mm
- > Built in depth: 470 or 480 mm
- > For minimum cabinet widths 800 or 1000 mm
- > 1 guide fixes to carcases shelf, 1 guide to base of cabinet, pivoting mechanisms fix to carcase sides
- > Please note: carcase shelf must be installed in cabinet (not included)
- > Trays operate independently
- > Ideal for retro fitting
- > Every set comes complete with fixing materials and fitting instructions
- > Set includes:
  - 2x White melamine wooden shelves with chrome plated wire rail
  - 2x White plastic guides
  - 2x Pivoting mechanisms
- > Order qty: 1 set