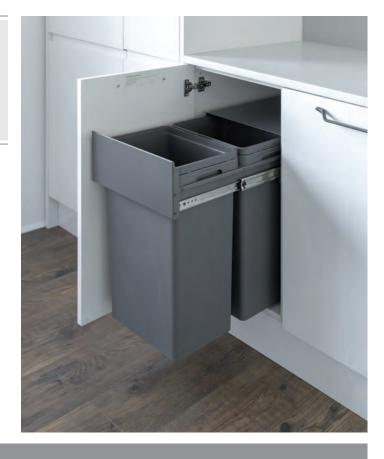

## WASTE BOSS DUO PULL OUT WASTE BIN

Waste Boss Duo is a pull out waste bin suitable for min. 400 mm wide cabinets, making maximum use of the space with a generous total capacity of 64 litres. The housing is made of metal to ensure a strong supporting structure.

- > The bin housing incorporates its own over extension runners and is secured to the cabinet floor
- > Easy to install, base mounted
- Metal lic
- > Bins equipped with two handles each
- > Anthracite grey finish
- > Total system capacity: 64 litres 2x 32 litres

## Waste Boss duo pull out bin, min. 400 mm

- > Suitable for min. 400 mm hinged door cabinets
- > For base mounting in cabinets
- > Installed height: 562 mm
- > Installed depth: 483 mm
- > Installed width: 337 mm
- > Over extension runners, load capacity 25 kg evenly distributed
- > Designed to be withdrawn from the cabinet whilst the lid remains inside
- > Order qty: 1 pc