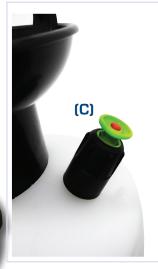

**USE ME FOR:** The suppression of dust created by the use of hand-held saws in all working environments. Fits directly to the saw and only requires a water source.

- (A) STURDY AND COMFORTABLE HANDLE
- (B) WIDE FUNNEL OPENING FOR EASY FILLING
- (C) AUTOMATIC PRESSURE RELEASE VALVE NO LEAKAGE
- (D) RELIABLE AND ROBUST PUMP MECHANISM
- (E) WATER RESISTANT EXTERNAL WARNING AND ADVICE LABEL
- (F) BASE PROTECTOR
- (G) INTERNAL DEBRIS PREVENTION FILTER
- (H) HIGHLY DURABLE 4M HOSE, FULLY BRAIDED FOR FLEXIBILTY
- (I) EXTRA STRONG EXTERNAL & INTERNAL (BRASS) PIPE CONNECTION
- (J) HOSE EXIT SUPPORT SPRING TO PREVENT KINKING