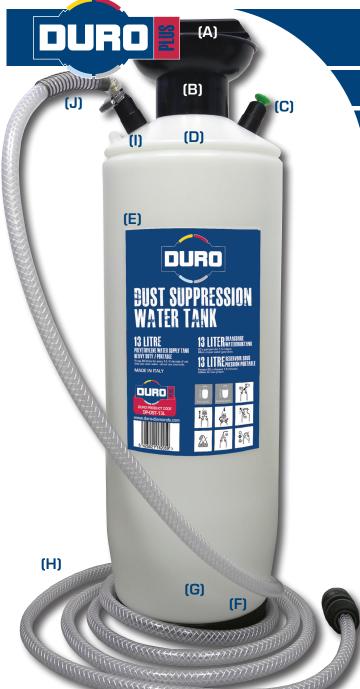

## 3P-3ST-13L 13 LITRE WATER TANK

**SESCRIPTION**: 13 litre dust suppression water tank complete with 4 metre length external hose, internal water feed and pressure relief valve. Made from high density polyethylene.

**USE ME FOR:** The suppression of dust created by the use of hand-held saws in all working environments. Fits directly to the saw and only requires a water source.

- (A) STURDY AND COMFORTABLE HANDLE
- (B) WIDE FUNNEL OPENING FOR EASY FILLING
- (C) AUTOMATIC PRESSURE RELEASE VALVE NO LEAKAGE
- (D) RELIABLE AND ROBUST PUMP MECHANISM
- (E) WATER RESISTANT EXTERNAL WARNING AND ADVICE LABEL
- (F) BASE PROTECTOR
- (G) INTERNAL DEBRIS PREVENTION FILTER
- (H) HIGHLY DURABLE 4M HOSE, FULLY BRAIDED FOR FLEXIBILTY
- (I) EXTRA STRONG EXTERNAL & INTERNAL (BRASS) PIPE CONNECTION
- (J) HOSE EXIT SUPPORT SPRING TO PREVENT KINKING