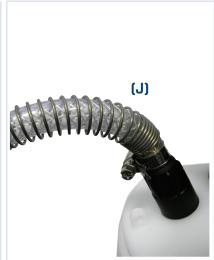

**USE ME FOR:** The suppression of dust created by the use of hand-held saws in all working environments. Fits directly to the saw and only requires a water source.

- (A) STURDY AND COMFORTABLE HANDLE
- (B) WIDE FUNNEL OPENING FOR EASY FILLING
- (C) AUTOMATIC PRESSURE RELEASE VALVE NO LEAKAGE
- (D) RELIABLE AND ROBUST PUMP MECHANISM
- (E) WATER RESISTANT EXTERNAL WARNING AND ADVICE LABEL
- (F) BASE PROTECTOR
- (G) INTERNAL DEBRIS PREVENTION FILTER
- (H) HIGHLY DURABLE 4M HOSE, FULLY BRAIDED FOR FLEXIBILTY
- (I) EXTRA STRONG EXTERNAL & INTERNAL (BRASS) PIPE CONNECTION
- (J) HOSE EXIT SUPPORT SPRING TO PREVENT KINKING