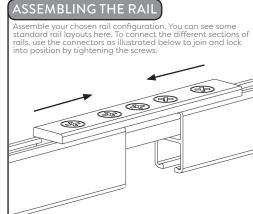

Do not overload the rail. Suitable for use with a maximum of two standard shower curtains.

+44 (0) 1264 365881

+44 (0) 1264 356437

(www) www.croydex.com