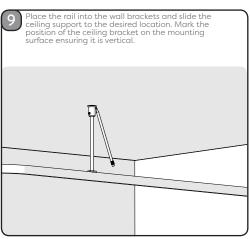

## **SAFETY AND CARE**

Always take care when using power tools, particularly if there is any water in the workina area.

Do not use a hammer drill when drilling into a tiled surface.

Always use a drill bit that is suitable for the surface that is being drilled.