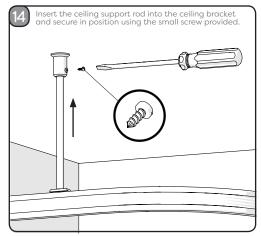

rticularly if there is any water in the workina area.

Do not use a hammer drill when drilling into a tiled surface.

Always use a drill bit that is suitable for the surface that is being drilled.

The wall plugs supplied are for use on solid walls only. For cavity walls or plasterboard use specialist fixings that are suitable for the type of wall construction.

To retain the best quality finish, clean product regularly with a soft damp cloth.

Do not use abrasive or chemical cleaners, as these will damage the product.

Do not use this product as a grab bar.

If the gliders become sticky, use a small amount of furniture polish to improve performance.

Do not overload the rail. Suitable for use with a maximum of two standard shower curtains.

























































+44 (0) 1264 365881



+44 (0) 1264 356437



(www) www.croydex.com