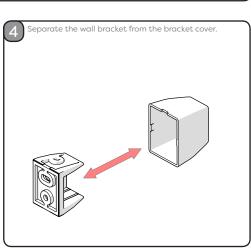

are when using power tools, particularly if there is any water in the workina area.

Do not use a hammer drill when drilling into a tiled surface.

Always use a drill bit that is suitable for the surface that is being drilled.

The wall plugs supplied are for use on solid walls only. For cavity walls or plasterboard use specialist fixings that are suitable for the type of wall construction.

To retain the best quality finish, clean product regularly with a soft damp cloth.

Do not use abrasive or chemical cleaners, as these will damage the product.

Do not use this product as a grab bar.

If the gliders become sticky, use a small amount of furniture polish to improve performance.

Do not overload the rail. Suitable for use with a maximum of two standard shower curtains.

























































+44 (0) 1264 365881



+44 (0) 1264 356437



(www) www.croydex.com