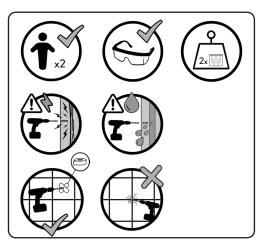

## **SAFETY AND CARE**

Always take care when using power tools, particularly if there is any water in the workina area.

Do not use a hammer drill when drilling into a tiled surface.

Always use a drill bit that is suitable for the surface that is being drilled.

The wall plugs supplied are for use on solid walls only. For cavity walls or plasterboard use specialist fixings that are suitable for the type of wall construction.

To retain the best quality finish, clean product regularly with a soft damp cloth.