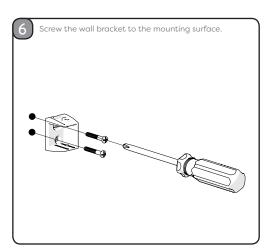

power tools, particularly if there is any water in the workina area.

Do not use a hammer drill when drilling into a tiled surface.

Always use a drill bit that is suitable for the surface that is being drilled.

The wall plugs supplied are for use on solid walls only. For cavity walls or plasterboard use specialist fixings that are suitable for the type of wall construction.

To retain the best quality finish, clean product regularly with a soft damp cloth.

Do not use abrasive or chemical cleaners, as these will damage the product.

Do not use this product as a grab bar.

If the gliders become sticky, use a small amount of furniture polish to improve performance.

Do not overload the rail. Suitable for use with a maximum of two standard shower curtains.

























































+44 (0) 1264 365881



+44 (0) 1264 356437



(www) www.croydex.com