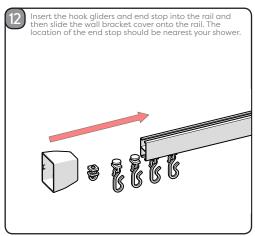

Do not overload the rail. Suitable for use with a maximum of two standard shower curtains.

+44 (0) 1264 365881

+44 (0) 1264 356437

(www) www.croydex.com