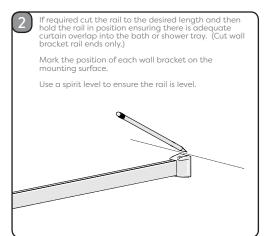

ke care when using power tools, particularly if there is any water in the workina area.

Do not use a hammer drill when drilling into a tiled surface.

Always use a drill bit that is suitable for the surface that is being drilled.

The wall plugs supplied are for use on solid walls only. For cavity walls or plasterboard use specialist fixings that are suitable for the type of wall construction.

To retain the best quality finish, clean product regularly with a soft damp cloth.

Do not use abrasive or chemical cleaners, as these will damage the product.

Do not use this product as a grab bar.

If the gliders become sticky, use a small amount of furniture polish to improve performance.

Do not overload the rail. Suitable for use with a maximum of two standard shower curtains.

























































+44 (0) 1264 365881



+44 (0) 1264 356437



(www) www.croydex.com