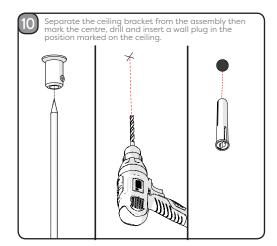

The wall plugs supplied are for use on solid walls only. For cavity walls or plasterboard use specialist fixings that are suitable for the type of wall construction.

To retain the best quality finish, clean product regularly with a soft damp cloth.