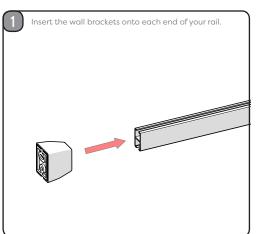

The wall plugs supplied are for use on solid walls only. For cavity walls or plasterboard use specialist fixings that are suitable for the type of wall construction.

To retain the best quality finish, clean product regularly with a soft damp cloth.