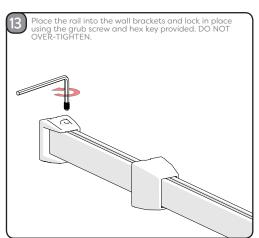

particularly if there is any water in the workina area.

Do not use a hammer drill when drilling into a tiled surface.

Always use a drill bit that is suitable for the surface that is being drilled.

The wall plugs supplied are for use on solid walls only. For cavity walls or plasterboard use specialist fixings that are suitable for the type of wall construction.

To retain the best quality finish, clean product regularly with a soft damp cloth.

Do not use abrasive or chemical cleaners, as these will damage the product.

Do not use this product as a grab bar.

If the gliders become sticky, use a small amount of furniture polish to improve performance.

Do not overload the rail. Suitable for use with a maximum of two standard shower curtains.

























































+44 (0) 1264 365881



+44 (0) 1264 356437



(www) www.croydex.com