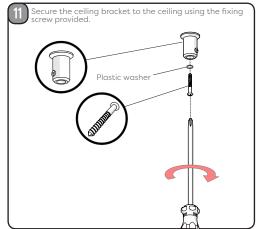

The wall plugs supplied are for use on solid walls only. For cavity walls or plasterboard use specialist fixings that are suitable for the type of wall construction.

To retain the best quality finish, clean product regularly with a soft damp cloth.