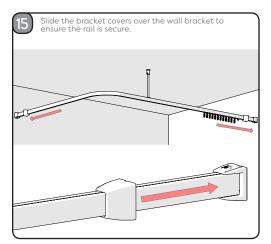

icularly if there is any water in the workina area.

Do not use a hammer drill when drilling into a tiled surface.

Always use a drill bit that is suitable for the surface that is being drilled.

The wall plugs supplied are for use on solid walls only. For cavity walls or plasterboard use specialist fixings that are suitable for the type of wall construction.

To retain the best quality finish, clean product regularly with a soft damp cloth.

Do not use abrasive or chemical cleaners, as these will damage the product.

Do not use this product as a grab bar.

If the gliders become sticky, use a small amount of furniture polish to improve performance.

Do not overload the rail. Suitable for use with a maximum of two standard shower curtains.

























































+44 (0) 1264 365881



+44 (0) 1264 356437



(www) www.croydex.com