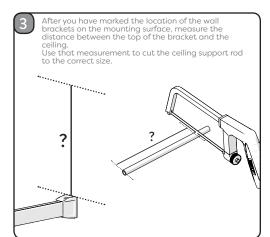

care when using power tools, particularly if there is any water in the workina area.

Do not use a hammer drill when drilling into a tiled surface.

Always use a drill bit that is suitable for the surface that is being drilled.

The wall plugs supplied are for use on solid walls only. For cavity walls or plasterboard use specialist fixings that are suitable for the type of wall construction.

To retain the best quality finish, clean product regularly with a soft damp cloth.

Do not use abrasive or chemical cleaners, as these will damage the product.

Do not use this product as a grab bar.

If the gliders become sticky, use a small amount of furniture polish to improve performance.

Do not overload the rail. Suitable for use with a maximum of two standard shower curtains.

























































+44 (0) 1264 365881



+44 (0) 1264 356437



(www) www.croydex.com