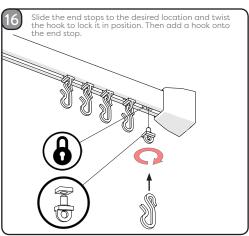

ularly if there is any water in the workina area.

Do not use a hammer drill when drilling into a tiled surface.

Always use a drill bit that is suitable for the surface that is being drilled.

The wall plugs supplied are for use on solid walls only. For cavity walls or plasterboard use specialist fixings that are suitable for the type of wall construction.

To retain the best quality finish, clean product regularly with a soft damp cloth.

Do not use abrasive or chemical cleaners, as these will damage the product.

Do not use this product as a grab bar.

If the gliders become sticky, use a small amount of furniture polish to improve performance.

Do not overload the rail. Suitable for use with a maximum of two standard shower curtains.

























































+44 (0) 1264 365881



+44 (0) 1264 356437



(www) www.croydex.com