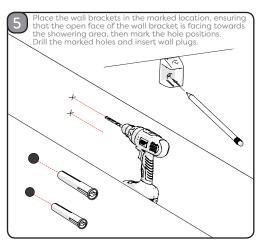

## **SAFETY AND CARE**

Always take care when using power tools, particularly if there is any water in the workina area.

Do not use a hammer drill when drilling into a tiled surface.

Always use a drill bit that is suitable for the surface that is being drilled.

The wall plugs supplied are for use on solid walls only. For cavity walls or plasterboard use specialist fixings that are suitable for the type of wall construction.

To retain the best quality finish, clean product regularly with a soft damp cloth.