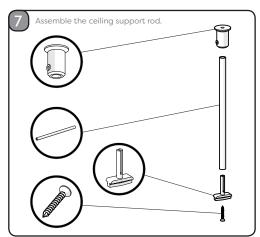

ower tools, particularly if there is any water in the workina area.

Do not use a hammer drill when drilling into a tiled surface.

Always use a drill bit that is suitable for the surface that is being drilled.

The wall plugs supplied are for use on solid walls only. For cavity walls or plasterboard use specialist fixings that are suitable for the type of wall construction.

To retain the best quality finish, clean product regularly with a soft damp cloth.

Do not use abrasive or chemical cleaners, as these will damage the product.

Do not use this product as a grab bar.

If the gliders become sticky, use a small amount of furniture polish to improve performance.

Do not overload the rail. Suitable for use with a maximum of two standard shower curtains.

























































+44 (0) 1264 365881



+44 (0) 1264 356437



(www) www.croydex.com