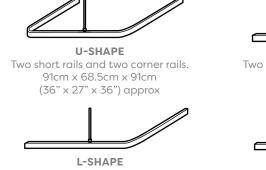

Do not overload the rail. Suitable for use with a maximum of two standard shower curtains.

+44 (0) 1264 365881

+44 (0) 1264 356437

(www) www.croydex.com