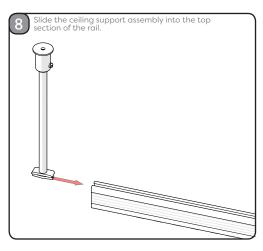

er tools, particularly if there is any water in the workina area.

Do not use a hammer drill when drilling into a tiled surface.

Always use a drill bit that is suitable for the surface that is being drilled.

The wall plugs supplied are for use on solid walls only. For cavity walls or plasterboard use specialist fixings that are suitable for the type of wall construction.

To retain the best quality finish, clean product regularly with a soft damp cloth.

Do not use abrasive or chemical cleaners, as these will damage the product.

Do not use this product as a grab bar.

If the gliders become sticky, use a small amount of furniture polish to improve performance.

Do not overload the rail. Suitable for use with a maximum of two standard shower curtains.

























































+44 (0) 1264 365881



+44 (0) 1264 356437



(www) www.croydex.com