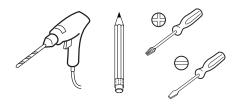

## **Parts Supplied**



## **Tools required (not supplied)**



## **Installation Instructions**



## **Technical Data**

| Supply Voltage:                                                                                                                                                 | 220-240 V~, 50 Hz                                                                                                                                                                     |
|-----------------------------------------------------------------------------------------------------------------------------------------------------------------|---------------------------------------------------------------------------------------------------------------------------------------------------------------------------------------|
| Bulb Type: