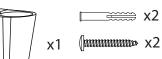

## **Parts Supplied**



## **Tools required (not supplied)**



## **Installation Instructions**



## **Technical Data**

| Supply Voltage:                                                                                                                                                 | 220-240 V~, 50 Hz                                                                                                                                                                     |
|-----------------------------------------------------------------------------------------------------------------------------------------------------------------|---------------------------------------------------------------------------------------------------------------------------------------------------------------------------------------|
| B