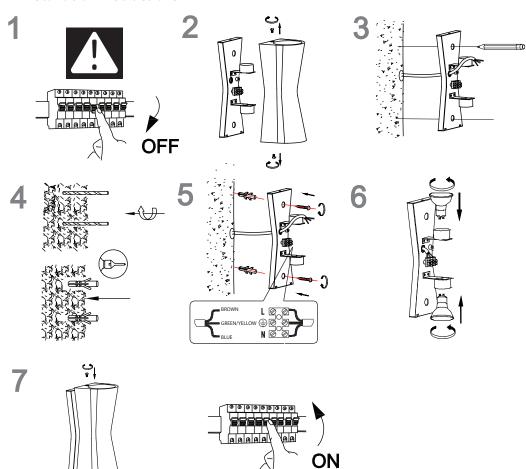

## **Parts Supplied**



## **Tools required (not supplied)**



## **Installation Instructions**



## **Technical Data**

| Supply Voltage:                                                                                                                                                 | 220-240 V~, 50 Hz                                                                                                                                                                     |
|-----------------------------------------------------------------------------------------------------------------------------------------------------------------|---------------------------------------------------------------------------------------------------------------------------------------------------------------------------------------|
| Bulb Type: