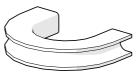

## NOTE:

If you are having trouble sliding the securing clip onto the Rubber Collet, place the Collet in hot water to increase its flexibility. This should make the installation easier.

www.croydex.com

+44 (0) 1264 356437