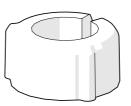

info@croydex.co.uk

Measure the diameter of the riser rail and choose the most appropriate Collet to fit your rail.

18<sub>MM</sub> - 21<sub>MM</sub> **COLLET AND U-COMPONENT** 

21mm - 24mm **COLLET AND U-COMPONENT** 

24mm - 27mm **COLLET AND U-COMPONENT** 