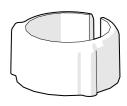

info@croydex.co.uk

Measure the diameter of the riser rail and choose the most appropriate Collet to fit your rail.

18<sub>MM</sub> - 21<sub>MM</sub> **COLLET AND U-COMPONENT** 

21mm - 24mm **COLLET AND U-COMPONENT** 