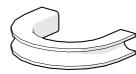

info@croydex.co.uk

Measure the diameter of the riser rail and choose the most appropriate Collet to fit your rail.

18<sub>MM</sub> - 21<sub>MM</sub> **COLLET AND U-COMPONENT** 

21mm - 24mm **COLLET AND U-COMPONENT** 