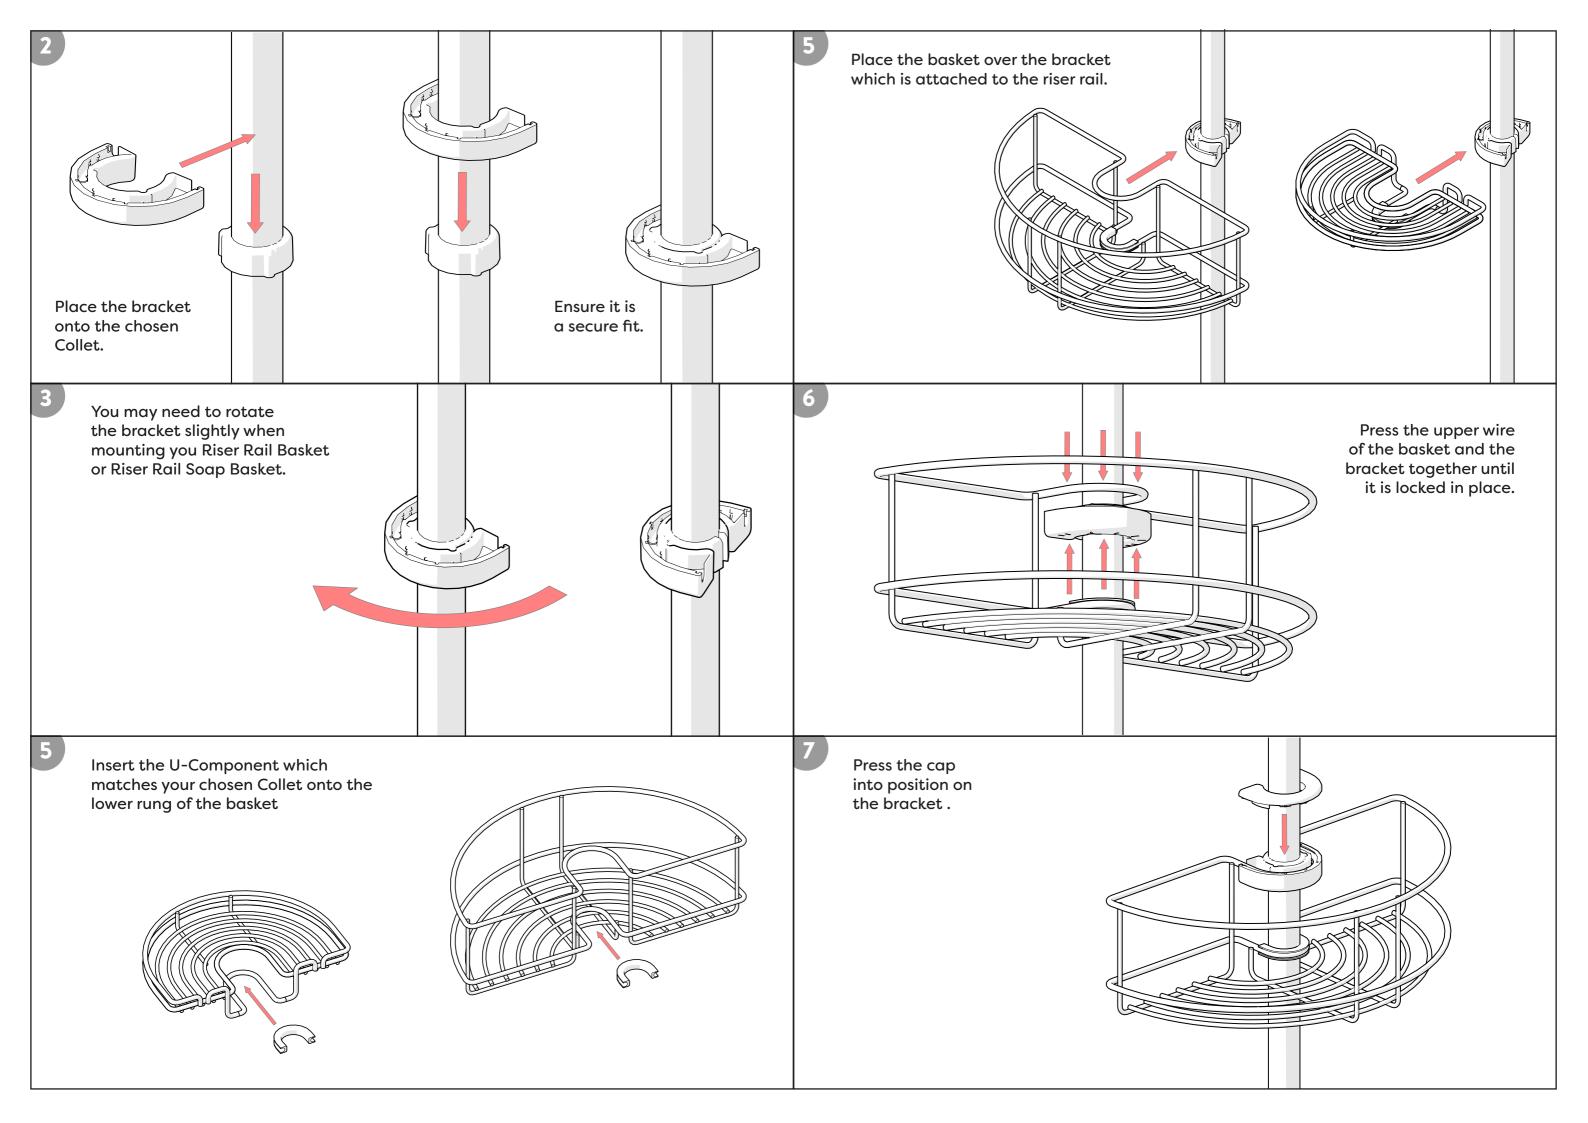

info@croydex.co.uk

Measure the diameter of the riser rail and choose the most appropriate Collet to fit your rail.

18<sub>MM</sub> - 21<sub>MM</sub> **COLLET AND U-COMPONENT** 

21mm - 24mm **COLLET AND U-COMPONENT** 

24mm - 27mm **COLLET AND U-COMPONENT** 