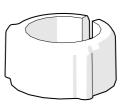

info@croydex.co.uk

Measure the diameter of the riser rail and choose the most appropriate Collet to fit your rail.

18<sub>MM</sub> - 21<sub>MM</sub> **COLLET AND U-COMPONENT** 

21mm - 24mm **COLLET AND U-COMPONENT** 

24mm - 27mm **COLLET AND U-COMPONENT** 