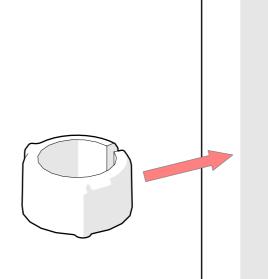

## NOTE:

If you are having trouble sliding the securing clip onto the Rubber Collet, place the Collet in hot water to increase its flexibility. This should make the installation easier.

www.croydex.com

+44 (0) 1264 356437