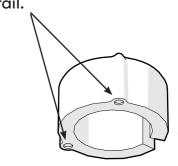

## NOTE:

If you are having trouble sliding the securing clip onto the Rubber Collet, place the Collet in hot water to increase its flexibility. This should make the installation easier.

www.croydex.com

+44 (0) 1264 356437

info@croydex.co.uk

Measure the diameter of the riser rail and choose the most appropriate Collet to fit your rail.

18<sub>MM</sub> - 21<sub>MM</sub> **COLLET AND U-COMPONENT** 

21mm - 24mm **COLLET AND U-COMPONENT** 