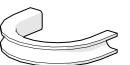

info@croydex.co.uk

Measure the diameter of the riser rail and choose the most appropriate Collet to fit your rail.

18<sub>MM</sub> - 21<sub>MM</sub> **COLLET AND U-COMPONENT** 

21mm - 24mm **COLLET AND U-COMPONENT** 