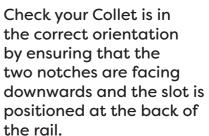

## NOTE:

If you are having trouble sliding the securing clip onto the Rubber Collet, place the Collet in hot water to increase its flexibility. This should make the installation easier.

www.croydex.com

+44 (0) 1264 356437

info@croydex.co.uk

Measure the diameter of the riser rail and choose the most appropriate Collet to fit your rail.

18<sub>MM</sub> - 21<sub>MM</sub> **COLLET AND U-COMPONENT** 

21mm - 24mm **COLLET AND U-COMPONENT** 