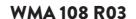

info@croydex.co.uk

Measure the diameter of the riser rail and choose the most appropriate Collet to fit your rail.

18<sub>MM</sub> - 21<sub>MM</sub> **COLLET AND U-COMPONENT** 

21mm - 24mm **COLLET AND U-COMPONENT** 