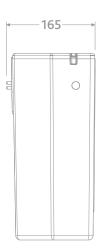

# **PRESTIGE CISTERN**

concealed cistern with Niagara Valve



# **Applications**

Innovative concealed cistern for use in low level applications. Can be installed in bathroom furniture and behind tiles and panelling.

#### Water-Saving

Excellent water saving when used with the 6/4 litre dual flush Niagara valve which is also recommended under the European Water Label Scheme.

#### **Features**

- ☑ WRAS Approved Dudley Niagara pneumatic operated flush valve.
- ☑ WRAS Approved Dudley Hydroflo inlet valve.
- ☑ Smooth pneumatic operation.
- ☑ Front and top access.
- ☑ Supplied factory assembled.
- ☑ Button can be installed up to 750mm away from cistern.
- ☑ Side and bottom inlet options available.



# **PRESTIGE CISTERN**

concealed cistern with Niagara Valve

# **Dimensional Data**







# Technical Data

| Operation        | 73.5mm Chrome Finish Pneumatic Push Button     |
|------------------|------------------------------------------------|
| Inlet            | Side inlet as standard, bottom inlet available |
| Outlet           | Niagara Valve                                  |
| Flush Pipe       | 90° Tight Radius, Min. 90mm                    |
| Max Cable Length | 750mm                                          |