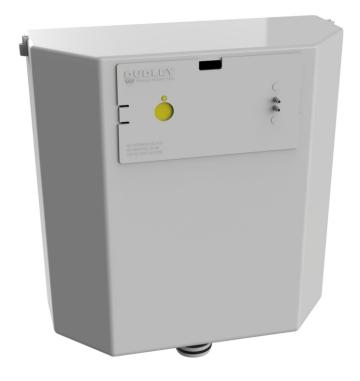

# **PRESTIGE CISTERN**

concealed cistern with Niagara Valve

# **Applications**

Innovative concealed cistern for use in low level applications. Can be installed in bathroom furniture and behind tiles and panelling.

#### **Features**

- ☑ WRAS Approved Dudley Niagara pneumatic operated flush valve.
- ☑ WRAS Approved Dudley Hydroflo inlet valve.
- ☑ Smooth pneumatic operation.
- ☑ Front and top access.
- ☑ Supplied factory assembled.
- ☑ Button can be installed up to 750mm away from cistern.
- ☑ Side and bottom inlet options available.