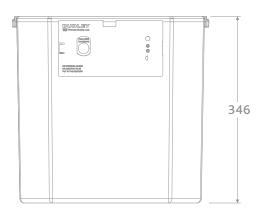

# **PRESTIGE CISTERN**

concealed cistern with Niagara Valve



# **Applications**

Innovative concealed cistern for use in low level applications. Can be installed in bathroom furniture and behind tiles and panelling.

#### Water-Saving

Excellent water saving when used with the 6/4 litre dual flush Niagara valve which is also recommended under the European Water Label Scheme.

#### **Features**

- ☑ WRAS Approved Dudley Niagara pneumatic operated flush valve.
- ☑ WRAS Approved Dudley Hydroflo inlet valve.
- ☑ Smooth pneumatic operation.
- ☑ Front and top access.
- ☑ Supplied factory assembled.
- ☑ Button can be installed up to 750mm away from cistern.
- ☑ Side and bottom inlet options available.



# **PRESTIGE CISTERN**

concealed cistern with Niagara Valve

# **Dimensional Data**







# Technical Data

| Operation        | 73.5mm Chrome Finish Pneumatic Push Button     |
|------------------|------------------------------------------------|
| Inlet            | Side inlet as standard, bottom inlet available |
| Outlet           | Niagara Valve                                  |
| Flush Pipe       | 90° Tight Radius, Min. 90mm                    |
| Max Cable Length | 750mm                                          |