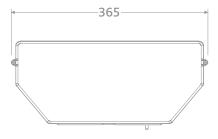

# **PRESTIGE CISTERN**

concealed cistern with Niagara Valve



# **Applications**

Innovative concealed cistern for use in low level applications. Can be installed in bathroom furniture and behind tiles and panelling.

#### Water-Saving

Excellent water saving when used with the 6/4 litre dual flush Niagara valve which is also recommended under the European Water Label Scheme.

#### **Features**

- ☑ WRAS Approved Dudley Niagara pneumatic operated flush valve.
- ☑ WRAS Approved Dudley Hydroflo inlet valve.
- ☑ Smooth pneumatic operation.
- ☑ Front and top access.
- ☑ Supplied factory assembled.
- ☑ Button can be installed up to 750mm away from cistern.
- ☑ Side and bottom inlet options available.



# **PRESTIGE CISTERN**

concealed cistern with Niagara Valve

# **Dimensional Data**







# Technical Data

| Operation        | 73.5mm Chrome Finish Pneumatic Push Button     |
|------------------|------------------------------------------------|
| Inlet            | Side inlet as standard, bottom inlet available |
| Outlet           | Niagara Valve                                  |
| Flush Pipe       | 90° Tight Radius, Min. 90mm                    |
| Max Cable Length | 750mm                                          |