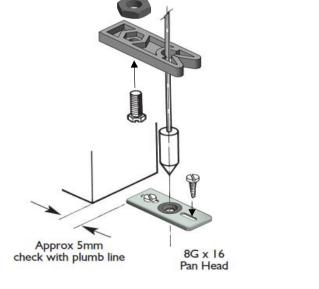

## 

 i. Drop plumb line to get the centre of the guide plate so it is in-line with top pivot socket
ii. Screw in place

| P C Henderson Ltd, Durham Road, Bowburn, Co. Durham                                                           | Part No. 300418                               | IN SECTION.   |              |
|---------------------------------------------------------------------------------------------------------------|-----------------------------------------------|---------------|--------------|
| UK Sales                                                                                                      | Export Sales                                  | Issue 13      |              |
| <b>t:</b> +44 (0) 191 377 7345                                                                                | <b>t:</b> +44 (0) 191 377 7346                | November 2019 | 1.2.2        |
| e: sales@pchenderson.com                                                                                      | e: international@pchenderson.com              |               | <b>治理</b> 理和 |
| W: www.pchenderson.com<br>UK Registered Address: P C Henderson Ltd, Durham Road, Bowburn, Co. Durham, DH6 5NG |                                               |               |              |
| Republic of Ireland Registered Address: P C Henderson Ltd, Westlink Industr                                   | ial Estate, Kylemore Road, Dublin 10, Ireland |               |              |
| Holland Registered Address: Henderson Nederland BV, Rootven 14, 5531 M                                        | 1B, Bladel                                    |               |              |