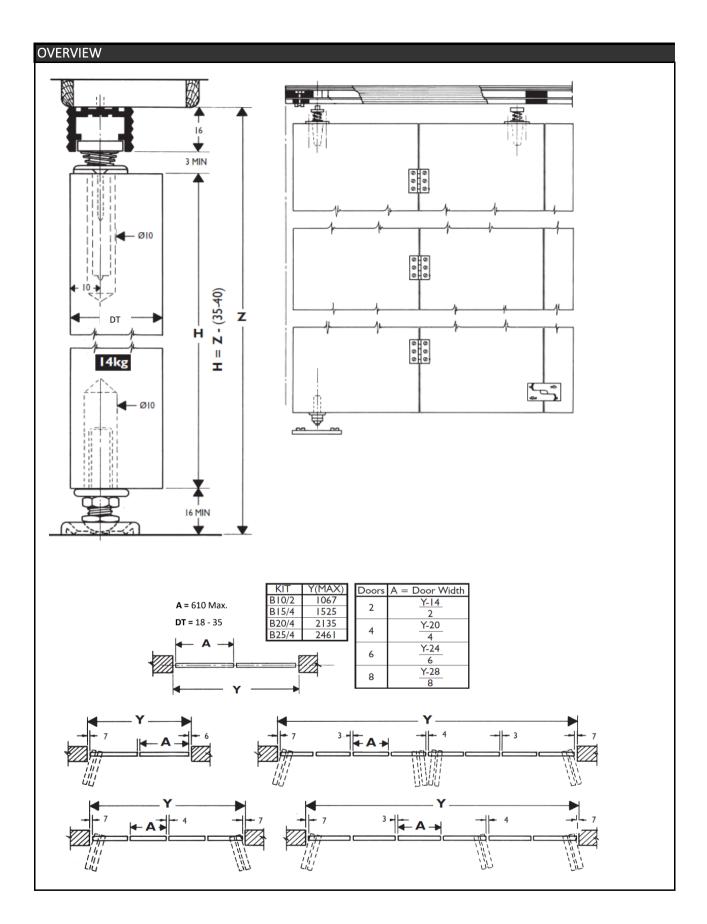

## WATCH THE INSTALLATION VIDEO

Visit: www.pchenderson.com/bifold-installation Or scan the QR code using your phone

| KIT AND DOOR SPECIFICATION |             |              |                  |                 |                      |  |
|----------------------------|-------------|--------------|------------------|-----------------|----------------------|--|
| Kit Short Code             | No of Doors | Track Length | Max. Door Height | Max. Door Width | Door Thickness Range |  |
| B10/2                      | 2           | 1067mm       | 2400mm           | 610mm           | 18 - 35mm            |  |
| B15/4                      | 4           | 1524mm       | 2400mm           | 610mm           | 18 - 35mm            |  |
| B20/4                      | 4           | 2134mm       | 2400mm           | 610mm           | 18 - 35mm            |  |
| B25/4                      | 4           | 3100mm       | 2400mm           | 610mm           | 18 - 35mm            |  |