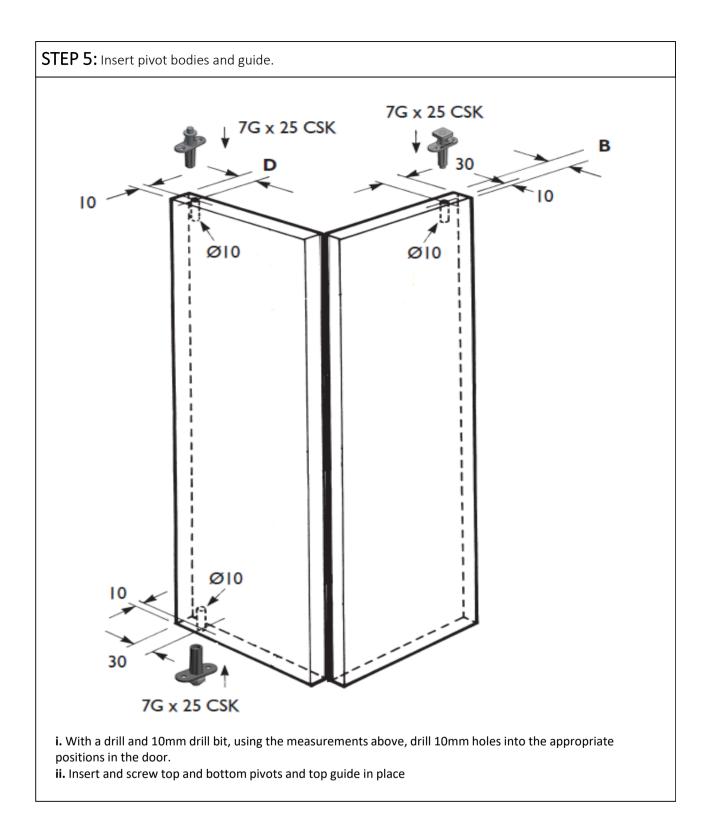

-----|-----------------|----------------------|--|
| Kit Short Code             | No of Doors | Track Length | Max. Door Height | Max. Door Width | Door Thickness Range |  |
| B10/2                      | 2           | 1067mm       | 2400mm           | 610mm           | 18 - 35mm            |  |
| B15/4                      | 4           | 1524mm       | 2400mm           | 610mm           | 18 - 35mm            |  |
| B20/4                      | 4           | 2134mm       | 2400mm           | 610mm           | 18 - 35mm            |  |
| B25/4                      | 4           | 3100mm       | 2400mm           | 610mm           | 18 - 35mm            |  |









## 

 i. Drop plumb line to get the centre of the guide plate so it is in-line with top pivot socket
ii. Screw in place











| P C Henderson Ltd, Durham Road, Bowburn, Co. Durham                                                           | Part No. 300418                               | IN SECTION.   |              |
|---------------------------------------------------------------------------------------------------------------|-----------------------------------------------|---------------|--------------|
| UK Sales                                                                                                      | Export Sales                                  | Issue 13      |              |
| <b>t:</b> +44 (0) 191 377 7345                                                                                | <b>t:</b> +44 (0) 191 377 7346                | November 2019 | 1.2.2        |
| e: sales@pchenderson