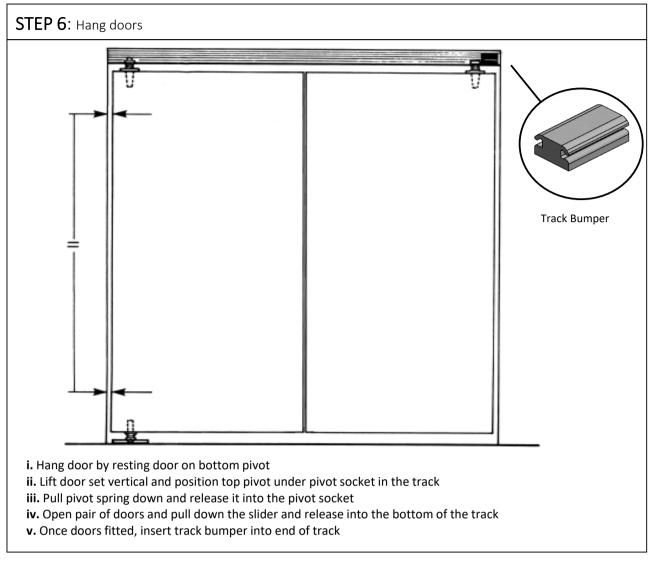

---|-----------------|----------------------|--|
| Kit Short Code             | No of Doors | Track Length | Max. Door Height | Max. Door Width | Door Thickness Range |  |
| B10/2                      | 2           | 1067mm       | 2400mm           | 610mm           | 18 - 35mm            |  |
| B15/4                      | 4           | 1524mm       | 2400mm           | 610mm           | 18 - 35mm            |  |
| B20/4                      | 4           | 2134mm       | 2400mm           | 610mm           | 18 - 35mm            |  |
| B25/4                      | 4           | 3100mm       | 2400mm           | 610mm           | 18 - 35mm            |  |









## 

 i. Drop plumb line to get the centre of the guide plate so it is in-line with top pivot socket
ii. Screw in place











| P C Henderson Ltd, Durham Road, Bowburn, Co. Durham                                                           | Part No. 300418                               | IN SECTION.   |              |
|---------------------------------------------------------------------------------------------------------------|-----------------------------------------------|---------------|--------------|
| UK Sales                                                                                                      | Export Sales                                  | Issue 13      |              |
| <b>t:</b> +44 (0) 191 377 7345                                                                                | <b>t:</b> +44 (0) 191 377 7346                | November 2019 | 1.2.2        |
| e: sales@pchenderson.c