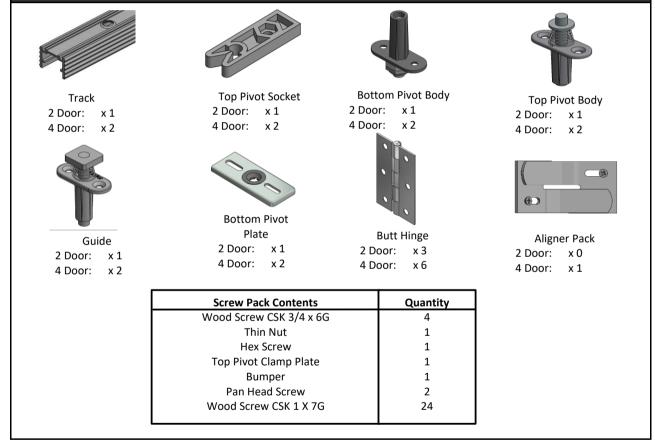

## WATCH THE INSTALLATION VIDEO

Visit: www.pchenderson.com/bifold-installation Or scan the QR code using your phone

| KIT AND DOOR SPECIFICATION |             |              |                  |                 |                      |  |
|----------------------------|-------------|--------------|------------------|-----------------|----------------------|--|
| Kit Short Code             | No of Doors | Track Length | Max. Door Height | Max. Door Width | Door Thickness Range |  |
| B10/2                      | 2           | 1067mm       | 2400mm           | 610mm           | 18 - 35mm            |  |
| B15/4                      | 4           | 1524mm       | 2400mm           | 610mm           | 18 - 35mm            |  |
| B20/4                      | 4           | 2134mm       | 2400mm           | 610mm           | 18 - 35mm            |  |
| B25/4                      | 4           | 3100mm       | 2400mm           | 610mm           | 18 - 35mm            |  |