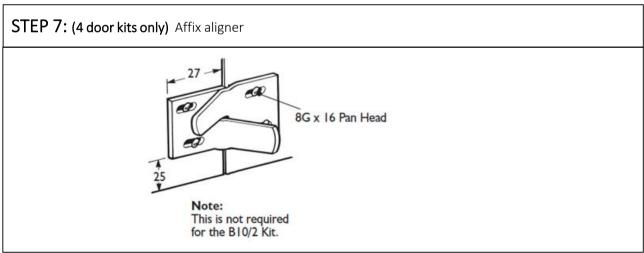

## 

 i. Drop plumb line to get the centre of the guide plate so it is in-line with top pivot socket
ii. Screw in place

| P C Henderson Ltd, Durham Road, Bowburn, Co. Durham                                                           | Part No. 300418                               | IN SECTION.   |              |
|---------------------------------------------------------------------------------------------------------------|-----------------------------------------------|---------------|--------------|
| UK Sales                                                                                                      | Export Sales                                  | Issue 13      |              |
| <b>t:</b> +44 (0) 191 377 7345                                                                                | <b>t:</b> +44 (0) 191 377 7346                | November 2019 | 1.2.2        |
| e: sales@pchenderson.com                                                                                      | e: international@pchenderson.com              |               | <b>治理</b> 理和 |
| W: www.pchenderson.com<br>UK Registered Address: P C Henderson Ltd, Durham Road, Bowburn, Co. Durham, DH6 5NG |                                               |               |              |
| Republic of Ireland Registered Address: P C Henderson Ltd, Westlink Industr                                   | ial Estate, Kylemore Road, Dublin 10, Ireland |               |              |
| Holland Registered Address: Henderson Nederland BV, Rootven 14, 5531 M                                        | 1B, Bladel                                    |               |              |