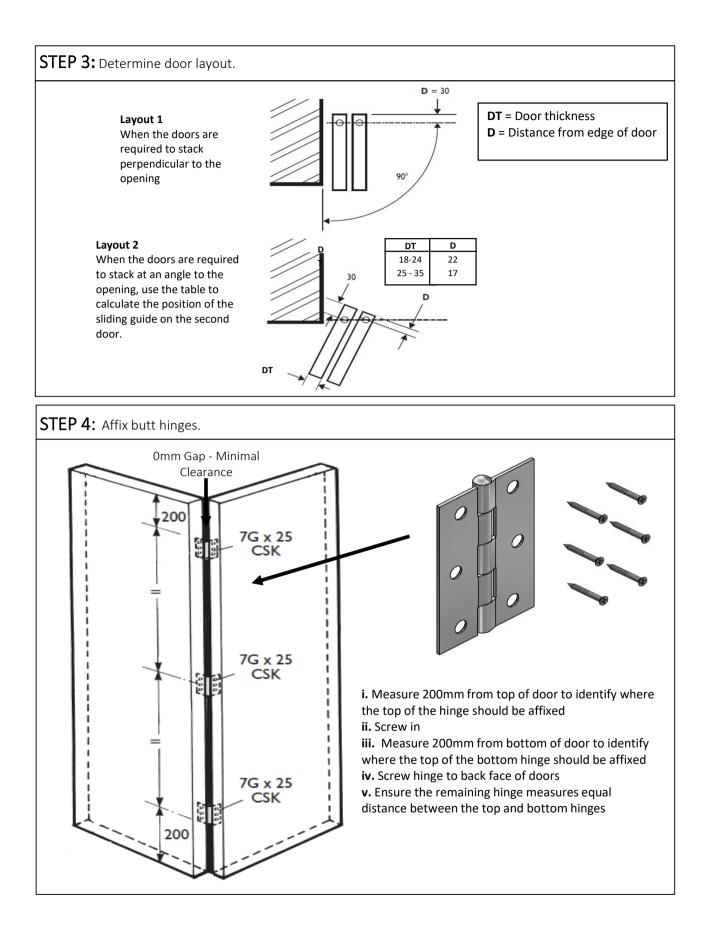

-------|-----------------|----------------------|--|
| Kit Short Code             | No of Doors | Track Length | Max. Door Height | Max. Door Width | Door Thickness Range |  |
| B10/2                      | 2           | 1067mm       | 2400mm           | 610mm           | 18 - 35mm            |  |
| B15/4                      | 4           | 1524mm       | 2400mm           | 610mm           | 18 - 35mm            |  |
| B20/4                      | 4           | 2134mm       | 2400mm           | 610mm           | 18 - 35mm            |  |
| B25/4                      | 4           | 3100mm       | 2400mm           | 610mm           | 18 - 35mm            |  |









## 

 i. Drop plumb line to get the centre of the guide plate so it is in-line with top pivot socket
ii. Screw in place











| P C Henderson Ltd, Durham Road, Bowburn, Co. Durham                                                           | Part No. 300418                               | IN SECTION.   |              |
|---------------------------------------------------------------------------------------------------------------|-----------------------------------------------|---------------|--------------|
| UK Sales                                                                                                      | Export Sales                                  | Issue 13      |              |
| <b>t:</b> +44 (0) 191 377 7345                                                                                | <b>t:</b> +44 (0) 191 377 7346                | November 2019 | 1.2.2        |
| e: sales@pchenders