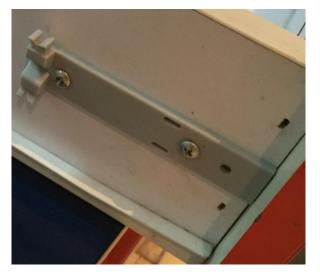

## The distance between the side of the drawer and the inside of the cabinet must be between **11-13mm**

2. On the inside of your cabinet, mark the location for position of your soft close unit – this should be 35mm from cabinet front, as per the below diagram.

3. Insert the given M4 screws in the two holes along the length of the soft close unit.

 Mark the position of the bracket on the drawer using the above diagram – bracket must sit on top of the soft close unit and the 'fixed piece' (indicated in blue) must be placed against the cabinet front.