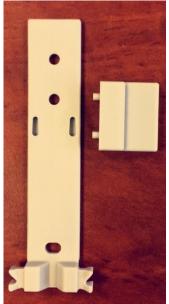

## Fitting Instructions: Soft Close for Drawer Runners

1. The product has two assembly parts for their respective location:

Grey Plastic Bracket – Drawer Grey Plastic Soft Close Unit - Cabinet