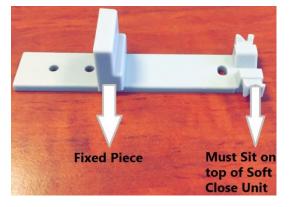

3. Insert the given M4 screws in the two holes along the length of the soft close unit.

 Mark the position of the bracket on the drawer using the above diagram – bracket must sit on top of the soft close unit and the 'fixed piece' (indicated in blue) must be placed against the cabinet front.

5. Insert the 2 of the given M4 screws along the length of the bracket.

6. Remove the "set piece" from the bracket as per diagram below.