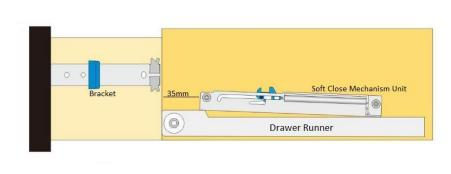

## The distance between the side of the drawer and the inside of the cabinet must be between **11-13mm**

2. On the inside of your cabinet, mark the location for position of your soft close unit – this should be 35mm from cabinet front, as per the below diagram.

3. Insert the given M4 screws in the two holes along the length of the soft close unit.

 Mark the position of the bracket on the drawer using the above diagram – bracket must sit on top of the soft close unit and the 'fixed piece' (indicated in blue) must be placed against the cabinet front.