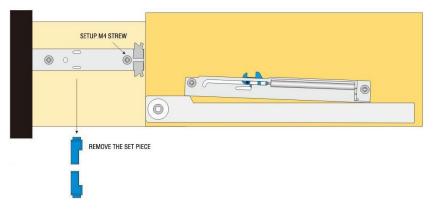

5. Insert the 2 of the given M4 screws along the length of the bracket.

6. Remove the "set piece" from the bracket as per diagram below.