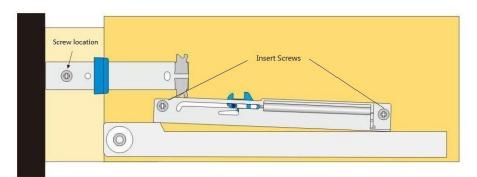

3. Insert the given M4 screws in the two holes along the length of the soft close unit.

 Mark the position of the bracket on the drawer using the above diagram – bracket must sit on top of the soft close unit and the 'fixed piece' (indicated in blue) must be placed against the cabinet front.

5. Insert the 2 of the given M4 screws along the length of the bracket.

6. Remove the "set piece" from the bracket as per diagram below.