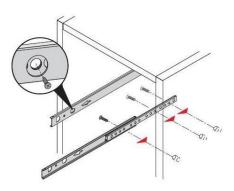

2. To mount the runner, insert the 3 of the supplied screws along the length, as per the diagram below.

- 3. Select the other runner & repeat the same process on the other side of the cabinet.
- 4. Fully extend the runners. Locate the drawer between the 2 runners, with the runners within the grooves on the sides of the drawers.