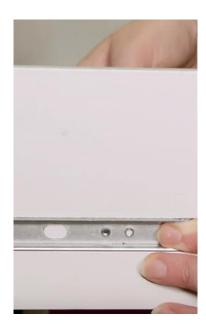

5. Secure the runner to the drawer from inside using the supplied M4 screws, through the holes within the drawers, as per the diagram below.