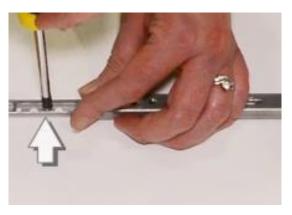

5. Secure the runner to the drawer from inside using the supplied M4 screws, through the holes within the drawers, as per the diagram below.