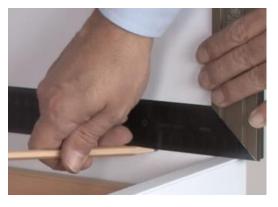

## Fitting Instructions for 17mm Groove Runners

 On the inside of your cabinet, mark the location of the position for your groove runners - these should be level with the bottom of the drawer and should be positioned so that there will <u>be 3mm gap between the</u> <u>drawers.</u>