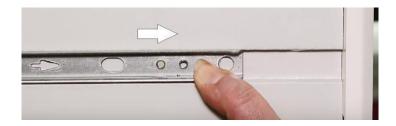

5. Secure the runner to the drawer from inside using the supplied M4 screws, through the holes within the drawers, as per the diagram below.