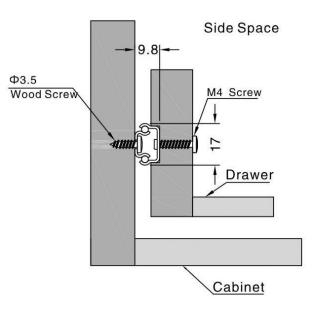

2. To mount the runner, insert the 3 of the supplied screws along the length, as per the diagram below.

- 3. Select the other runner & repeat the same process on the other side of the cabinet.
- 4. Fully extend the runners. Locate the drawer between the 2 runners, with the runners within the grooves on the sides of the drawers.

5. Secure the runner to the drawer from inside using the supplied M4 screws, through the holes within the drawers, as per the diagram below.