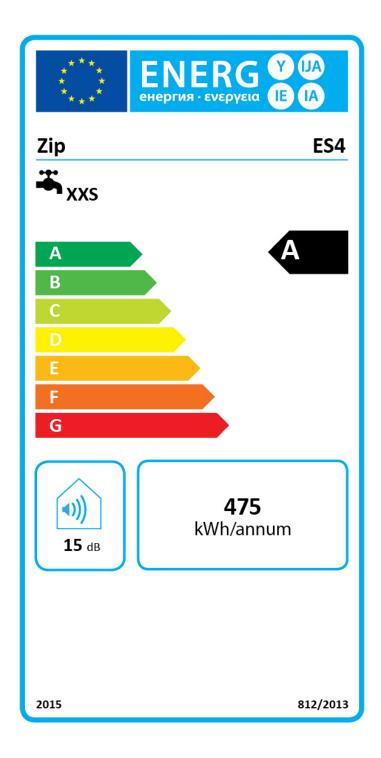

| MODEL | ENERGY CLASS (H/C) | MIN/MAX FLOW RATE | NOMINAL POWER<br>RATING KW | DIMENSIONS<br>W X D X H |
|-------|--------------------|-------------------|----------------------------|-------------------------|
| ES4   | А                  | 1.5lpm / 2.5lpm   | 4.4 kW @ 230V AC           | 187mm x 80mm x 135mm    |

## Product detail

| Specification type                        |                                                                                                                                                                                                                                                      |  |
|-------------------------------------------|------------------------------------------------------------------------------------------------------------------------------------------------------------------------------------------------------------------------------------------------------|--|
| Product code                              | ES4                                                                                                                                                                                                                                                  |  |
| Product name                              | InLine ES4 Instantaneous 4.4kW                                                                                                                                                                                                                       |  |
| Energy efficiency class                   | А                                                                                                                                                                                                                                                    |  |
| Element type                              | Bare Wire Heating System                                                                                                                                                                                                                             |  |
| IP rating                                 | 25                                                                                                                                                                                                                                                   |  |
| Capacity, weights & dimensions            |                                                                                                                                                                                                                                                      |  |
| Product weight                            | 1.3kg                                                                                                                                                                                                                                                |  |
| Filled Product Weight                     | 1.5kg                                                                                                                                                                                                                                                |  |
| Unit dimensions (W x D x H) mm            | 187 x 80 x 135                                                                                                                                                                                                                                       |  |
| Electrical                                |                                                                                                                                                                                                                                                      |  |
| Nominal power rating                      | 4.4 kW @ 230V AC                                                                                                                                                                                                                                     |  |
| Nominal power supply                      | 230V                                                                                                                                                                                                                                                 |  |
| Nominal rated current                     | 19 amps                                                                                                                                                                                                                                              |  |
| Plumbing                                  |                                                                                                                                                                                                                                                      |  |
| Wholesome water supply                    | Yes                                                                                                                                                                                                                                                  |  |
| Water connection Size                     | 1/2"BSP                                                                                                                                                                                                                                              |  |
| Min water pressure                        | 0.45bar                                                                                                                                                                                                                                              |  |
| Max water pressure                        | 10bar                                                                                                                                                                                                                                                |  |
| Minimum flow rate I/pm                    | 1.5                                                                                                                                                                                                                                                  |  |
| Maximum flow rate I/pm                    | 2.5                                                                                                                                                                                                                                                  |  |
| Temperature increase at maximum flow rate | 26.2°C                                                                                                                                                                                                                                               |  |
| Minimum water resistance @ 150c           | >800                                                                                                                                                                                                                                                 |  |
| Installation - Plumbing (H/C)             | The appliance is intended for connection to the wholesome water supply. It should be installed by a suitably qualified person. The appliance may be used as an unvented installation (as shown in the diagram opposite) or as a vented installation. |  |