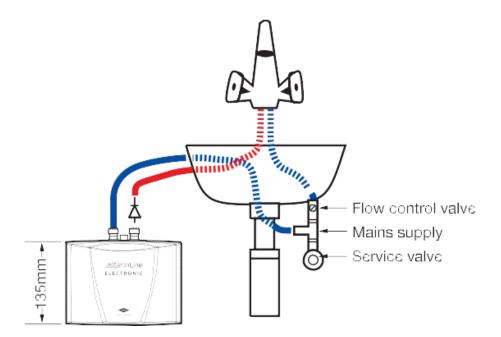

## Product detail

| Specification type                        |                                                                                                                                                                                                                                                      |  |
|-------------------------------------------|------------------------------------------------------------------------------------------------------------------------------------------------------------------------------------------------------------------------------------------------------|--|
| Product code                              | ES4                                                                                                                                                                                                                                                  |  |
| Product name                              | InLine ES4 Instantaneous 4.4kW                                                                                                                                                                                                                       |  |
| Energy efficiency class                   | А                                                                                                                                                                                                                                                    |  |
| Element type                              | Bare Wire Heating System                                                                                                                                                                                                                             |  |
| IP rating                                 | 25                                                                                                                                                                                                                                                   |  |
| Capacity, weights & dimensions            |                                                                                                                                                                                                                                                      |  |
| Product weight                            | 1.3kg                                                                                                                                                                                                                                                |  |
| Filled Product Weight                     | 1.5kg                                                                                                                                                                                                                                                |  |
| Unit dimensions (W x D x H) mm            | 187 x 80 x 135                                                                                                                                                                                                                                       |  |
| Electrical                                |                                                                                                                                                                                                                                                      |  |
| Nominal power rating                      | 4.4 kW @ 230V AC                                                                                                                                                                                                                                     |  |
| Nominal power supply                      | 230V                                                                                                                                                                                                                                                 |  |
| Nominal rated current                     | 19 amps                                                                                                                                                                                                                                              |  |
| Plumbing                                  |                                                                                                                                                                                                                                                      |  |
| Wholesome water supply                    | Yes                                                                                                                                                                                                                                                  |  |
| Water connection Size                     | 1/2"BSP                                                                                                                                                                                                                                              |  |
| Min water pressure                        | 0.45bar                                                                                                                                                                                                                                              |  |
| Max water pressure                        | 10bar                                                                                                                                                                                                                                                |  |
| Minimum flow rate I/pm                    | 1.5                                                                                                                                                                                                                                                  |  |
| Maximum flow rate I/pm                    | 2.5                                                                                                                                                                                                                                                  |  |
| Temperature increase at maximum flow rate | 26.2°C                                                                                                                                                                                                                                               |  |
| Minimum water resistance @ 150c           | >800                                                                                                                                                                                                                                                 |  |
| Installation - Plumbing (H/C)             | The appliance is intended for connection to the wholesome water supply. It should be installed by a suitably qualified person. The appliance may be used as an unvented installation (as shown in the diagram opposite) or as a vented installation. |  |