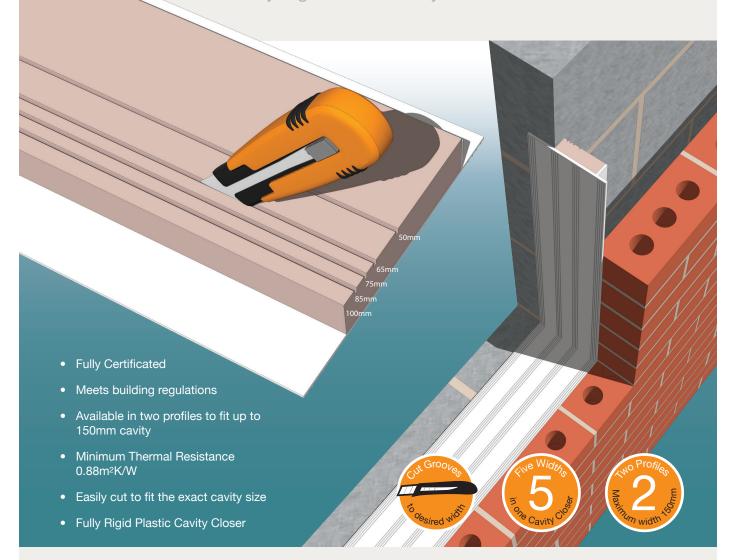

## Easy Fit Insulated Cavity Closer

Fully Rigid Plastic Cavity Closer

Two profiles available to fit: 50-100mm cavities & 100-150mm cavities

Two profiles available to fit: 50-100mm cavities & 100-150mm cavities

Exceeds building regulations minimum thermal resistance path of 0.45 m<sup>2</sup>K/W

Minimum thermal resistance of path 2 (shortest path) - Standard

The declared minimum thermal resistance for the defined cavity closer is 0,93 (XPS) or 0,88 (EPS)