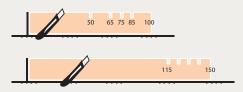

## Easy Fit Insulated Cavity Closer

Fully Rigid Plastic Cavity Closer

Two profiles available to fit: 50-100mm cavities & 100-150mm cavities

Two profiles available to fit: 50-100mm cavities & 100-150mm cavities