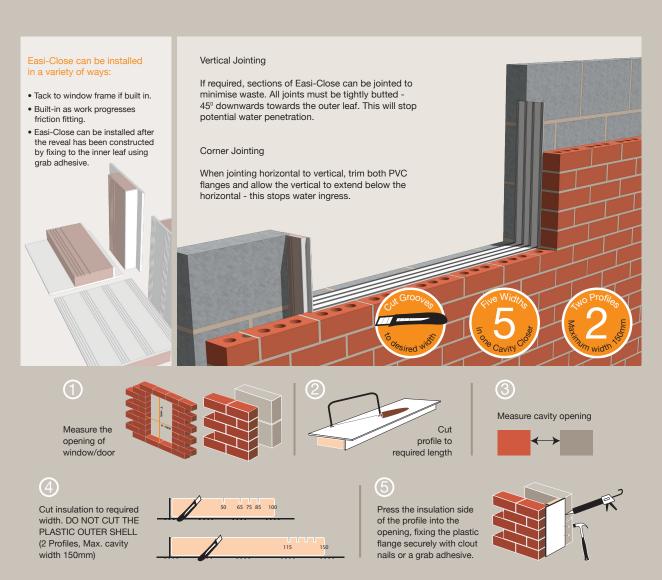

## Easy Fit Insulated Cavity Closer

Fully Rigid Plastic Cavity Closer

Two profiles available to fit: 50-100mm cavities & 100-150mm cavities

Two profiles available to fit: 50-100mm cavities & 100-150mm cavities