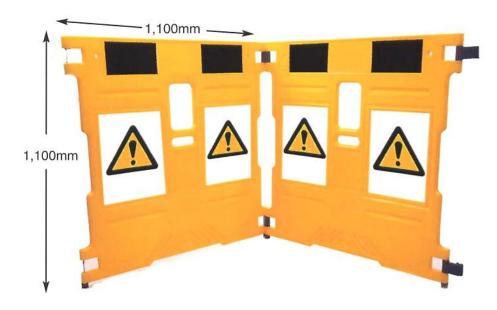

## Lightweight

Durable – Made from rotationally molded polyethylene

Available in widths of 1100mm and 550mm

All panels add together to enclose any shape or size area

Each panel supplied with black and yellow graphic across the top and 'Caution' sign in centre of every panel

## Dimensions

Supergard panel – 1100mm (h) x1100mm (w) x 30mm. Weight 4kg Supergard plus panel – 1100mm (h) x 550mm (w) x 30mm. Weight 2.5kg