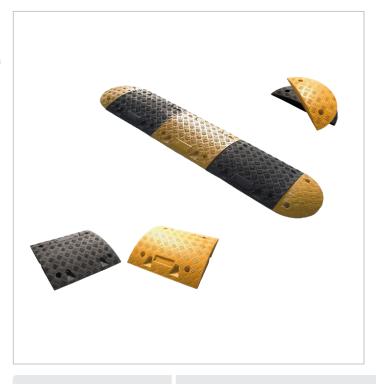

### **Description:**

The Melba Ramp enables traffic calming when required. Supplied with built in cats eyes.

#### Features:

- Heavy duty recyclable PVC segments.
- Range of heights and sizes to suit all speed restrictions.
- Bolt to floor fixing.
- Cats eye.
- Chequered pattern for extra grip.

Page 41

#### 50mm Ramp

| · · · · · · · · · · · · · · · · · · · |          |
|---------------------------------------|----------|
| Height:                               | 50mm     |
| Depth:                                | 425mm    |
| Width:                                | 500mm    |
| Weight:                               | 7.8Kg    |
| End Cap Length:                       | 210mm    |
| End Cap Weight:                       | 2.2Kg    |
| Cats Eye:                             | White    |
| Bolt Size:                            | 12mm x 4 |
| Recommended                           |          |

#### 75mm Ramp

Speed:

| /5mm kamp       |        |
|-----------------|--------|
| Height:         | 75mm   |
| Depth:          | 465mm  |
| Width:          | 500mm  |
| Weight          | 10.5Kg |
| End Cap Length: | 235mm  |
| End Cap Weight: | 3.5Kg  |
| Cats Eye:       | White  |
| Bolt Size:      | 12mm x |
| Recommended     |        |