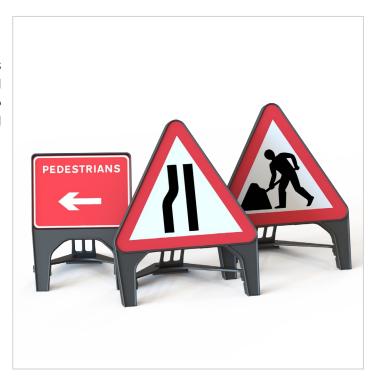

## **Description:**

The Q-Sign is the industry leader. The sign is extremely strong and durable. Manufactured from recycled Polypropylene, the sign has no metal parts. Although lightweight, the angled sign is designed to give a strong wind resistance.

#### Features:

- Long life due to strong and robust design.
- Does not rust.
- Manufactured from recycled Polypropylene in grey.
- Excellent weight and footprint stability.
- Non flammable.
- Easy and safe to handle.
- No sharp edges.
- Priced competitively.
- Stackable for storage and transport.
- Supplementary plate available.