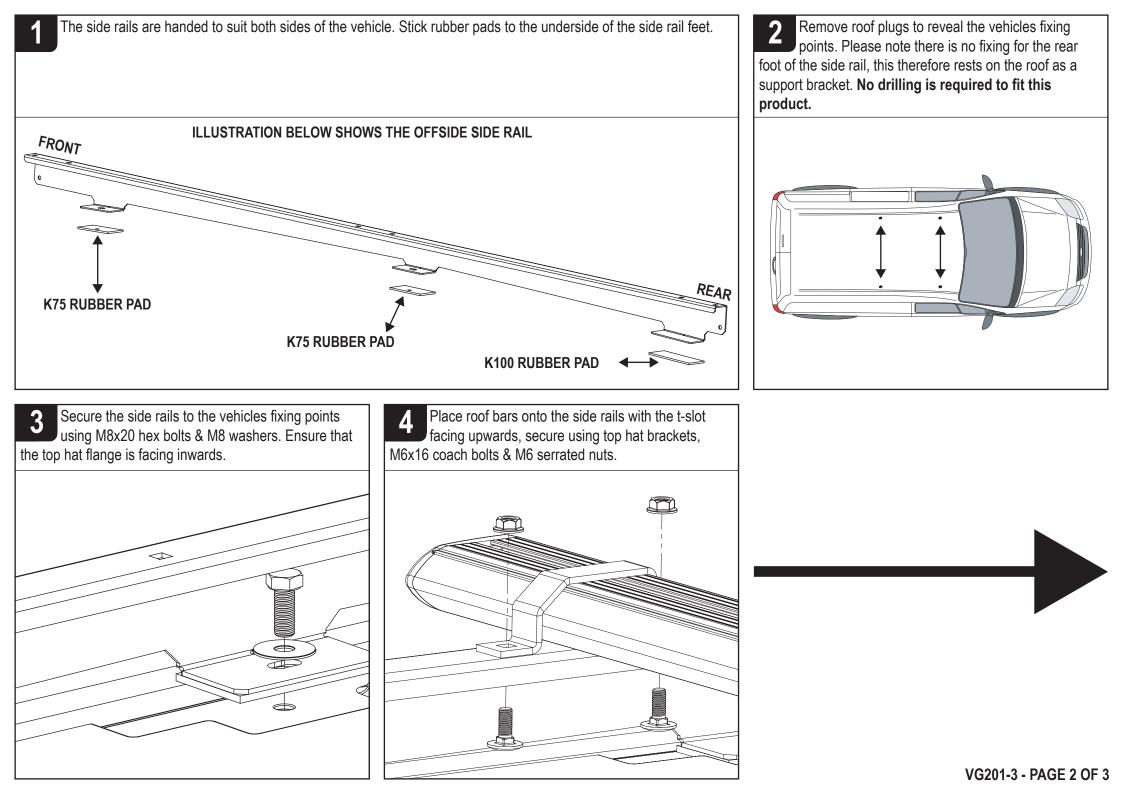

### VG201-3 - PAGE 1 OF 3

5 Flex the top hat covers over the top hat brackets into position as shown below. Ensure that the covers click into the front and rear of the top hat brackets.

6 Once in position tighten all M6 fixings to 8Nm and all M8 fixings to 12Nm. Periodically check all fixings.

### NOTES:

Maximum load is 55kg per bar. Please check that the vehicle manufacturers load bearing capacity for the roof is not exceeded. (Refer to the vehicle handbook) Periodically check all fixings. Retain these instructions for future reference.