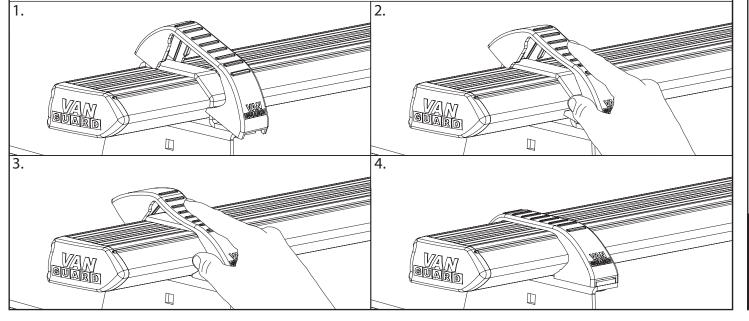

### VG201-3 - PAGE 1 OF 3

5 Flex the top hat covers over the top hat brackets into position as shown below. Ensure that the covers click into the front and rear of the top hat brackets.

6 Once in position tighten all M6 fixings to 8Nm and all M8 fixings to 12Nm. Periodically check all fixings.