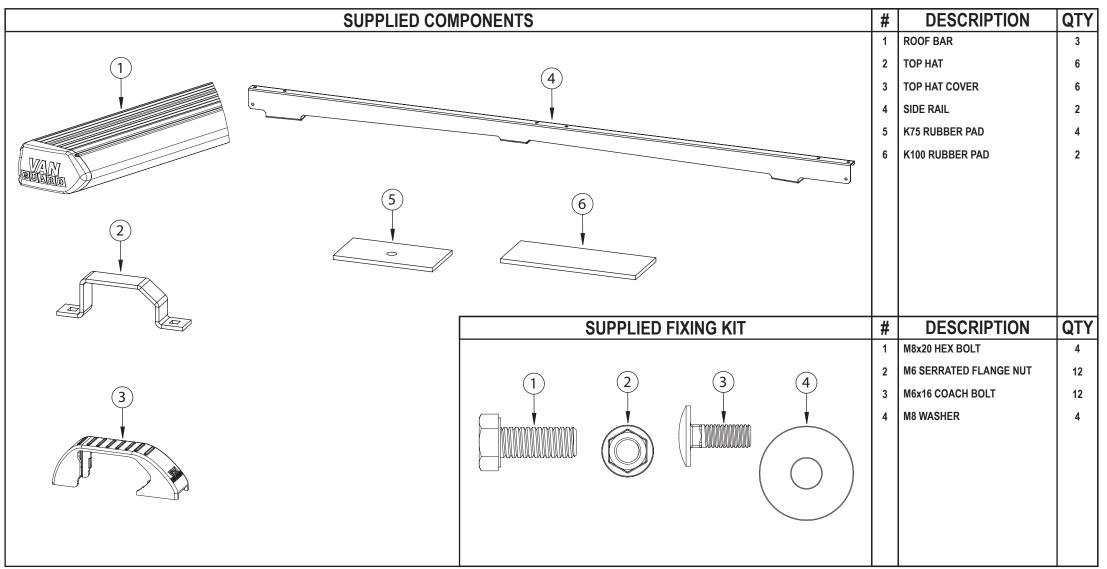

### VG201-3 - PAGE 1 OF 3

5 Flex the top hat covers over the top hat brackets into position as shown below. Ensure that the covers click into the front and rear of the top hat brackets.

6 Once in position tighten all M6 fixings to 8Nm and all M8 fixings to 12Nm. Periodically check all fixings.

### NOTES:

Maximum load is 55kg per bar. Please check that the vehicle manufacturers load bearing capacity for the roof is not exceeded. (Refer to the vehicle handbook) Periodically check all fixings. Retain these instructions for future reference.