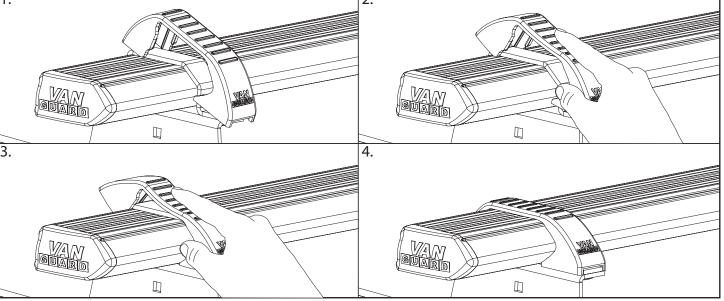

Place roof bars onto the roof brackets with the t-slot facing upwards, secure using top hat brackets, M6x16 coach bolts & M6 serrated nuts.

Flex the top hat covers over the top hat brackets into position as shown below. Ensure that the covers click into the front and rear of the top hat brackets.