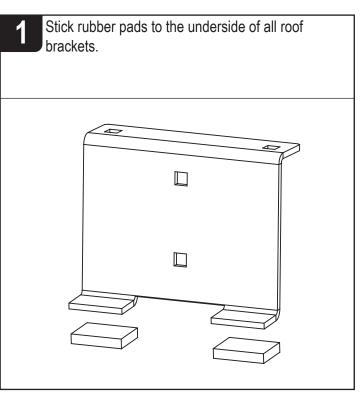

## 3 Heavy duty aluminium roof bars - Relay / Boxer / Ducato

| SUPPLIED COMPONENTS                         |            |                      | #  | DESCRIPTION      | QTY |
|---------------------------------------------|------------|----------------------|----|------------------|-----|
|                                             |            |                      | 1  | ROOF BRACKET     | 6   |
| $\boxed{1}$                                 | (3)        | <u>(6)</u>           | 2  | LOCKING CLAMP    | 6   |
|                                             | Ţ          |                      | 3  | TOP HAT          | 6   |
| 47                                          |            |                      | 4  | TOP HAT COVER    | 6   |
| 47                                          |            |                      | 5  | 127 RUBBER PAD   | 12  |
|                                             |            | 7/12                 | 6  | ROOF BAR         | 3   |
|                                             |            | WAN                  |    |                  |     |
|                                             | _          |                      |    |                  |     |
|                                             | <u>(4)</u> |                      |    |                  |     |
|                                             | 1          |                      |    |                  |     |
|                                             | <b>1</b>   |                      |    |                  |     |
|                                             |            |                      |    |                  |     |
|                                             |            | OUDDI IED EIVING MIT | ,, | DECODIBIION      | OTV |
| (2)                                         |            | SUPPLIED FIXING KIT  | #  | DESCRIPTION      | QTY |
| <b>\</b>                                    |            |                      | 1  | M6x30 HEX BOLT   | 6   |
|                                             |            |                      | 2  | M6 SERRATED NUT  | 18  |
|                                             |            |                      | 3  | M6x16 COACH BOLT | 12  |
|                                             | (5)        |                      |    |                  |     |
|                                             |            |                      |    |                  |     |
|                                             | •          |                      |    |                  |     |
|                                             |            |                      |    |                  |     |
|                                             |            |                      |    |                  |     |
|                                             |            |                      |    |                  |     |
|                                             |            |                      |    |                  |     |
| TOOLS REQUIRED: 10mm SPANNER / RATCHET (X2) |            |                      |    |                  |     |