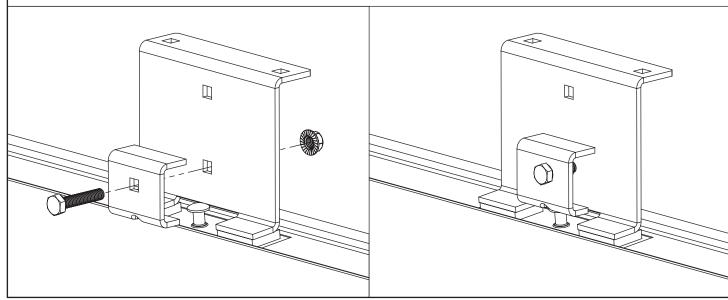

Van Guard Accessories Ltd Fair Oak Close, Exeter Airport Business Park, Exeter, Devon, EX5 2UL www.van-guard.co.uk

Secure the roof brackets to the vehicles fixing points using locking clamps, M6x30 hex bolts & M6 serrated nuts. The locking clamps have a cut out on the bottom flange which slots into the fixing post. Ensure that the top hat flange is facing inwards.