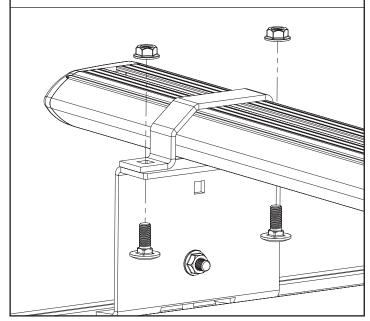

Place roof bars onto the roof brackets with the t-slot facing upwards, secure using top hat brackets, M6x16 coach bolts & M6 serrated nuts.

Flex the top hat covers over the top hat brackets into position as shown below. Ensure that the covers click into the front and rear of the top hat brackets.