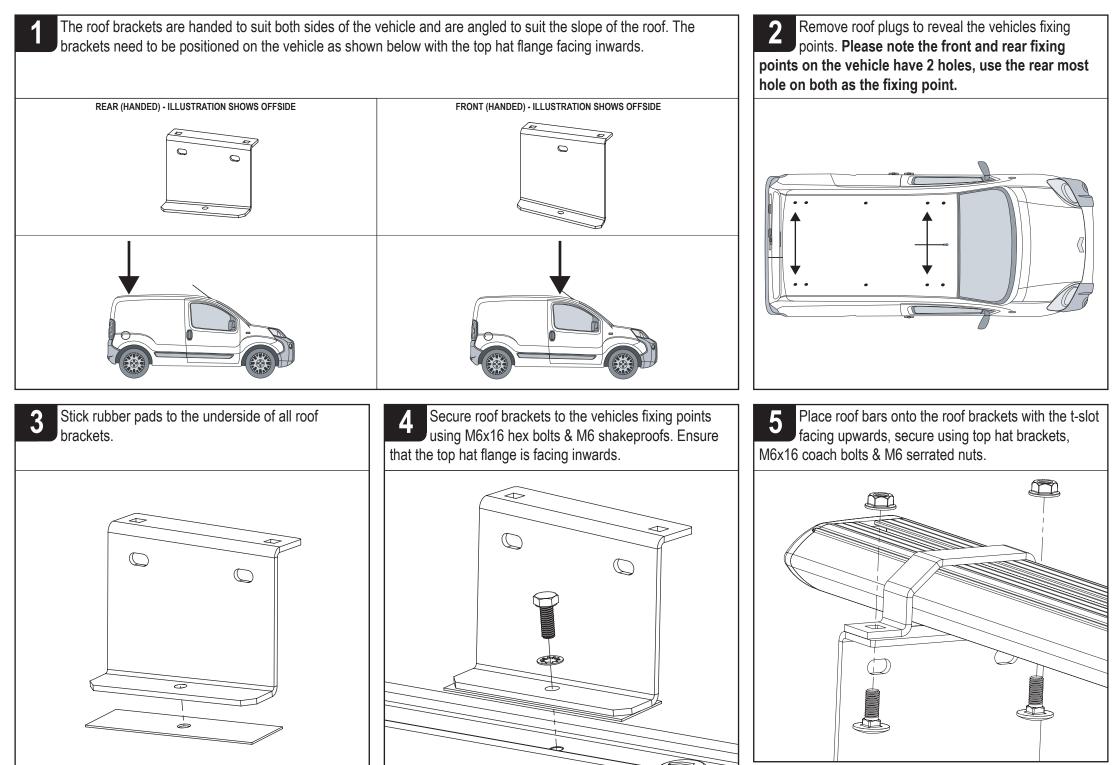

## TOOLS REQUIRED: 10mm SPANNER / RATCHET

This FITTING INSTRUCTION is the property of VAN GUARD ACCESSORIES LTD. and must not be used for manufacturing purposes, copied nor communicated in any way to third parties without written permission from VAN GUARD ACCESSORIES LTD. IN8088\_A - IW - 03/05/2013

Van Guard Accessories Ltd Fair Oak Close, Exeter Airport Business Park, Exeter, Devon, EX5 2UL www.van-guard.co.uk

### VG270-2 - PAGE 1 OF 3

VG270-2 - PAGE 2 OF 3

6 Flex the top hat covers over the top hat brackets into position as shown below. Ensure that the covers click into the front and rear of the top hat brackets.

Once in position tighten all fixings to 8Nm. Periodically check all fixings.

### NOTES:

Maximum load is 55kg per bar. Please check that the vehicle manufacturers load bearing capacity for the roof is not exceeded. (Refer to the vehicle handbook) Periodically check all fixings. Retain these instructions for future reference.