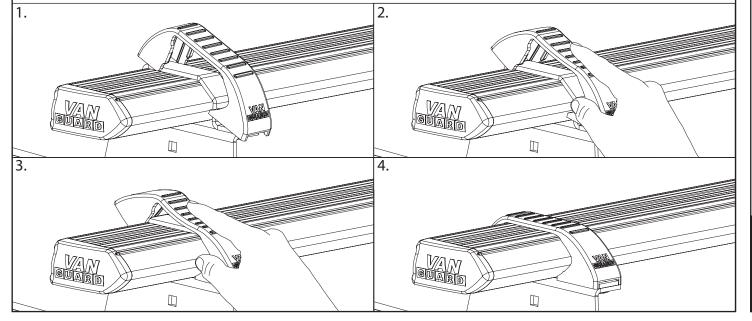

### VG270-2 - PAGE 1 OF 3

VG270-2 - PAGE 2 OF 3

6 Flex the top hat covers over the top hat brackets into position as shown below. Ensure that the covers click into the front and rear of the top hat brackets.