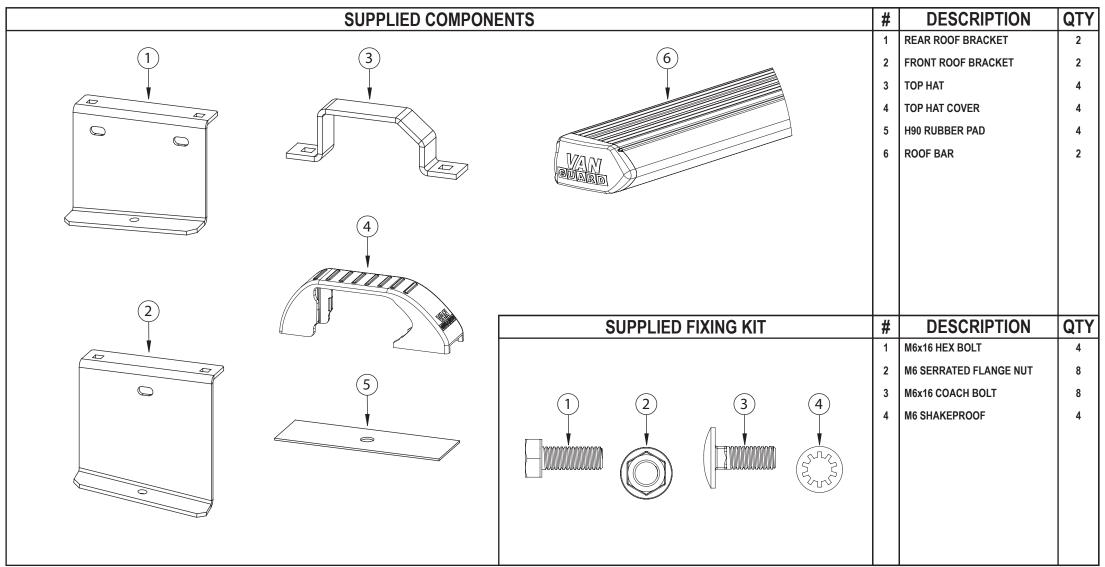

# VG270-2 2 Heavy duty aluminium roof bars - Citroen Nemo / Peugeot Bipper / Fiat Fiorino