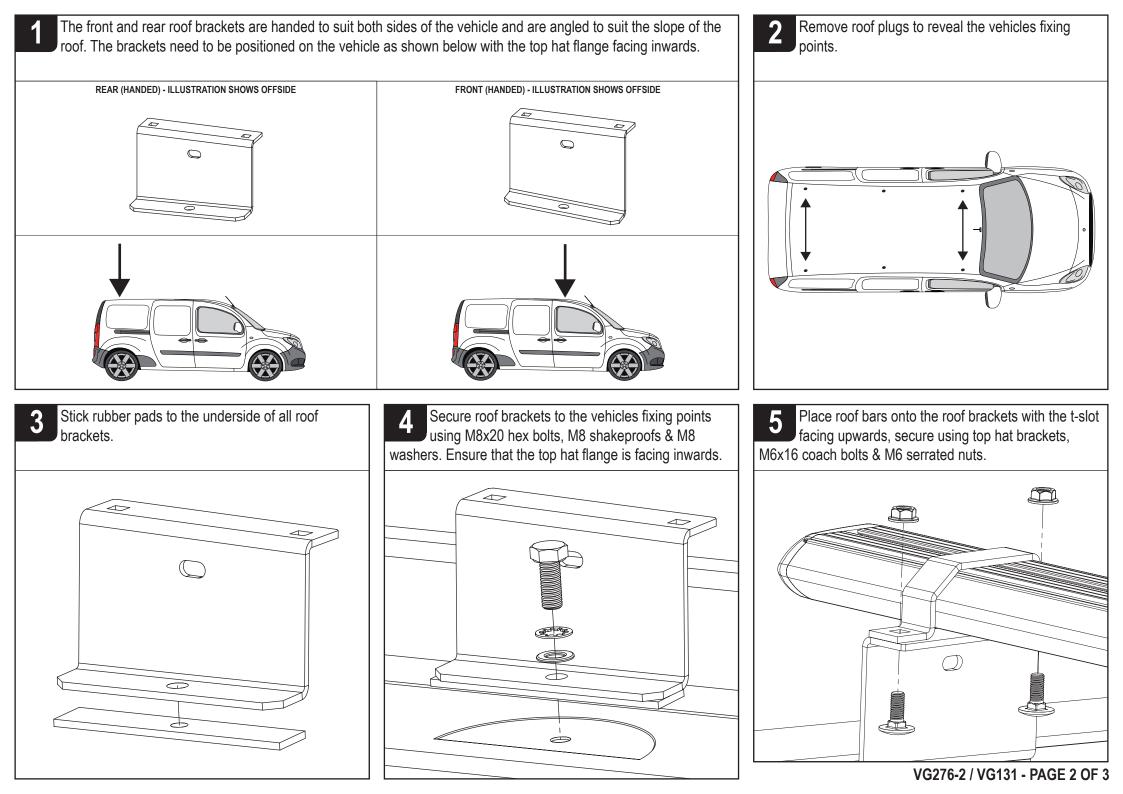

# VG276-2 / VG131 2 Heavy duty aluminium roof bars - Renault Kangoo / Mercedes Citan