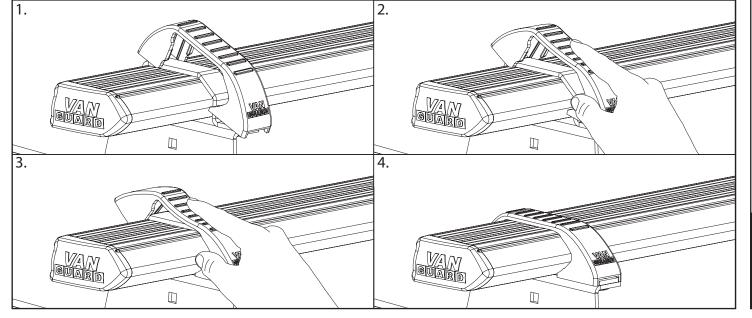

## VG276-2 / VG131 - PAGE 1 OF 3

6 Flex the top hat covers over the top hat brackets into position as shown below. Ensure that the covers click into the front and rear of the top hat brackets.

Once in position tighten all M6 fixings to 8Nm and all M8 fixings to 12Nm. Periodically check all fixings.