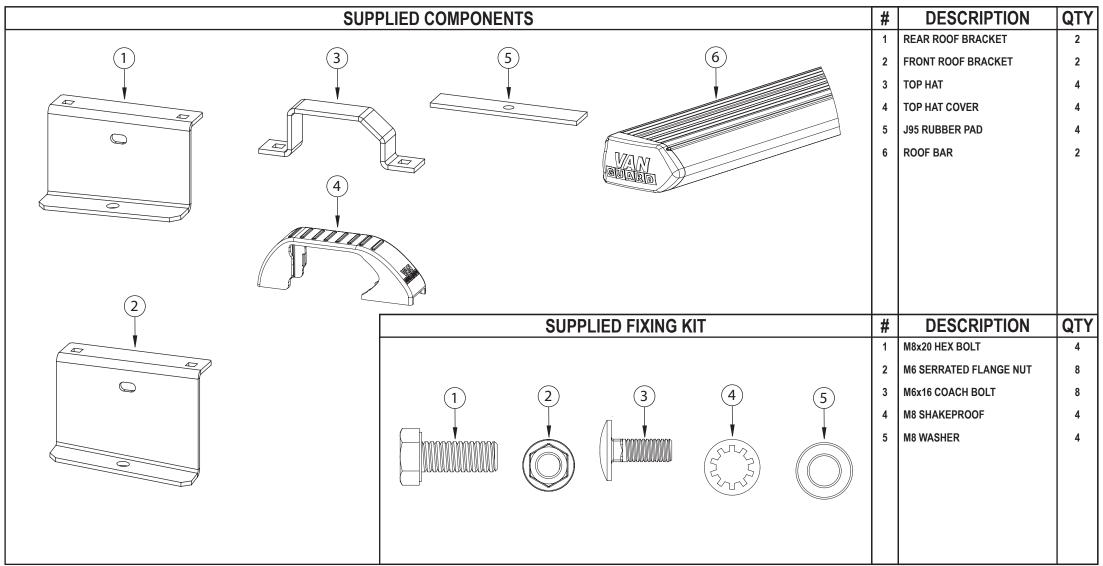

# VG276-2 / VG131 2 Heavy duty aluminium roof bars - Renault Kangoo / Mercedes Citan