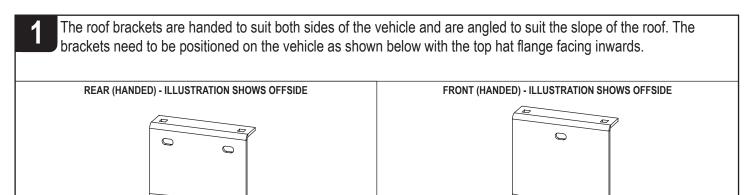

Van Guard Accessories Ltd Fair Oak Close, Exeter Airport Business Park, Exeter, Devon, EX5 2UL www.van-guard.co.uk

Secure the rear roof brackets by bolting through the vehicles fixing points using M6x30 hex bolts, M6x20 washers & rubber washers. Secure under the roof using M6x25 washers & M6 serrated nuts. Ensure that the top hat flange is facing inwards.

VG309-2 - PAGE 2 OF 3

Secure the front roof brackets by **carefully** loosening the edge of the roof liner enough to hold the front fixing point tool up to the fixing point. Once in position bolt down through the fixing point, into the bush using M6x30 hex bolts, M6 shakeproofs, M6x20 washers, & rubber washers. Ensure that the top hat flange is facing inwards.