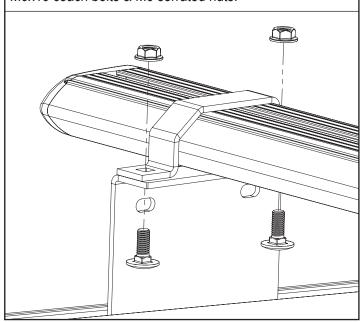

Place roof bars onto the roof brackets with the t-slot facing upwards, secure using top hat brackets,

M6x16 coach bolts & M6 serrated nuts.

Flex the top hat covers over the top hat brackets into position as shown below. Ensure that the covers click into the front and rear of the top hat brackets.