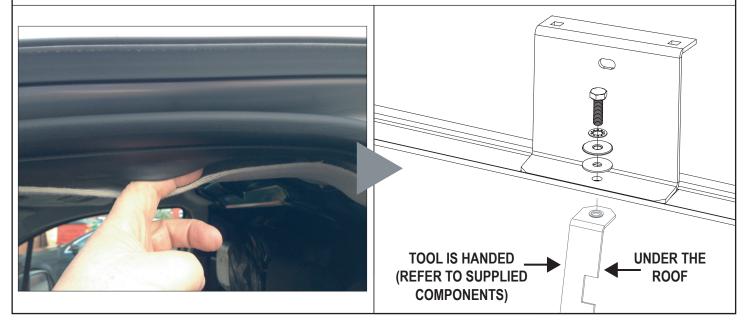

VG309-2 - PAGE 2 OF 3

Secure the front roof brackets by **carefully** loosening the edge of the roof liner enough to hold the front fixing point tool up to the fixing point. Once in position bolt down through the fixing point, into the bush using M6x30 hex bolts, M6 shakeproofs, M6x20 washers, & rubber washers. Ensure that the top hat flange is facing inwards.