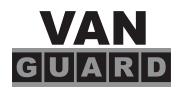

## **VG309-2** 2 Heavy duty aluminium roof bars - Ford Transit Connect 2014 onwards

| SUPPLIED COMPONENTS                    |                     |                             |                             | #   | DESCRIPTION                | QTY |
|----------------------------------------|---------------------|-----------------------------|-----------------------------|-----|----------------------------|-----|
|                                        |                     | E                           | (7) (8)                     | 1   | REAR ROOF BRACKET          | 2   |
|                                        | 3)                  | 3)                          | •                           | 2   | FRONT ROOF BRACKET         | 2   |
|                                        |                     |                             | •                           | 3   | TOP HAT                    | 4   |
| \\\\\\\\\\\\\\\\\\\\\\\\\\\\\\\\\\\\\\ |                     |                             |                             | 4   | TOP HAT COVER              | 4   |
|                                        |                     |                             |                             | 5   | ROOF BAR                   | 2   |
|                                        |                     | VAM                         |                             | 6   | H90 RUBBER PAD             | 4   |
|                                        |                     |                             |                             | 7   | OFFSIDE FRONT FIXING TOOL  | 1   |
|                                        | 4                   |                             |                             | 8   | NEARSIDE FRONT FIXING TOOL | 1   |
|                                        |                     | (6)                         |                             |     |                            |     |
|                                        |                     |                             |                             |     |                            |     |
|                                        |                     |                             |                             |     |                            |     |
|                                        |                     | _                           |                             |     |                            |     |
| SUPPLIED FIXING KIT                    |                     |                             |                             | #   | DESCRIPTION                | OTV |
|                                        | SUPPLIED FIXING KIT |                             |                             |     |                            | QTY |
| 127 T                                  |                     |                             |                             | 1   | M6x30 HEX BOLT             | 4   |
|                                        |                     |                             |                             | _ 2 | M6 SERRATED FLANGE NUT     | 10  |
|                                        | (1)                 | $(2) \qquad (3) \qquad (4)$ | $(5) \qquad (6) \qquad (7)$ | 7 3 | M6x16 COACH BOLT           | 8   |
|                                        |                     |                             | <b>.</b> ↓ .                | 4   | RUBBER WASHER              | 4   |
|                                        |                     |                             |                             | 5   | M6x20 WASHER               | 4   |
|                                        |                     |                             |                             | 6   | M6x25 WASHER               | 2   |
| 0                                      | _                   |                             |                             | 7   | M6 SHAKEPROOF              | 2   |
|                                        |                     |                             |                             |     |                            |     |
|                                        |                     |                             |                             |     |                            |     |
|                                        |                     |                             |                             |     |                            |     |
| TOOLO DECUID                           |                     |                             |                             |     | 10mm CDANNED / DATCH       |     |

Van Guard Accessories Ltd Fair Oak Close, Exeter Airport Business Park, Exeter, Devon, EX5 2UL www.van-guard.co.uk

Secure the rear roof brackets by bolting through the vehicles fixing points using M6x30 hex bolts, M6x20 washers & rubber washers. Secure under the roof using M6x25 washers & M6 serrated nuts. Ensure that the top hat flange is facing inwards.

VG309-2 - PAGE 2 OF 3

Secure the front roof brackets by **carefully** loosening the edge of the roof liner enough to hold the front fixing point tool up to the fixing point. Once in position bolt down through the fixing point, into the bush using M6x30 hex bolts, M6 shakeproofs, M6x20 washers, & rubber washers. Ensure that the top hat flange is facing inwards.