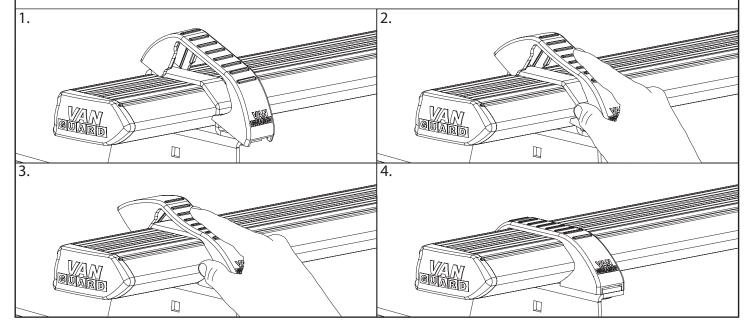

Place roof bars onto the roof brackets with the t-slot facing upwards, secure using top hat brackets,

M6x16 coach bolts & M6 serrated nuts.

Flex the top hat covers over the top hat brackets into position as shown below. Ensure that the covers click into the front and rear of the top hat brackets.