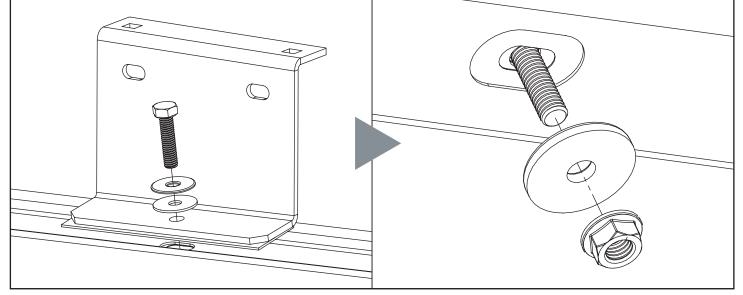

Van Guard Accessories Ltd Fair Oak Close, Exeter Airport Business Park, Exeter, Devon, EX5 2UL www.van-guard.co.uk

Secure the rear roof brackets by bolting through the vehicles fixing points using M6x30 hex bolts, M6x20 washers & rubber washers. Secure under the roof using M6x25 washers & M6 serrated nuts. Ensure that the top hat flange is facing inwards.