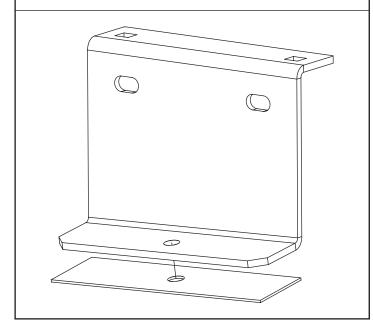

## **VG309-2** 2 Heavy duty aluminium roof bars - Ford Transit Connect 2014 onwards

| SUPPLIED COMPONENTS                    |                     |                             |                             | #   | DESCRIPTION                | QTY |
|----------------------------------------|---------------------|-----------------------------|-----------------------------|-----|----------------------------|-----|
|                                        |                     | E                           | (7) (8)                     | 1   | REAR ROOF BRACKET          | 2   |
|                                        | 3)                  | 3)                          | •                           | 2   | FRONT ROOF BRACKET         | 2   |
|                                        |                     |                             | •                           | 3   | TOP HAT                    | 4   |
| \\\\\\\\\\\\\\\\\\\\\\\\\\\\\\\\\\\\\\ |                     |                             |                             | 4   | TOP HAT COVER              | 4   |
|                                        |                     |                             |                             | 5   | ROOF BAR                   | 2   |
|                                        |                     | VAM                         |                             | 6   | H90 RUBBER PAD             | 4   |
|                                        |                     |                             |                             | 7   | OFFSIDE FRONT FIXING TOOL  | 1   |
|                                        | 4                   |                             |                             | 8   | NEARSIDE FRONT FIXING TOOL | 1   |
|                                        |                     | (6)                         |                             |     |                            |     |
|                                        |                     |                             |                             |     |                            |     |
|                                        |                     |                             |                             |     |                            |     |
|                                        |                     | _                           |                             |     |                            |     |
| SUPPLIED FIXING KIT                    |                     |                             |                             | #   | DESCRIPTION                | OTV |
|                                        | SUPPLIED FIXING KIT |                             |                             |     |                            | QTY |
| 127 T                                  |                     |                             |                             | 1   | M6x30 HEX BOLT             | 4   |
|                                        |                     |                             |                             | _ 2 | M6 SERRATED FLANGE NUT     | 10  |
|                                        | (1)                 | $(2) \qquad (3) \qquad (4)$ | $(5) \qquad (6) \qquad (7)$ | 7 3 | M6x16 COACH BOLT           | 8   |
|                                        |                     |                             | <b>.</b> ↓ .                | 4   | RUBBER WASHER              | 4   |
|                                        |                     |                             |                             | 5   | M6x20 WASHER               | 4   |
|                                        |                     |                             |                             | 6   | M6x25 WASHER               | 2   |
| 0                                      | _                   |                             |                             | 7   | M6 SHAKEPROOF              | 2   |
|                                        |                     |                             |                             |     |                            |     |
|                                        |                     |                             |                             |     |                            |     |
|                                        |                     |                             |                             |     |                            |     |
| TOOLO DECUID                           |                     |                             |                             |     | 10mm CDANNED / DATCH       |     |