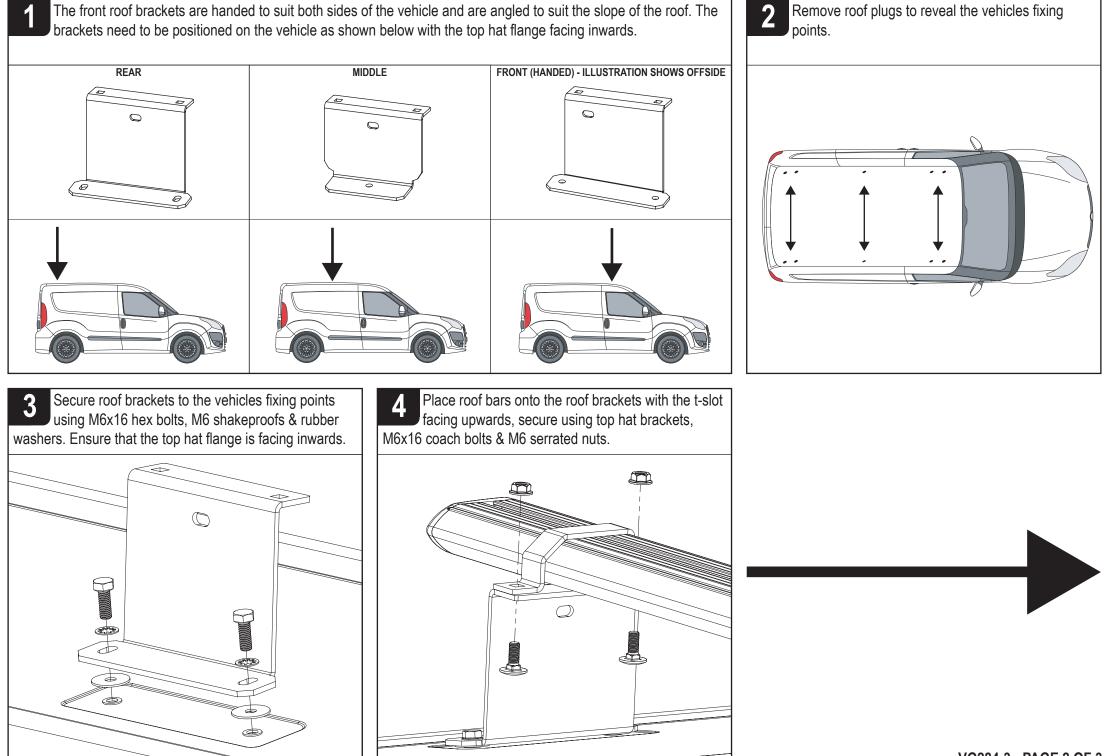

## VG284-3 - PAGE 1 OF 3

VG284-3 - PAGE 2 OF 3

5 Flex the top hat covers over the top hat brackets into position as shown below. Ensure that the covers click into the front and rear of the top hat brackets.

Once in position tighten all fixings to 8Nm. Periodically check all fixings.