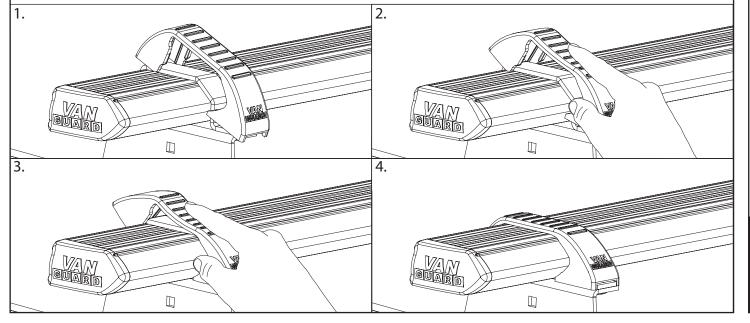

## VG284-3 - PAGE 1 OF 3

VG284-3 - PAGE 2 OF 3

5 Flex the top hat covers over the top hat brackets into position as shown below. Ensure that the covers click into the front and rear of the top hat brackets.