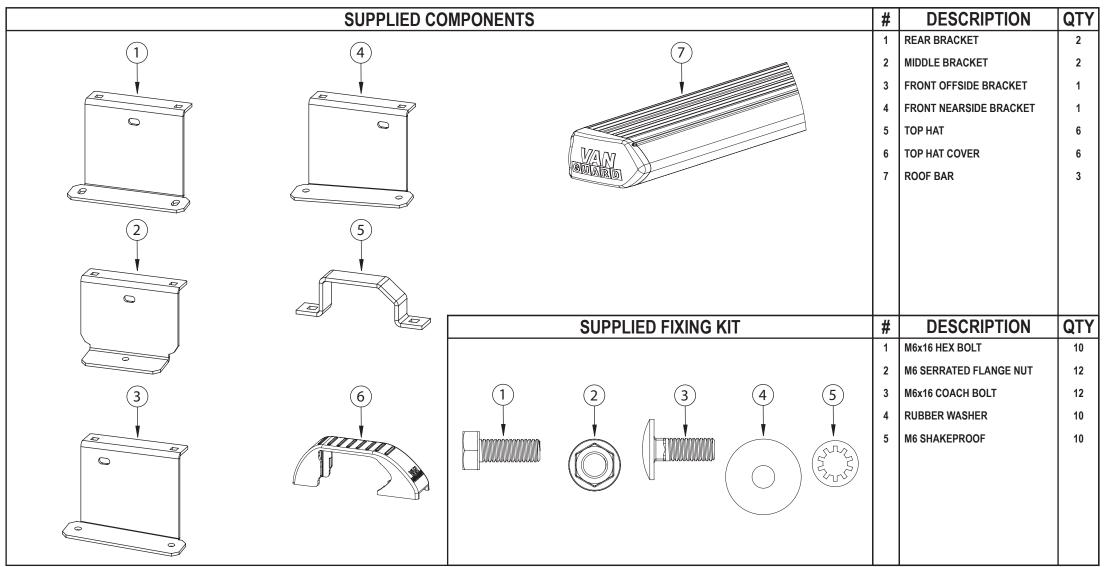

# VG284-3 3 Heavy duty aluminium roof bars - Fiat Doblo 2010 on / Vauxhall Combo 2012 on

# GUARD