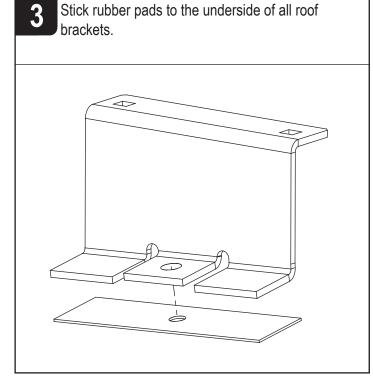

## Fitting Instructions - Read instructions carefully before fitting and follow them for correct use

## **VG271-2** 2 Heavy duty aluminium roof bars - Citroen Berlingo / Peugeot Partner 2008 onwards





TOOLS REQUIRED: 10mm & 13mm SPANNER / RATCHET

This FITTING INSTRUCTION is the property of VAN GUARD ACCESSORIES LTD. and must not be used for manufacturing purposes, copied nor communicated in any way to third parties without written permission from VAN GUARD ACCESSORIES LTD. IN8090\_A - IW - 03/05/2013

Van Guard Accessories Ltd Fair Oak Close, Exeter Airport Business Park, Exeter, Devon, EX5 2UL www.van-guard.co.uk











Place roof bars onto the roof brackets with the t-slot

**VG271-2 - PAGE 2 OF 3** 



Once in position tighten all M6 fixings to 8Nm and all M8 fixings to 12Nm. Periodically check all fixings.



TIGHTEN TO 8/12Nm

## NOTES:

Maximum load is 55kg per bar. Please check that the vehicle manufacturers load bearing capacity for the roof is not exceeded. (Refer to the vehicle handbook)

Periodically check all fixings.

Retain these instructions for future reference.

## GUARD