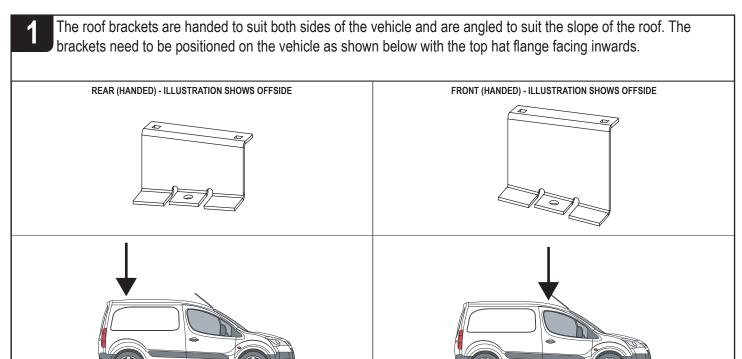

## Fitting Instructions - Read instructions carefully before fitting and follow them for correct use

## **VG271-2** 2 Heavy duty aluminium roof bars - Citroen Berlingo / Peugeot Partner 2008 onwards





TOOLS REQUIRED: 10mm & 13mm SPANNER / RATCHET

This FITTING INSTRUCTION is the property of VAN GUARD ACCESSORIES LTD. and must not be used for manufacturing purposes, copied nor communicated in any way to third parties without written permission from VAN GUARD ACCESSORIES LTD. IN8090\_A - IW - 03/05/2013

Van Guard Accessories Ltd Fair Oak Close, Exeter Airport Business Park, Exeter, Devon, EX5 2UL www.van-guard.co.uk











Place roof bars onto the roof brackets with the t-slot

**VG271-2 - PAGE 2 OF 3** 



Once in position tighten all M6 fixings to 8Nm and all M8 fixings to 12Nm. Periodically check all fixings.



TIGHTEN TO 8/12Nm

## NOTES:

Maximum load is 55kg per bar. Please check that the vehicle manufacturers load bearing capacity for the roof is not exceeded. (Refer to the vehicle handbook)

Periodically check all fixings.

Retain these instructions for future reference.

## GUARD