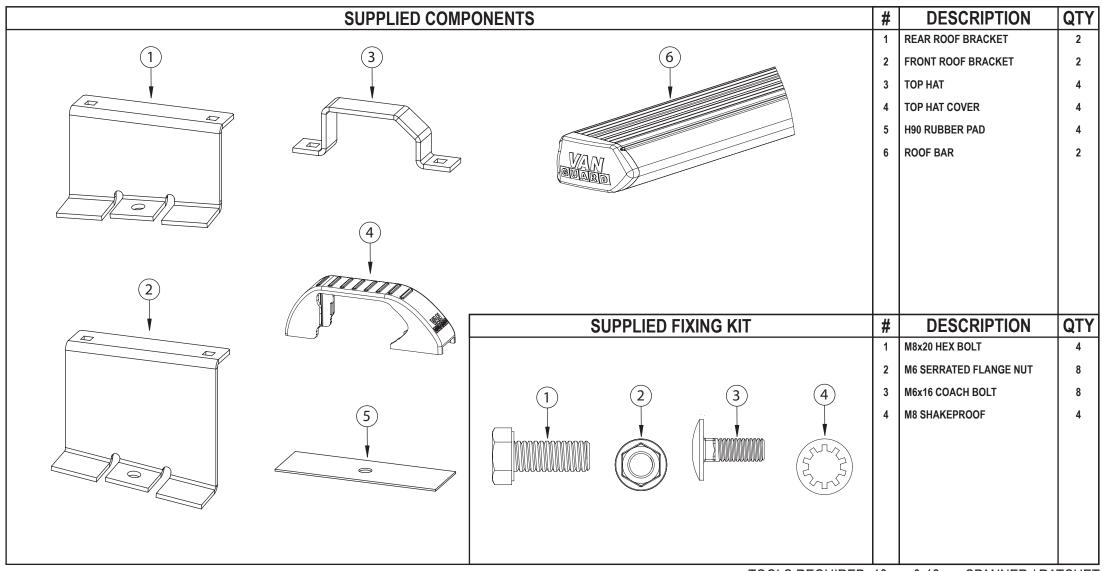

## Fitting Instructions - Read instructions carefully before fitting and follow them for correct use

## **VG271-2** 2 Heavy duty aluminium roof bars - Citroen Berlingo / Peugeot Partner 2008 onwards





TOOLS REQUIRED: 10mm & 13mm SPANNER / RATCHET

This FITTING INSTRUCTION is the property of VAN GUARD ACCESSORIES LTD. and must not be used for manufacturing purposes, copied nor communicated in any way to third parties without written permission from VAN GUARD ACCESSORIES LTD. IN8090\_A - IW - 03/05/2013

Van Guard Accessories Ltd Fair Oak Close, Exeter Airport Business Park, Exeter, Devon, EX5 2UL www.van-guard.co.uk











Place roof bars onto the roof brackets with the t-slot

**VG271-2 - PAGE 2 OF 3** 



Once in position tighten all M6 fixings to 8Nm and all M8 fixings to 12Nm. Periodically check all fixings.



TIGHTEN TO 8/12Nm

## NOTES:

Maximum load is 55kg per bar. Please check that the vehicle manufacturers load bearing capacity for the roof is not exceeded. (Refer to the