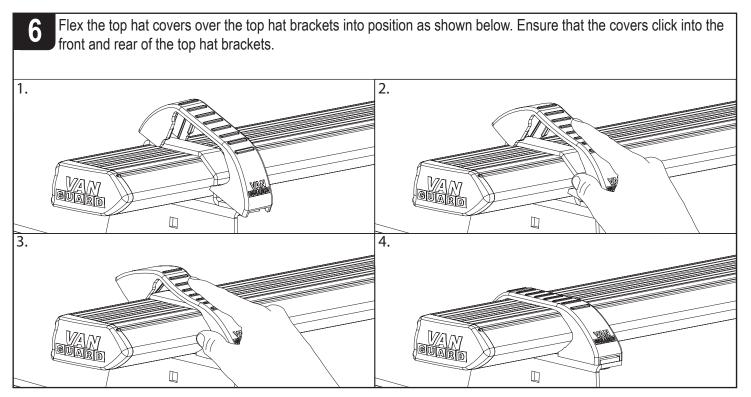

## Fitting Instructions - Read instructions carefully before fitting and follow them for correct use

## **VG271-2** 2 Heavy duty aluminium roof bars - Citroen Berlingo / Peugeot Partner 2008 onwards





TOOLS REQUIRED: 10mm & 13mm SPANNER / RATCHET

This FITTING INSTRUCTION is the property of VAN GUARD ACCESSORIES LTD. and must not be used for manufacturing purposes, copied nor communicated in any way to third parties without written permission from VAN GUARD ACCESSORIES LTD. IN8090\_A - IW - 03/05/2013

Van Guard Accessories Ltd Fair Oak Close, Exeter Airport Business Park, Exeter, Devon, EX5 2UL www.van-guard.co.uk











Place roof bars onto the roof brackets with the t-slot

**VG271-2 - PAGE 2 OF 3** 



Once in position tighten all M6 fixings to 8Nm and all M8 fixings to 12Nm. Periodically check all fixings.



TIGHTEN TO 8/12Nm

## NOTES:

Maximum load is 55kg per bar. Please check that the vehicle manufacturers load bearing capacity for the roof is not exceeded. (Refer to the vehicle handbook)

Periodically check all fixings.

Retain these instructions for future reference.

## GUARD