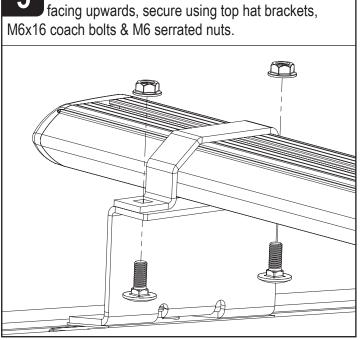

Van Guard Accessories Ltd Fair Oak Close, Exeter Airport Business Park, Exeter, Devon, EX5 2UL www.van-guard.co.uk

Place roof bars onto the roof brackets with the t-slot

**VG271-2 - PAGE 2 OF 3** 

Once in position tighten all M6 fixings to 8Nm and all M8 fixings to 12Nm. Periodically check all fixings.