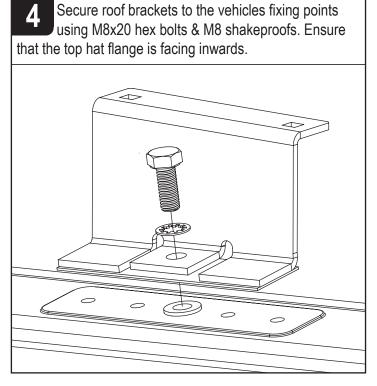

## Fitting Instructions - Read instructions carefully before fitting and follow them for correct use

## **VG271-2** 2 Heavy duty aluminium roof bars - Citroen Berlingo / Peugeot Partner 2008 onwards





TOOLS REQUIRED: 10mm & 13mm SPANNER / RATCHET

This FITTING INSTRUCTION is the property of VAN GUARD ACCESSORIES LTD. and must not be used for manufacturing purposes, copied nor communicated in any way to third parties without written permission from VAN GUARD ACCESSORIES LTD. IN8090\_A - IW - 03/05/2013

Van Guard Accessories Ltd Fair Oak Close, Exeter Airport Business Park, Exeter, Devon, EX5 2UL www.van-guard.co.uk











Place roof bars onto the roof brackets with the t-slot

**VG271-2 - PAGE 2 OF 3** 



Once in position tighten all M6 fixings to 8Nm and all M8 fixings to 12Nm. Periodically check all fixings.



TIGHTEN TO 8/12Nm

## NOTES:

Maximum load is 55kg per bar. Please check that the vehicle manufacturers load bearing capacity for the roof is not exceeded. (Refer to the vehicle handbook)

Periodically check all fixings.

Retain these instructions for future reference.

## GUARD