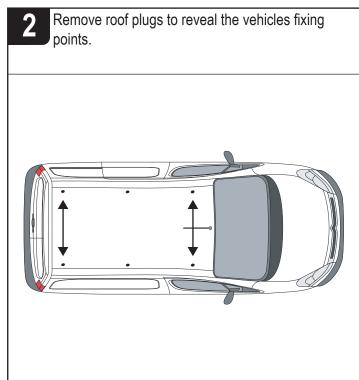

## Fitting Instructions - Read instructions carefully before fitting and follow them for correct use

## **VG271-2** 2 Heavy duty aluminium roof bars - Citroen Berlingo / Peugeot Partner 2008 onwards





TOOLS REQUIRED: 10mm & 13mm SPANNER / RATCHET

This FITTING INSTRUCTION is the property of VAN GUARD ACCESSORIES LTD. and must not be used for manufacturing purposes, copied nor communicated in any way to third parties without written permission from VAN GUARD ACCESSORIES LTD. IN8090\_A - IW - 03/05/2013

Van Guard Accessories Ltd Fair Oak Close, Exeter Airport Business Park, Exeter, Devon, EX5 2UL www.van-guard.co.uk











Place roof bars onto the roof brackets with the t-slot

**VG271-2 - PAGE 2 OF 3** 



Once in position tighten all M6 fixings to 8Nm and all M8 fixings to 12Nm. Periodically check all fixings.



TIGHTEN TO 8/12Nm

## NOTES:

Maximum load is 55kg per bar. Please check that the vehicle manufacturers load bearing capacity for the roof is not exceeded. (Refer to the vehicle handbook)

Periodically check all fixings.

Retain these instructions for future reference.

## GUARD