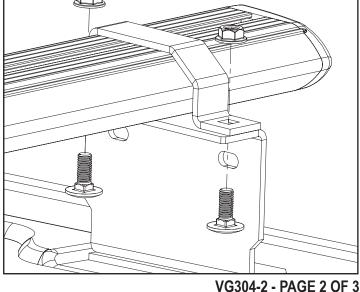

Van Guard Accessories Ltd
Fair Oak Close, Exeter Airport Business Park,
Exeter, Devon, EX5 2UL
www.van-guard.co.uk

Once in position tighten all M6 fixings to 8Nm and all M8 fixings to 12Nm. Periodically check all fixings.

TIGHTEN TO 8/12Nm