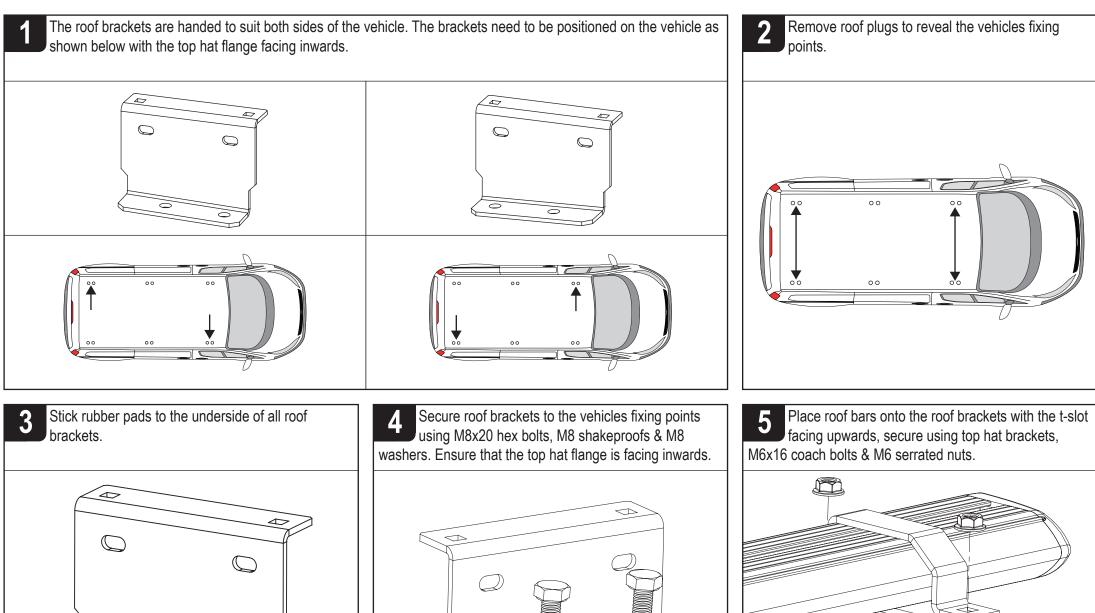

## **VG304-2** 2 Heavy duty aluminium roof bars - Ford Transit Custom

| SUPPLIED COMPONENTS |                     |       |                |     |     | # | DESCRIPTION                                   | QTY |
|---------------------|---------------------|-------|----------------|-----|-----|---|-----------------------------------------------|-----|
| (1)                 | <b>(4</b> )         |       |                | (6) |     | 1 | REAR OFFSIDE / FRONT<br>NEARISDE ROOF BRACKET | 2   |
|                     | _                   |       |                |     |     | 2 | FRONT OFFSIDE / REAR<br>NEARSIDE ROOF BRACKET | 2   |
|                     | Junio 1             |       |                |     |     | 3 | TOP HAT                                       | 4   |
|                     |                     |       |                |     |     | 4 | TOP HAT COVER                                 | 4   |
|                     |                     |       | WAN<br>BUARIN  |     |     | 5 | M95 RUBBER PAD                                | 4   |
|                     |                     |       |                |     |     | 6 | ROOF BAR                                      | 2   |
|                     | 5                   | CHDDI | IED EIVING KIT |     |     | ш | DESCRIPTION                                   | OTV |
|                     | SUPPLIED FIXING KIT |       |                |     |     | # | DESCRIPTION                                   | QTY |
|                     |                     |       |                |     |     | 1 | M8x20 HEX BOLT M6 SERRATED FLANGE NUT         | 8   |
|                     |                     |       |                |     |     | 3 | M6x16 COACH BOLT                              | 8 8 |
|                     | 1)                  | 2     | 3              | 4   | (5) | 4 | M8 SHAKEPROOF                                 | 8   |
| (3)                 |                     | Ţ     | л Į            | Ţ   | Ţ   | 5 | M8 WASHER                                     | 8   |
|                     |                     |       |                |     |     |   |                                               |     |
|                     |                     |       |                |     |     |   | m & 13mm SDANNED / D/                         |     |

TOOLS REQUIRED: 10mm & 13mm SPANNER / RATCHET

This FITTING INSTRUCTION is the property of VAN GUARD ACCESSORIES LTD. and must not be used for manufacturing purposes, copied nor communicated in any way to third parties without written permission from VAN GUARD ACCESSORIES LTD. IN8108\_A - IW - 03/05/2013