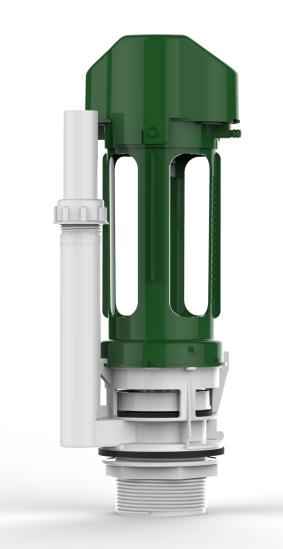

## Niagara

Pneumatic Flush Valve

| Applications     | For use as a replacement in most concealed cisterns and supplied as standard in Vantage, Miniflo and Royal cisterns |
|------------------|---------------------------------------------------------------------------------------------------------------------|
| Water-Saving     | Dual Flush operation                                                                                                |
| Features         | Available in single flush                                                                                           |
|                  | Bayonet fixing for easy access and maintenance                                                                      |
|                  | 51mm (2") outlet                                                                                                    |
|                  | Can be operated with a variety of push buttons, plates and electronic sensors                                       |
|                  | Long life silicone rubber seal                                                                                      |
|                  | WRAS approved                                                                                                       |
| Dimensional Data | 270<br>270<br>To suit 2" outlet                                                                                     |