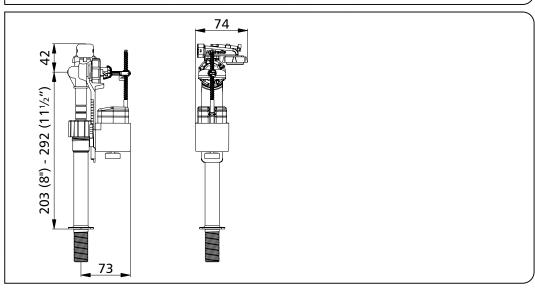

Compact body and float arm

Silence tube for quiet filling

Unique key for filter removal

2 back-flow prevention devices

Conforms to BS1212 Part 4

Telescopic design allows for adjustment from 203mm (8") to 292mm (111/2")

**Dimensional Data** 