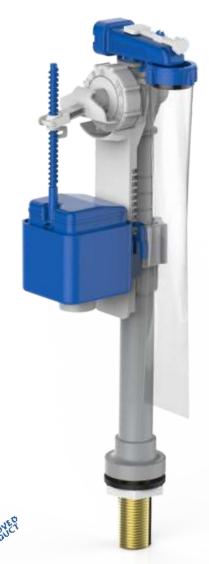

## Hydroflo Telescopic Delay-Fill

Fully Adjustable Brass Tailed Bottom Inlet Valve

**Applications** 

Designed for use as a replacement in most plastic and ceramic exposed and concealed cisterns

Water-Saving

Compact body and float arm

Silence tube for quiet filling

Unique key for filter removal

2 back-flow prevention devices

Conforms to BS1212 Part 4

Telescopic design allows for adjustment from 203mm (8") to 292mm (111/2")

**Dimensional Data** 