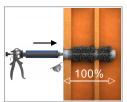

# **R-PLS Plastic Mesh Sleeves**

The sleeve for reduced mortar consumption and optimal mechanical interlock







### **Product information**

#### Features and benefits

- Ensures that the anchor rod is properly centred.
- Reduces consumption of resin
- User-friendly installation in hollow substrates
- Size must be adjusted to the hole depht and diameter
- Hole cleaning is not necessary

#### **Applications**

• For use with R-STUDS threaded rods in hollow base materials

## **Base materials**

#### Approved for use in:

- Hollow Brick
- Hollow Lightweight Concrete Block
- Hollow Sand-lime Brick
- Hollow-core Slab

### Installation guide