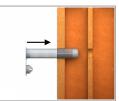

# **R-PLS Plastic Mesh Sleeves**

The sleeve for reduced mortar consumption and optimal mechanical interlock







### **Product information**

#### Features and benefits

- Ensures that the anchor rod is properly centred.
- Reduces consumption of resin
- User-friendly installation in hollow substrates
- Size must be adjusted to the hole depht and diameter
- Hole cleaning is not necessary

#### **Applications**

• For use with R-STUDS threaded rods in hollow base materials

## **Base materials**

#### Approved for use in:

- Hollow Brick
- Hollow Lightweight Concrete Block
- Hollow Sand-lime Brick
- Hollow-core Slab

### Installation guide