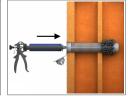

# **R-PLS Plastic Mesh Sleeves**

The sleeve for reduced mortar consumption and optimal mechanical interlock







### **Product information**

#### Features and benefits

- Ensures that the anchor rod is properly centred.
- Reduces consumption of resin
- User-friendly installation in hollow substrates
- Size must be adjusted to the hole depht and diameter
- Hole cleaning is not necessary

#### **Applications**

• For use with R-STUDS threaded rods in hollow base materials

## **Base materials**

#### Approved for use in:

- Hollow Brick
- Hollow Lightweight Concrete Block
- Hollow Sand-lime Brick
- Hollow-core Slab

### Installation guide