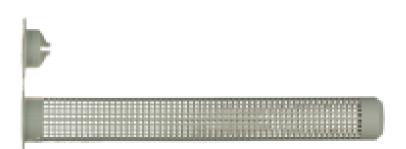

# **R-PLS Plastic Mesh Sleeves**

The sleeve for reduced mortar consumption and optimal mechanical interlock

#### Features and benefits

- Ensures that the anchor rod is properly centred.
- Reduces consumption of resin
- User-friendly installation in hollow substrates
- Size must be adjusted to the hole depht and diameter
- Hole cleaning is not necessary