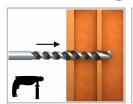

# **R-PLS Plastic Mesh Sleeves**

The sleeve for reduced mortar consumption and optimal mechanical interlock







### **Product information**

#### Features and benefits

- Ensures that the anchor rod is properly centred.
- Reduces consumption of resin
- User-friendly installation in hollow substrates
- Size must be adjusted to the hole depht and diameter
- Hole cleaning is not necessary

#### **Applications**

• For use with R-STUDS threaded rods in hollow base materials

## **Base materials**

#### Approved for use in:

- Hollow Brick
- Hollow Lightweight Concrete Block
- Hollow Sand-lime Brick
- Hollow-core Slab

### Installation guide