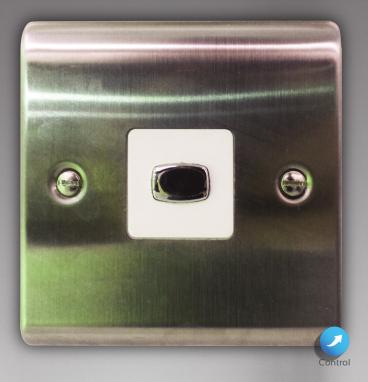

## The four products are:

- 1. Single Light Switch MIHO008
- 2. Double Light Switch MIHO009
- 3. Dimmer Switch MIHO010
- 4. Two-way Light Switch for use with stairs

## The three clip finishes are:

- 1. Polished Chrome
- 2. Brushed Steel
- Black Nickel