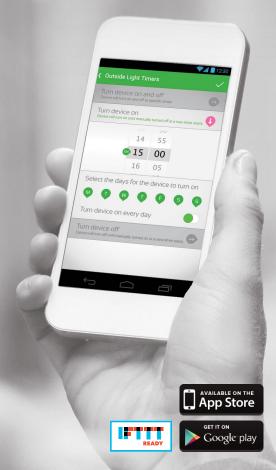

## MilHome Light

The Mi|Home Light switches are control only products. Each switch is individually controllable and you are able to use all the control features in the Mi|Home App including simple on/off, timers and geofencing on each socket individually. The adapters are also controllable via the Mi|Home remote control.