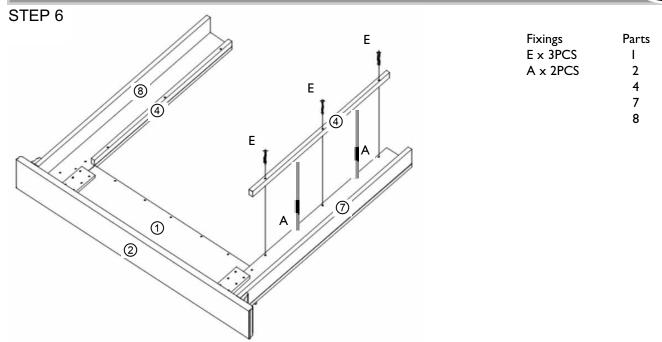

Fixings Parts
E x 3 PCS I
A x 2 PCS 2
4
7
8

Use the glue (F) in the dowel holes before inserting 2x dowels (A) into the right hand leg (8). Now put a small amount of glue (F) in the dowel holes of the narrow inside leg panel (4). Push the narrow inside leg panel (4) on to the dowels (A). Use 3x screws (D) to secure the panels down.

# **4.0 ASSEMBLY - CONTINUED**

Use the glue (F) in the dowel holes before inserting 2x dowels (A) into the right hand leg (7). Now put a small amount of glue (F) in the dowel holes of the narrow inside leg panel (4). Push the narrow inside leg panel (4) on to the dowels (A). Use 3x screws (D) to secure the panels down.