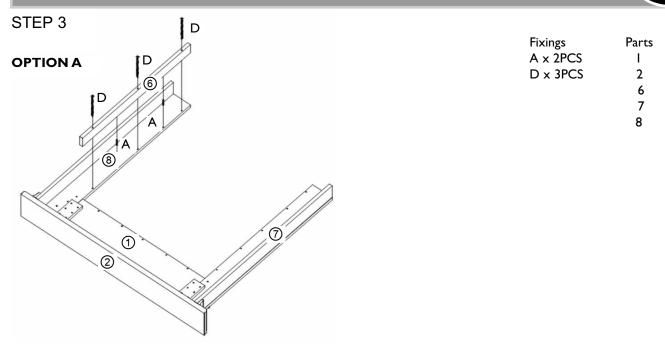

# 4.0 ASSEMBLY - CONTINUED

Place the wide inside leg panel (6) on to the back of the left hand leg (8). Secure the two using 2x dowels (A), glue (F) and 3x wood screws (D).

Fit cam locks into side panels (7&8). Use the Glue (F) in the dowel holes before inserting 2x dowels (A) into the right hand leg (7). Now put a small amount of glue (F) in the dowel holes of the wide inside leg panel (6). Push the wide inside leg panel (6) on to the dowels (A). Use 3x screws (D) to secure the panels down.