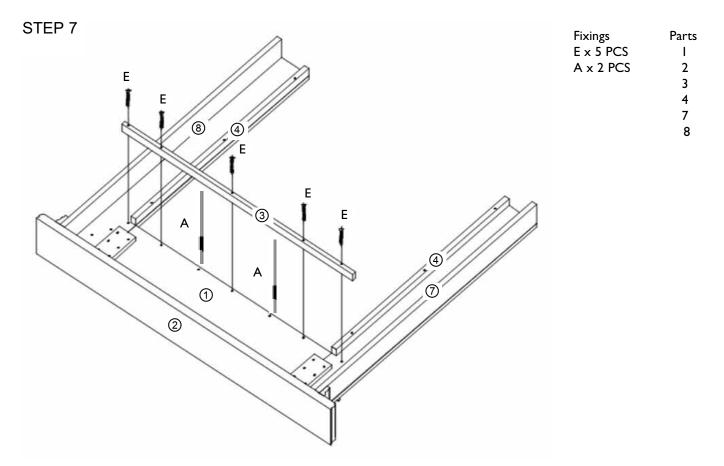

Use 10 wood screws (E) to screw the right leg (7) to the backboard (1). Repeat the process for the left leg using the left leg (8) and backboard (1).

| Fixings   | Parts |
|-----------|-------|
| A x 2 PCS | I     |
| B x 4 PCS | 2     |
| C x 4 PCS | 7     |
|           | 8     |