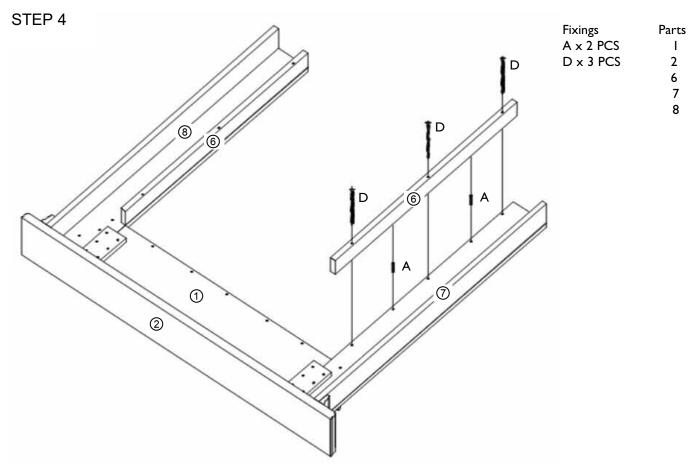

# 4.0 ASSEMBLY - CONTINUED

Place the wide inside leg panel (6) on to the back of the left hand leg (8). Secure the two using 2x dowels (A), glue (F) and 3x wood screws (D).

Fit cam locks into side panels (7&8). Use the Glue (F) in the dowel holes before inserting 2x dowels (A) into the right hand leg (7). Now put a small amount of glue (F) in the dowel holes of the wide inside leg panel (6). Push the wide inside leg panel (6) on to the dowels (A). Use 3x screws (D) to secure the panels down.

Fixings Parts
E x 3 PCS I
A x 2 PCS 2
4
7
8

Use the glue (F) in the dowel holes before inserting 2x dowels (A) into the right hand leg (8). Now put a small amount of glue (F) in the dowel holes of the narrow inside leg panel (4). Push the narrow inside leg panel (4) on to the dowels (A). Use 3x screws (D) to secure the panels down.

# **4.0 ASSEMBLY - CONTINUED**

Use the glue (F) in the dowel holes before inserting 2x dowels (A) into the right hand leg (7). Now put a small amount of glue (F) in the dowel holes of the narrow inside leg panel (4). Push the narrow inside leg panel (4) on to the dowels (A). Use 3x screws (D) to secure the panels down.