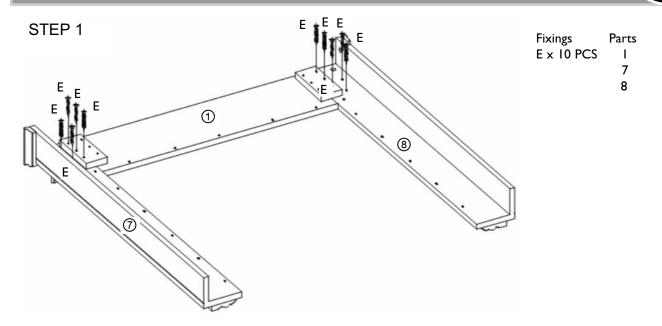

Use 10 wood screws (E) to screw the right leg (7) to the backboard (1). Repeat the process for the left leg using the left leg (8) and backboard (1).

| Fixings   | Parts |
|-----------|-------|
| A x 2 PCS | I     |
| B x 4 PCS | 2     |
| C x 4 PCS | 7     |
|           | 8     |