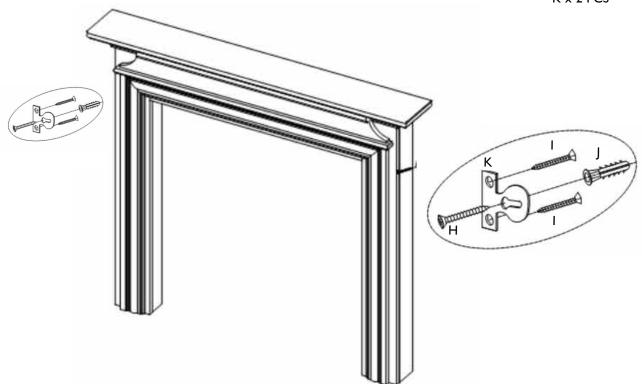

Fixings
H x 2 PCS
I x 4 PCS
J x 2 PCS
K x 2 PCS

With a pencil mark out the desired height where you would like the mirror brackets (K) to be situated on the rear of the legs. To avoid splitting the leg, pre drill the bracket holes with a 2mm drill bit. Now attach the brackets to the legs using the 3x20mm screws (I). Once the brackets are in position, centre and level the hearth into its final fitting position. Position the surround on the hearth to correspond with the header/fireplace lintel, mark with a pencil on the wall where you wish to drill. Remove the surround and prepare the wall from the marked positions. If using the fixings supplied, drill a hole in the wall using a 6mm drill bit. If not, use a suitable drill bit for the wall plugs you are using. Insert the wall plugs (J) into position. Offering the surround back up into position against the wall, you are now able to secure the surround to the wall using the 8x38mm screws (H).