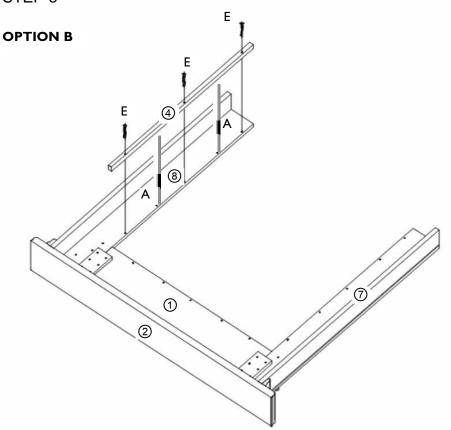

Fixings Parts
E x 3 PCS I
A x 2 PCS 2
4
7
8

Use the glue (F) in the dowel holes before inserting 2x dowels (A) into the right hand leg (8). Now put a small amount of glue (F) in the dowel holes of the narrow inside leg panel (4). Push the narrow inside leg panel (4) on to the dowels (A). Use 3x screws (D) to secure the panels down.

# **4.0 ASSEMBLY - CONTINUED**

Use the glue (F) in the dowel holes before inserting 2x dowels (A) into the right hand leg (7). Now put a small amount of glue (F) in the dowel holes of the narrow inside leg panel (4). Push the narrow inside leg panel (4) on to the dowels (A). Use 3x screws (D) to secure the panels down.