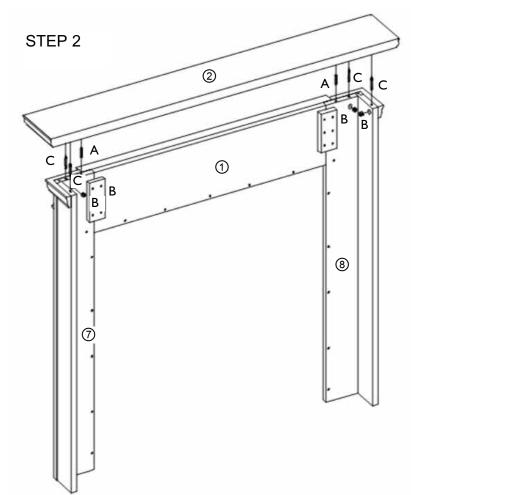

Fit the cam locks (B) into side panels (7&8). Using a drop of glue (F) in each dowel hole, insert 1x dowel (A) in to the left leg (8), and repeat on the right leg (7).

Screw the cam bolts (C) into the top panel (2) and put a little glue (F) into the dowel holes. Place the top panel (2) onto the surround, ensuring that the cam bolts (C) and dowels (A) line up with the relevant holes. Push down, check there are no gaps and tighten the cam locks (B).