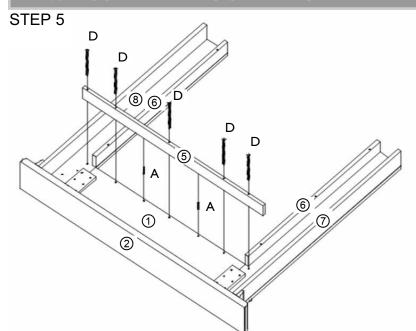

# 4.0 ASSEMBLY - CONTINUED

Place the wide inside leg panel (6) on to the back of the left hand leg (8). Secure the two using 2x dowels (A), glue (F) and 3x wood screws (D).

Fit cam locks into side panels (7&8). Use the Glue (F) in the dowel holes before inserting 2x dowels (A) into the right hand leg (7). Now put a small amount of glue (F) in the dowel holes of the wide inside leg panel (6). Push the wide inside leg panel (6) on to the dowels (A). Use 3x screws (D) to secure the panels down.

Fixings Parts
E x 3 PCS I
A x 2 PCS 2
4
7
8

Use the glue (F) in the dowel holes before inserting 2x dowels (A) into the right hand leg (8). Now put a small amount of glue (F) in the dowel holes of the narrow inside leg panel (4). Push the narrow inside leg panel (4) on to the dowels (A). Use 3x screws (D) to secure the panels down.

# **4.0 ASSEMBLY - CONTINUED**

Use the glue (F) in the dowel holes before inserting 2x dowels (A) into the right hand leg (7). Now put a small amount of glue (F) in the dowel holes of the narrow inside leg panel (4). Push the narrow inside leg panel (4) on to the dowels (A). Use 3x screws (D) to secure the panels down.

Use the glue (F) in the dowel holes before inserting 2x dowels (A) into the back board (1). Now put a small amount of glue (F) in the dowel holes of the narrow inside top (3). Push the narrow inside top (3) on to the dowels (A). Use 5 screws (E) to secure the panel down.