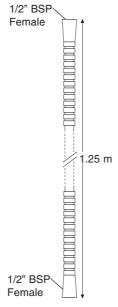

THESE INSTRUCTIONS ARE TO BE LEFT WITH THE USER

# **Pack Contents Checklist**

Tick the appropriate box to familiarise yourself with the part names and to confirm that the parts are included.



# Dimensions



# Installation

**Caution!** When you detach the existing shower hose, it may be full of water.

- 1. Unscrew the existing shower hose from the shower control outlet.
- 2. Separate the shower head from the existing shower hose.
- 3. Screw the Mira shower hose onto the outlet of the shower control. Make sure that the hose washer is fitted.

**Caution!** Do not overtighten the hose.

**Note!** If necessary, a 9 l/min flow regulator can be fitted under the hose washer. The flow regulator is available as an accessory – contact Customer Services.

- 4. Pass the hose through the hose retaining ring and screw the remaining end of the hose onto the handset. Make sure that the hose washer is fitted.
- 5. Place the handset in the clamp bracket assembly.



### **Customer Service**

### **Guarantee