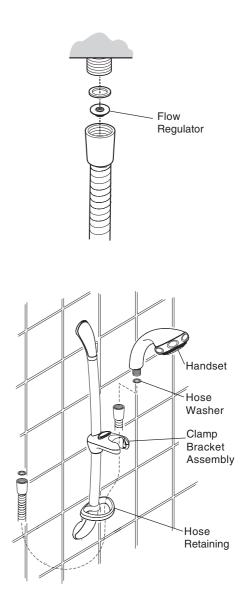

# Installation

**Caution!** When you detach the existing shower hose, it may be full of water.

- 1. Unscrew the existing shower hose from the shower control outlet.
- 2. Separate the shower head from the existing shower hose.
- 3. Screw the Mira shower hose onto the outlet of the shower control. Make sure that the hose washer is fitted.

**Caution!** Do not overtighten the hose.

**Note!** If necessary, a 9 l/min flow regulator can be fitted under the hose washer. The flow regulator is available as an accessory – contact Customer Services.

- 4. Pass the hose through the hose retaining ring and screw the remaining end of the hose onto the handset. Make sure that the hose washer is fitted.
- 5. Place the handset in the clamp bracket assembly.