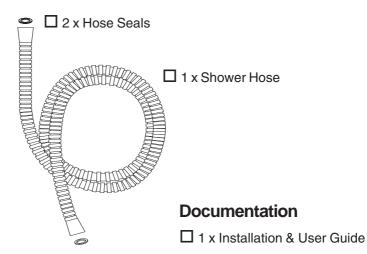

# **Pack Contents Checklist**

Tick the appropriate box to familiarise yourself with the part names and to confirm that the parts are included.