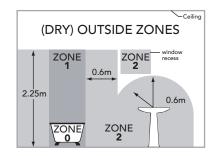

Fig 3, Fit cable gland (if weatherproofing necessary) and introduce supply cable.
Connect supply cables Live, Neutral and Earth to fitting terminals

Fig 4, Refit reflector plate

Fig 5, Refit diffuser

This product is specially designed for installation in a bathroom. It is IP65 rated and can be fitted in Zone 1, Zone 2 and Outside (dry) zones of a bathroom - see diagram left. The diffuser on this product provides the IP65 protection. The electrical parts of this product must be installed in a fully enclosed ceiling void with the diffuser fitted to maintain the IP65 rating. Do not use the product without the diffuser fitted.