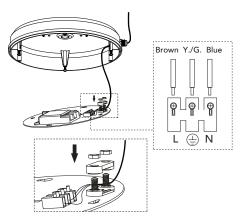

Ensure mains supply is switched off before commencing work Ensure there is at least 100mm of free space around the luminaire location

Fig 1, Remove cover and gear tray and drill out relevant cable entry point.

Fig 2, Where fitting must be weatherproof, apply silicon sealant to fixings. Mark appropriate fixing points on wall or ceiling; check that fixings will not impinge on concealed cables of pipes before drilling holes.

Fig 3, Fit cable gland (if weatherproofing necessary) and introduce supply cable.
Connect supply cables Live, Neutral and Earth to fitting terminals

Fig 4, Refit reflector plate

Fig 5, Refit diffuser

This product is specially designed for installation in a bathroom. It is IP65 rated and can be fitted in Zone 1, Zone 2 and Outside (dry) zones of a bathroom - see diagram left. The diffuser on this product provides the IP65 protection. The electrical parts of this product must be installed in a fully enclosed ceiling void with the diffuser fitted to maintain the IP65 rating. Do not use the product without the diffuser fitted.