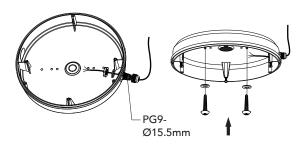

Ensure mains supply is switched off before commencing work Ensure there is at least 100mm of free space around the luminaire location

Fig 1, Remove cover and gear tray and drill out relevant cable entry point.

Fig 2, Where fitting must be weatherproof, apply silicon sealant to fixings. Mark appropriate fixing points on wall or ceiling; check that fixings will not impinge on concealed cables of pipes before drilling holes.

Fig 3, Fit cable gland (if weatherproofing necessary) and introduce supply cable.
Connect supply cables Live, Neutral and Earth to fitting terminals

Fig 4, Refit reflector plate

Fig 5, Refit diffuser

This product is specially designed for installation in a bathroom. It is IP65 rated and can be fitted in Zone 1, Zone 2 and Outside (dry) zones of a bathroom - see diagram left. The diffuser on this product provides the IP65 protection. The electrical parts of this product must be installed in a fully enclosed ceiling void with the diffuser fitted to maintain the IP65 rating. Do not use the product without the diffuser fitted.