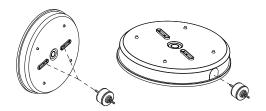

Ensure mains supply is switched off before commencing work Ensure there is at least 100mm of free space around the luminaire location

Fig 1, Remove cover and gear tray and drill out relevant cable entry point.

Fig 2, Where fitting must be weatherproof, apply silicon sealant to fixings. Mark appropriate fixing points on wall or ceiling; check that fixings will not impinge on concealed cables of pipes before drilling holes.

Fig 3, Fit cable gland (if weatherproofing necessary) and introduce supply cable.
Connect supply cables Live, Neutral and Earth to fitting terminals

Fig 4, Refit reflector plate

Fig 5, Refit diffuser

This product is specially designed for installation in a bathroom. It is IP65 rated and can be fitted in Zone 1, Zone 2 and Outside (dry) zones of a bathroom - see diagram left. The diffuser on this product provides the IP65 protection. The electrical parts of this product must be installed in a fully enclosed ceiling void with the diffuser fitted to maintain the IP65 rating. Do not use the product without the diffuser fitted.