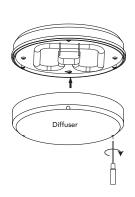

Fig 3, Fit cable gland (if weatherproofing necessary) and introduce supply cable.
Connect supply cables Live, Neutral and Earth to fitting terminals

Fig 4, Refit reflector plate

Fig 5, Refit diffuser

This product is specially designed for installation in a bathroom. It is IP65 rated and can be fitted in Zone 1, Zone 2 and Outside (dry) zones of a bathroom - see diagram left. The diffuser on this product provides the IP65 protection. The electrical parts of this product must be installed in a fully enclosed ceiling void with the diffuser fitted to maintain the IP65 rating. Do not use the product without the diffuser fitted.