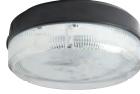

RC162DO-01
ROBUS 16W 2D Bulkhead Opal Diffuser White

RC162DP-04

**ROBUS 16W 2D Bulkhead Prismatic Diffuser Black RC282DO-01** 

ROBUS 28W 2D Bulkhead Opal diffuser White RC282DP-04

**ROBUS 28W 2D Bulkhead Prismatic Diffuser Black** 

### **Specification:**

Model No. RC162DP-04/RC162DO-01 RC282DP-04/RC282DO-01

Lamp(Not included): 1xMax.16W 4pin 2D(3500K) 1xMax.28W 4pin 2D(3500K)

 Diameter:
 Ø222mm
 Ø285mm

 Depth:
 78mm
 86mm

Insulation Class I, Must be earthed Supply voltage 220-240VAC 50Hz Storage temp.:  $-5^{\circ}\text{C} \sim +60^{\circ}\text{C}$  Operating ambient temp.:  $0^{\circ}\text{C} \sim +25^{\circ}\text{C}$ 