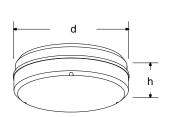

### **Specification:**

Model No. RC162DP-04/RC162DO-01 RC282DP-04/RC282DO-01

Lamp(Not included): 1xMax.16W 4pin 2D(3500K) 1xMax.28W 4pin 2D(3500K)

 Diameter:
 Ø222mm
 Ø285mm

 Depth:
 78mm
 86mm

Insulation Class I, Must be earthed Supply voltage 220-240VAC 50Hz Storage temp.:  $-5^{\circ}\text{C} \sim +60^{\circ}\text{C}$  Operating ambient temp.:  $0^{\circ}\text{C} \sim +25^{\circ}\text{C}$ 

#### **Dimension:**

|       | d    | h    |
|-------|------|------|
| RC162 | Ø222 | 78mm |
| RC282 | Ø285 | 86mm |

RC162DO-01

RC162DP-04

RC282D0-01

RC282DP-04