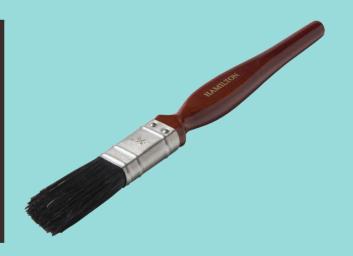

# WINDOW BRUSH 0.75"

- Pure natural bristle head
- Angled for more accurate painting
- Stainless steel ferrule prevents rusting
- Vapour box compatible

- Best results in solvent based paints
- Ideal for use on door and window frames
- Wash before first use
- Treat with hair conditioner for a brush that performs better for longer