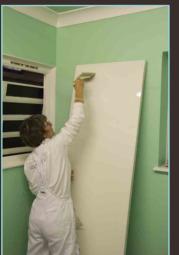

# WINDOW BRUSH 0.75"

- Pure natural bristle head
- Angled for more accurate painting
- Stainless steel ferrule prevents rusting
- Vapour box compatible

- Best results in solvent based paints
- Ideal for use on door and window frames
- Wash before first use
- Treat with hair conditioner for a brush that performs better for longer