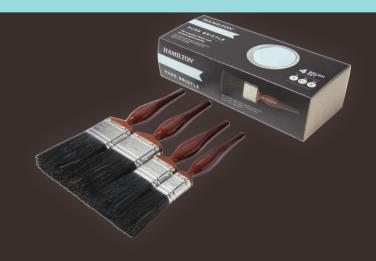

## **HAMILTON®**

# **PURE BRISTLE**

# WINDOW BRUSH 0.75"





- Pure natural bristle head
- Angled for more accurate painting
- Stainless steel ferrule prevents rusting
- Vapour box compatible

- Best results in solvent based paints
- Ideal for use on door and window frames
- Wash before first use
- Treat with hair conditioner for a brush that performs better for longer



## **DON'T FORGET!**

PURE BRISTLE BRUSH



## **HAMILTON**<sup>®</sup>

EXPERIENCE THE DIFFERENCE

#### WHO ARE WE?

The Hamilton name is synonymous with high quality decorating tools, unsurprisingly as we have been developing and refining our product offering for nearly 3 centuries.

We specialise in the design, manufacture, marketing and supply of quality brushes, rollers and tools to UK decorators, tradesmen and experienced DIY'ers, enabling them to meet their decorating aspirations.

#### HOW DO WE KNOW WHAT TO DO?

We use our extensive knowledge, expertise and close relationships to ensure that we create products that allow customers to sell, and consumers to use, the very best tools for the job.

We regularly consult our end users to develop new and improved products by way of our Decorators panel. This panel also involves