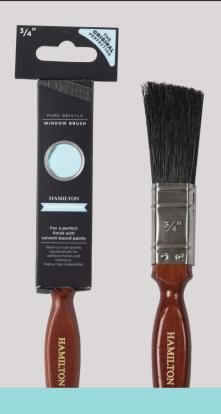

## **HAMILTON®**

# **PURE BRISTLE**

# WINDOW BRUSH 0.75"

- Pure natural bristle head
- Angled for more accurate painting
- Stainless steel ferrule prevents rusting
- Vapour box compatible

- Best results in solvent based paints
- Ideal for use on door and window frames
- Wash before first use
- Treat with hair conditioner for a brush that performs better for longer