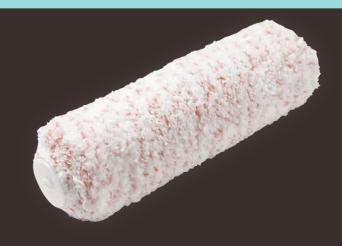

## **HAMILTON®**

# **EXTRA LONG PILE**

**ROLLER** 

9"





- Twisted fibre fabric
- Extra high paint pick-up and quick coverage
- Material will not soften in water, keeping its shape in water-based paints
- Thermobonded to prevent fabric from unwinding



- Great in masonry paints
- Ideal for embossed surfaces like artex ceilings
- Wet and spin before use to pre charge the roller fibres
- Store in a plastic bag inbetween coats



## **DON'T FORGET!**

PERFECTION

EXTRA LONG PILE

**ROLLER** 

12"



## **HAMILTON**<sup>®</sup>

EXPERIENCE THE DIFFERENCE

#### WHO ARE WE?

The Hamilton name is synonymous with high quality decorating tools, unsurprisingly as we have been developing and refining our product offering for nearly 3 centuries.

We specialise in the design, manufacture, marketing and supply of quality brushes, rollers and tools to UK decorators, tradesmen and experienced DIY'ers, enabling them to meet their decorating aspirations.

#### HOW DO WE KNOW WHAT TO DO?

We use our extensive knowledge, expertise and close relationships to ensure that we create products that allow customers to sell, and consumers to use, the very best tools for the job.

We regularly consult our end users to develop new and improved products by way of our Decorators panel. This panel also involves