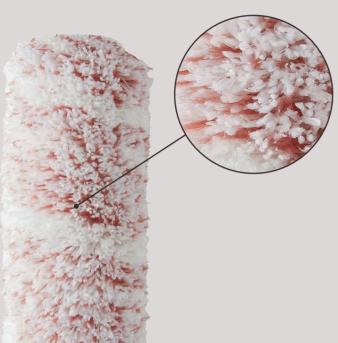

# **EXTRA LONG PILE**

**ROLLER** 

9"

- Twisted fibre fabric
- Extra high paint pick-up and quick coverage
- Material will not soften in water, keeping its shape in water-based paints
- Thermobonded to prevent fabric from unwinding

- Great in masonry paints
- Ideal for embossed surfaces like artex ceilings
- Wet and spin before use to pre charge the roller fibres
- Store in a plastic bag inbetween coats