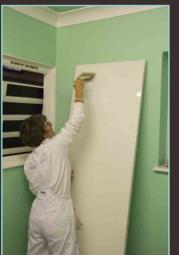

# **EXTRA LONG PILE**

**ROLLER** 

9"

- Twisted fibre fabric
- Extra high paint pick-up and quick coverage
- Material will not soften in water, keeping its shape in water-based paints
- Thermobonded to prevent fabric from unwinding

- Great in masonry paints
- Ideal for embossed surfaces like artex ceilings
- Wet and spin before use to pre charge the roller fibres
- Store in a plastic bag inbetween coats