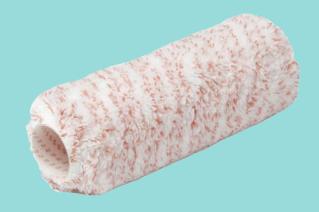

# **EXTRA LONG PILE**

**ROLLER** 

9"

- Twisted fibre fabric
- Extra high paint pick-up and quick coverage
- Material will not soften in water, keeping its shape in water-based paints
- Thermobonded to prevent fabric from unwinding

- Great in masonry paints
- Ideal for embossed surfaces like artex ceilings
- Wet and spin before use to pre charge the roller fibres
- Store in a plastic bag inbetween coats