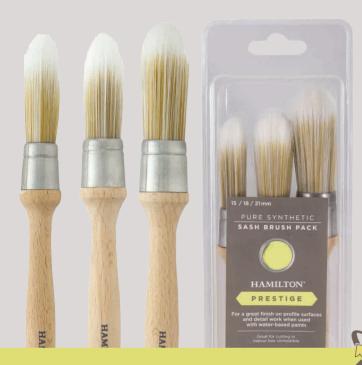

# HAMILTON® PURE SYNTHETIC SASH BRUSH - 3PK

- 3 x Longer lasting than bristle
- Pointed tip for getting into corners
- Hugs the surface for first time coverage
- Easy clean
- Vapour box compatible

- Can be used in all paints
- Use for cutting in
- Ideal for pipes, spindles & frames
- Use in conjunction with a standard brush for skirtings, windows etc.
- Wet and spin before use

# **DON'T FORGET!**

PRESTIGE

**PURE SYNTHETIC** 

BRUSH

1.5"

# PRESTIGE

Prestige offers customers wanting to build a good reputation, the right products for them. This range offers a quality finish and excellent durability.