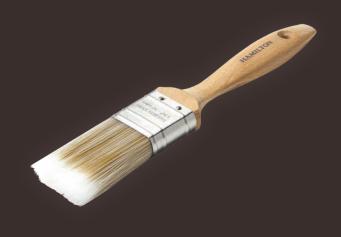

# HAMILTON® PURE SYNTHETIC SASH BRUSH - 3PK

- 3 x Longer lasting than bristle
- Pointed tip for getting into corners
- Hugs the surface for first time coverage
- Easy clean
- Vapour box compatible

- Can be used in all paints
- Use for cutting in
- Ideal for pipes, spindles & frames
- Use in conjunction with a standard brush for skirtings, windows etc.
- Wet and spin before use